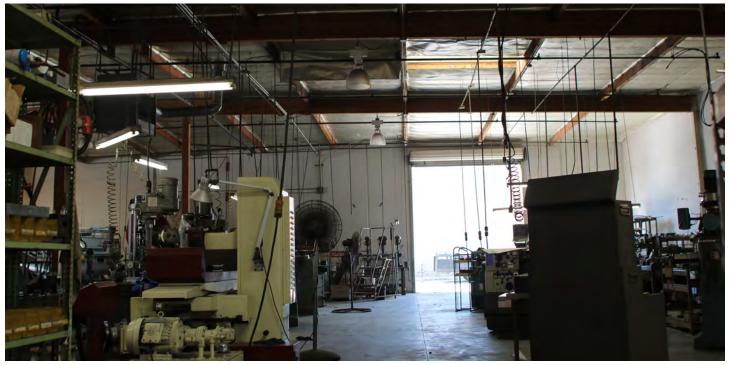

#### **PROPERTY HIGHLIGHTS:**

- ±8,064 SF Building on .40 Acres
- ±700 sq. ft. offices (2 Restrooms)
- 600 amps, 120/208
  3 phase electric distributed throughout
- Air lines throughout
- 12x12 and 12x14 GL Loading
- Fenced Rear Yard
- Offices to have new carpet, paint and ceiling tiles
- Available ±Sept. 1, 2017