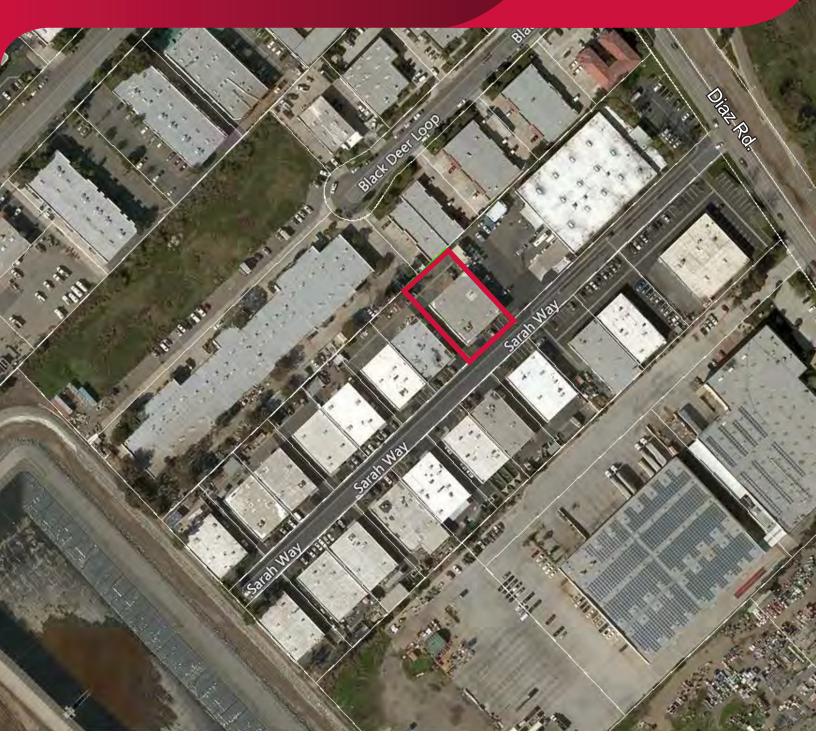

# **FOR LEASE ±8,064 SF INDUSTRIAL BUILDING ON .40 ACRES**42169 SARAH WAY | TEMECULA

#### **PROPERTY HIGHLIGHTS:**

- ±8,064 SF Building on .40 Acres
- ±700 sq. ft. offices (2 Restrooms)
- 600 amps, 120/208
  3 phase electric distributed throughout
- Air lines throughout
- 12x12 and 12x14 GL Loading
- Fenced Rear Yard
- Offices to have new carpet, paint and ceiling tiles
- Available ±Sept. 1, 2017