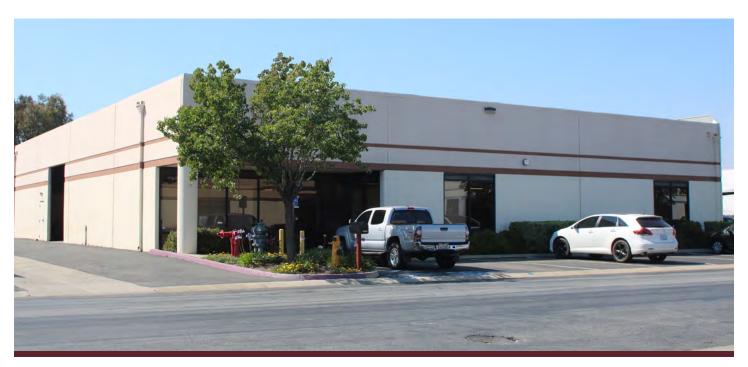

# **FOR LEASE ±8,064 SF INDUSTRIAL BUILDING ON .40 ACRES**42169 SARAH WAY | TEMECULA

#### **PROPERTY HIGHLIGHTS:**

- ±8,064 SF Building on .40 Acres
- ±700 sq. ft. offices (2 Restrooms)
- 600 amps, 120/208
  3 phase electric distributed throughout
- Air lines throughout
- 12x12 and 12x14 GL Loading
- Fenced Rear Yard
- Offices to have new carpet, paint and ceiling tiles
- Available ±Sept. 1, 2017