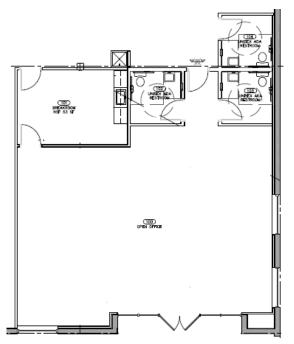

### **AVAILABLE SPACE FEATURES**

- + 46,000 SF Available
- + 1,550 SF New Office
- + 50'w X 50'd Columns
- + 14 Loading Docks, 6 with pit levelers
- + 1 Drive-in

- + ESFR
- + T-5 Motion Sensors
- + 32' Ceiling Height
- + 169' Deep with 60' Concrete Dolly Pad
- + 15 Trailer Spaces