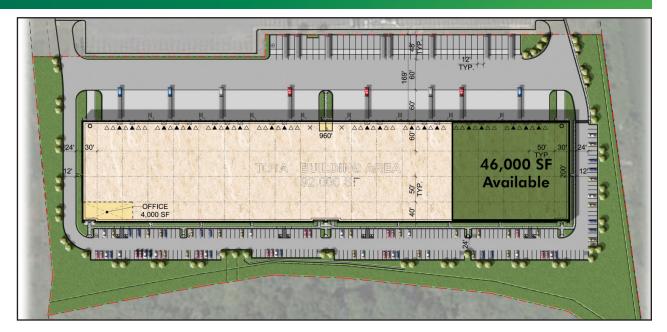

### **AVAILABLE SPACE FEATURES**

- + 46,000 SF Available
- + 1,550 SF New Office
- + 50'w X 50'd Columns
- + 14 Loading Docks, 6 with pit levelers
- + 1 Drive-in

- + ESFR
- + T-5 Motion Sensors
- + 32' Ceiling Height
- + 169' Deep with 60' Concrete Dolly Pad
- + 15 Trailer Spaces