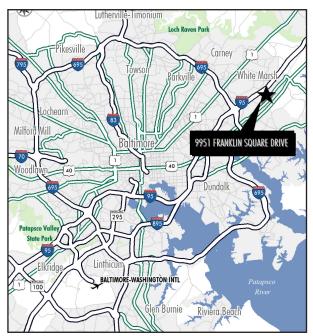

# CLASS A SPACE | MOVE-IN READY

9951

FRANKLIN SQUARE DRIVE

White Marsh, MD 21236