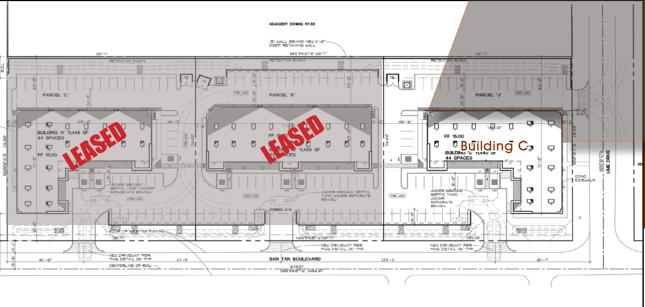

## **Property Features**

- ± 11,590 SF
- Multi-Use Commercial Project
- 1 Suite Available: 3,669 SF
- Will Deliver in Vanilla Shell Condition
- Zoning: C-3, City of Queen Creek

- Located at Power Rd & San Tan Blvd
- Located on ±1 Acre Lot
- Frontage on San Tan Blvd
- Ample Parking

## **CONSTRUCTION FINISHED**