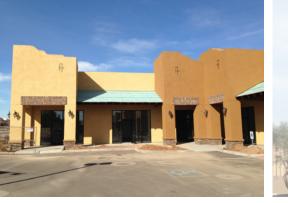

## **Property Features**

- ± 11,590 SF
- Multi-Use Commercial Project
- 1 Suite Available: 3,669 SF
- Will Deliver in Vanilla Shell Condition
- Zoning: C-3, City of Queen Creek

- Located at Power Rd & San Tan Blvd
- Located on ±1 Acre Lot
- Frontage on San Tan Blvd
- Ample Parking

# Vanilla Shell Suites 18540 E. San Tan Blvd Queen Creek, AZ

± 3,669 SF

Tyson Breinholt
D: 480.966.7513
M: 602.315.7131
tbreinholt@cpiaz.com