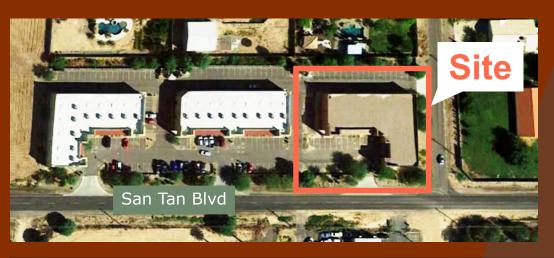

## **Property Features**

- ± 11,590 SF
- Multi-Use Commercial Project
- 1 Suite Available: 3,669 SF
- Will Deliver in Vanilla Shell Condition
- Zoning: C-3, City of Queen Creek

- Located at Power Rd & San Tan Blvd
- Located on ±1 Acre Lot
- Frontage on San Tan Blvd
- Ample Parking

# Vanilla Shell Suites 18540 E. San Tan Blvd Queen Creek, AZ

± 3,669 SF

Tyson Breinholt
D: 480.966.7513
M: 602.315.7131
tbreinholt@cpiaz.com