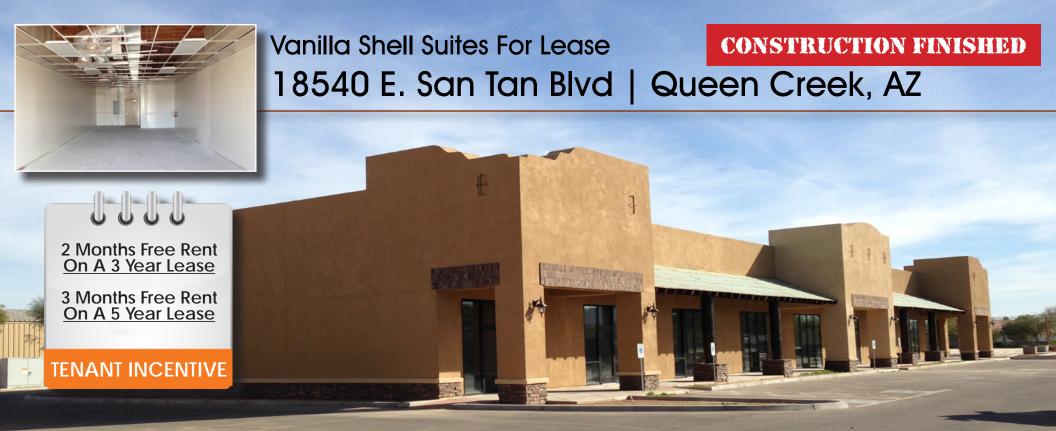

## **CONSTRUCTION FINISHED**

# Vanilla Shell Suites 18540 E. San Tan Blvd Queen Creek, AZ

± 3,669 SF

Tyson Breinholt
D: 480.966.7513
M: 602.315.7131
tbreinholt@cpiaz.com

## **Property Features**

- ± 11,590 SF
- Multi-Use Commercial Project
- 1 Suite Available: 3,669 SF
- Will Deliver in Vanilla Shell Condition
- Zoning: C-3, City of Queen Creek

- Located at Power Rd & San Tan Blvd
- Located on ±1 Acre Lot
- Frontage on San Tan Blvd
- Ample Parking