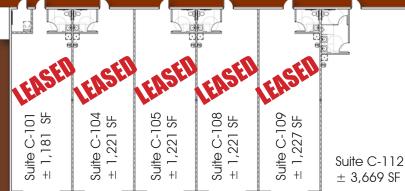

## **Property Features**

- ± 11,590 SF
- Multi-Use Commercial Project
- 1 Suite Available: 3,669 SF
- Will Deliver in Vanilla Shell Condition
- Zoning: C-3, City of Queen Creek

- Located at Power Rd & San Tan Blvd
- Located on ±1 Acre Lot
- Frontage on San Tan Blvd
- Ample Parking

# Vanilla Shell Suites 18540 E. San Tan Blvd Queen Creek, AZ

± 3,669 SF

Tyson Breinholt
D: 480.966.7513
M: 602.315.7131
tbreinholt@cpiaz.com