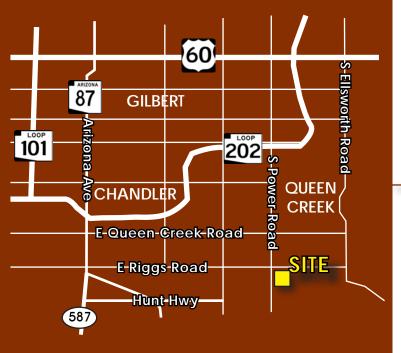

## **Property Features**

- ± 11,590 SF
- Multi-Use Commercial Project
- 1 Suite Available: 3,669 SF
- Will Deliver in Vanilla Shell Condition
- Zoning: C-3, City of Queen Creek

- Located at Power Rd & San Tan Blvd
- Located on ±1 Acre Lot
- Frontage on San Tan Blvd
- Ample Parking