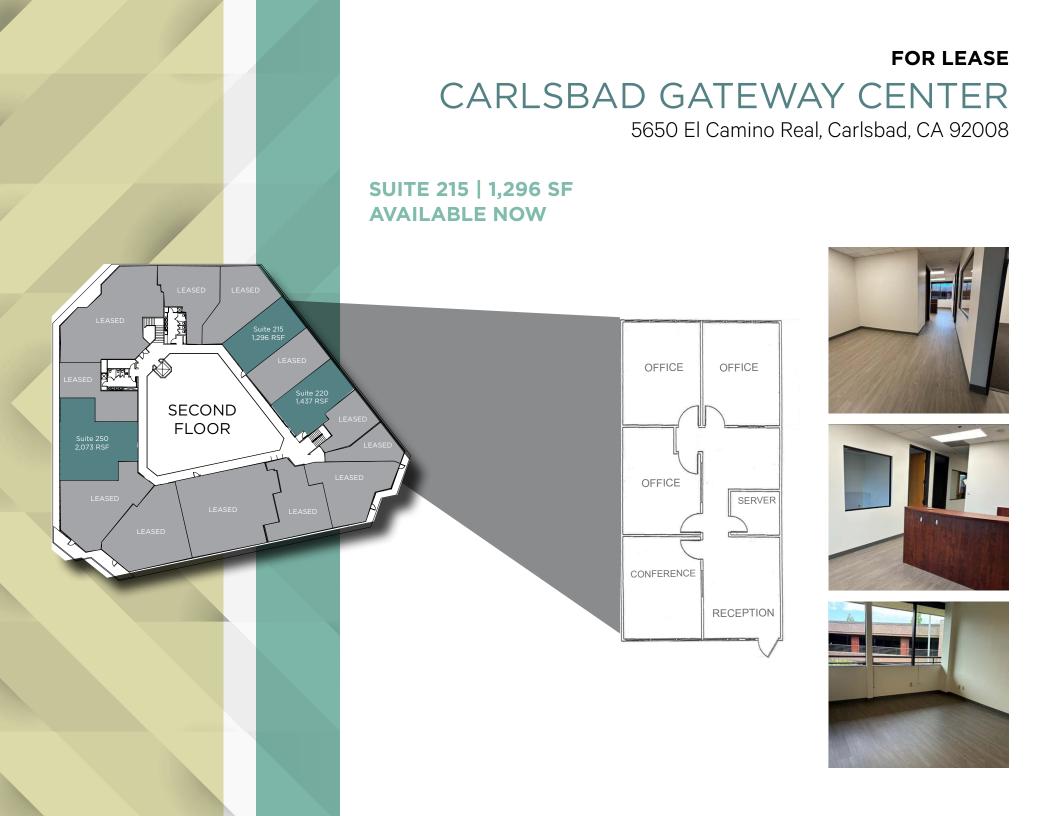

### **AVAILABILITIES**

**LEASE RATE:** \$2.20/SF + Electricity

| Suite Number | Square Footage | Availability |
|--------------|----------------|--------------|
| 160          | 2,023 RSF      | 30 DAYS      |
| 215          | 1,296 RSF      | NOW          |
| 220          | 1,437 RSF      | NOW          |
| 250          | 2,073 RSF      | NOW          |