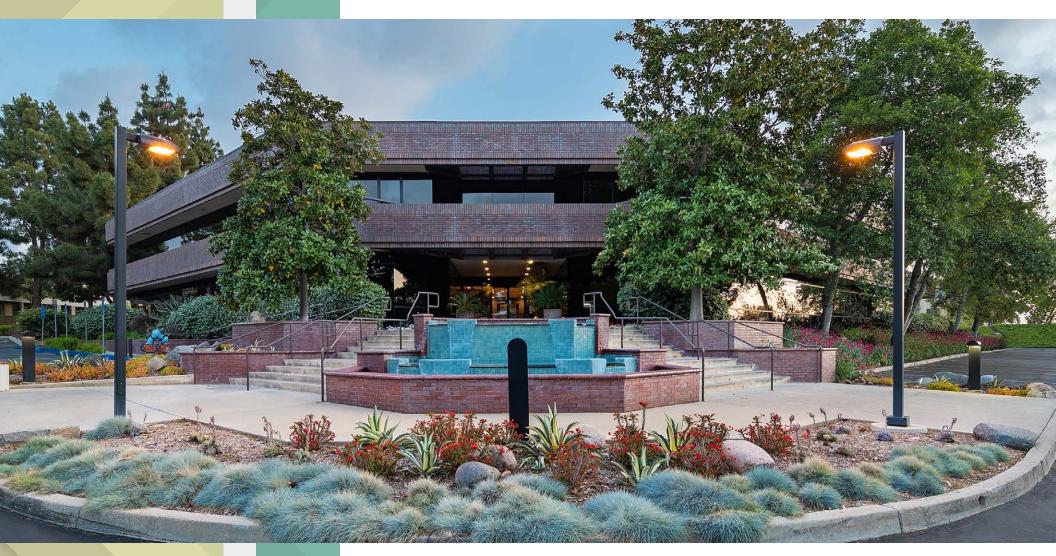

### **PROPERTY HIGHLIGHTS**

- 50,071 SF, two-story, Class A office building
- Building signage available | Flexible unit sizes with varying office build outs and tenant improvement packages available
- Beautiful interior courtyard with waterfalls, pond, and lush landscaping
- Frontage on El Camino Real with back country views
- Amenity rich environment with deli, brewery, bakery and coffee cafe
- Five minutes from Interstate 5
- Close proximity to shopping, airport and housing
- Expansion capabilities within 233,000 SF business park
- Flexible zoning can accommodate most commercial uses with ability to be open to the public (including medical)
- Unique tenant mix includes commercial kitchen operations, food production uses, craft breweries, as well as health and wellness
- For more information, please visit WWW.CARLSBADGATEWAYCENTER.COM

# CARLSBAD GATEWAY CENTER

5650 El Camino Real, Carlsbad, CA 92008