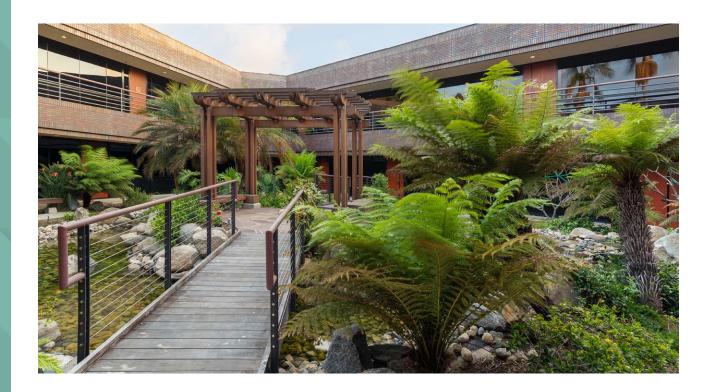

### **PROPERTY HIGHLIGHTS**

- 50,071 SF, two-story, Class A office building
- Building signage available | Flexible unit sizes with varying office build outs and tenant improvement packages available
- Beautiful interior courtyard with waterfalls, pond, and lush landscaping
- Frontage on El Camino Real with back country views
- Amenity rich environment with deli, brewery, bakery and coffee cafe
- Five minutes from Interstate 5
- Close proximity to shopping, airport and housing
- Expansion capabilities within 233,000 SF business park
- Flexible zoning can accommodate most commercial uses with ability to be open to the public (including medical)
- Unique tenant mix includes commercial kitchen operations, food production uses, craft breweries, as well as health and wellness
- For more information, please visit WWW.CARLSBADGATEWAYCENTER.COM