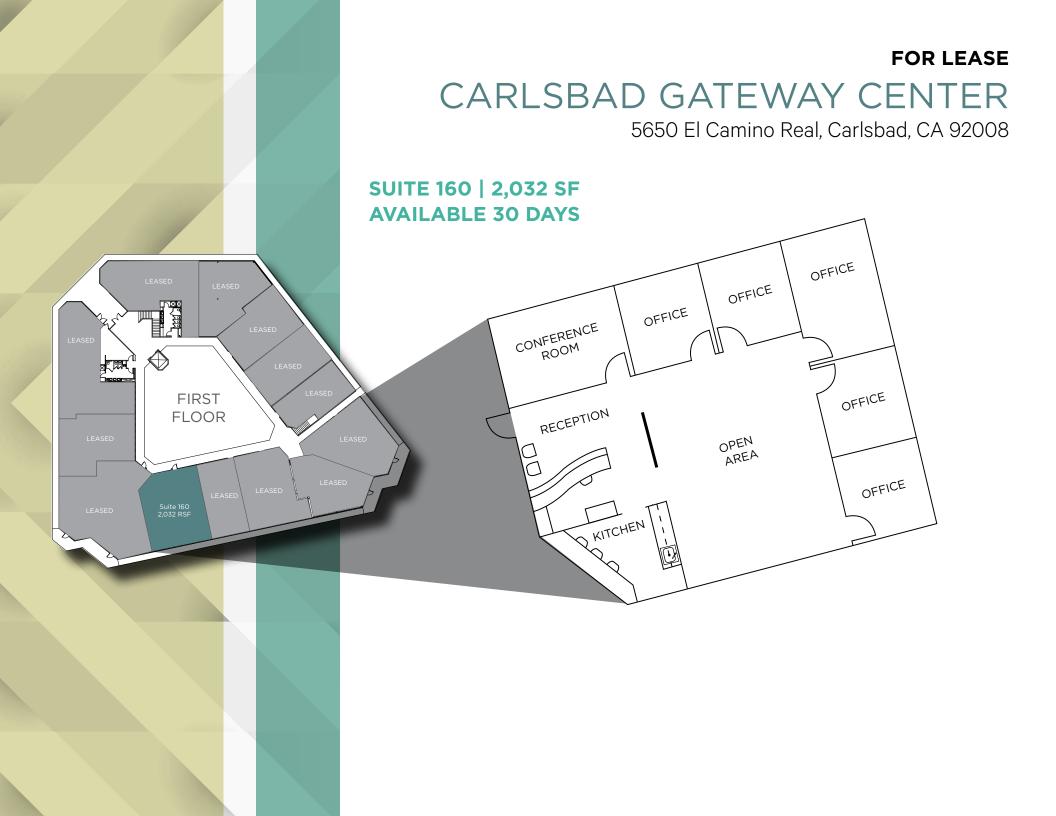

### **AVAILABILITIES**

**LEASE RATE:** \$2.20/SF + Electricity

| Suite Number | Square Footage | Availability |
|--------------|----------------|--------------|
| 160          | 2,023 RSF      | 30 DAYS      |
| 215          | 1,296 RSF      | NOW          |
| 220          | 1,437 RSF      | NOW          |
| 250          | 2,073 RSF      | NOW          |