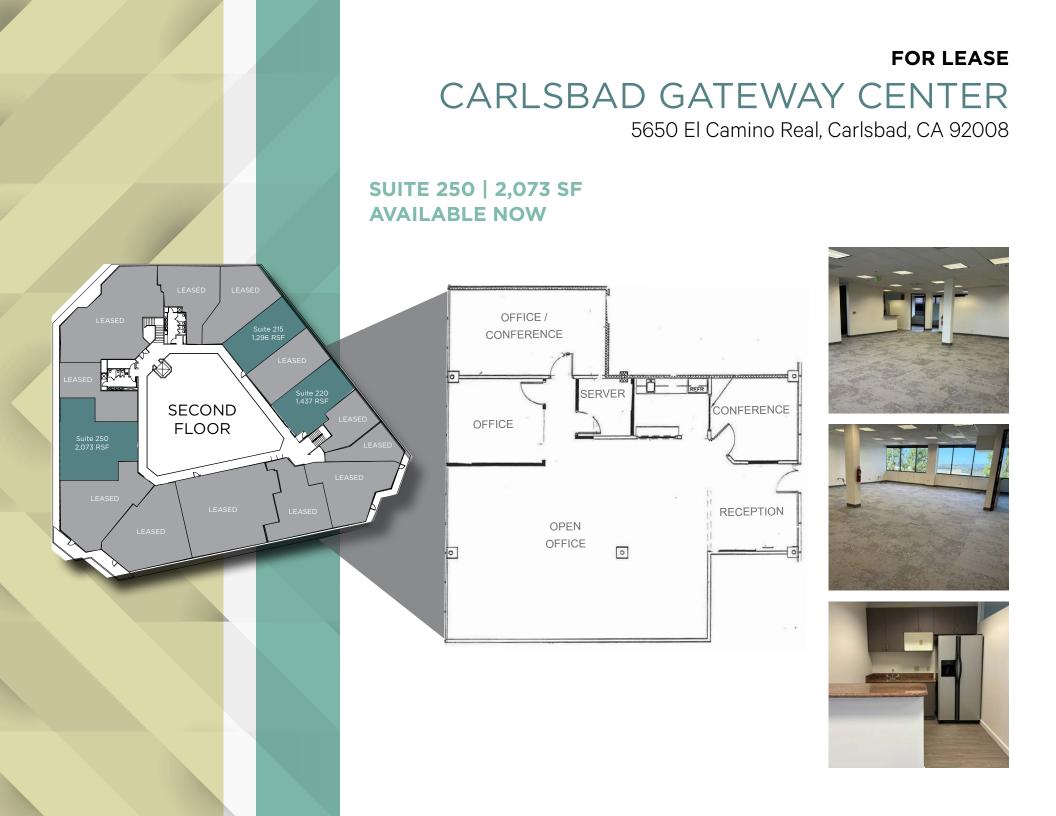

### **AVAILABILITIES**

**LEASE RATE:** \$2.20/SF + Electricity

| Suite Number | Square Footage | Availability |
|--------------|----------------|--------------|
| 160          | 2,023 RSF      | 30 DAYS      |
| 215          | 1,296 RSF      | NOW          |
| 220          | 1,437 RSF      | NOW          |
| 250          | 2,073 RSF      | NOW          |