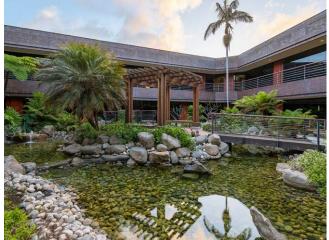

### **PROPERTY HIGHLIGHTS**

- 50,071 SF, two-story, Class A office building
- Building signage available | Flexible unit sizes with varying office build outs and tenant improvement packages available
- Beautiful interior courtyard with waterfalls, pond, and lush landscaping
- Frontage on El Camino Real with back country views
- Amenity rich environment with deli, brewery, bakery and coffee cafe
- Five minutes from Interstate 5
- Close proximity to shopping, airport and housing
- Expansion capabilities within 233,000 SF business park
- Flexible zoning can accommodate most commercial uses with ability to be open to the public (including medical)
- Unique tenant mix includes commercial kitchen operations, food production uses, craft breweries, as well as health and wellness
- For more information, please visit WWW.CARLSBADGATEWAYCENTER.COM