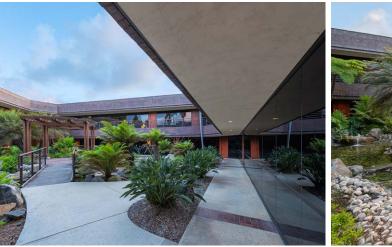

### **PROPERTY HIGHLIGHTS**

- 50,071 SF, two-story, Class A office building
- Building signage available | Flexible unit sizes with varying office build outs and tenant improvement packages available
- Beautiful interior courtyard with waterfalls, pond, and lush landscaping
- Frontage on El Camino Real with back country views
- Amenity rich environment with deli, brewery, bakery and coffee cafe
- Five minutes from Interstate 5
- Close proximity to shopping, airport and housing
- Expansion capabilities within 233,000 SF business park
- Flexible zoning can accommodate most commercial uses with ability to be open to the public (including medical)
- Unique tenant mix includes commercial kitchen operations, food production uses, craft breweries, as well as health and wellness
- For more information, please visit WWW.CARLSBADGATEWAYCENTER.COM