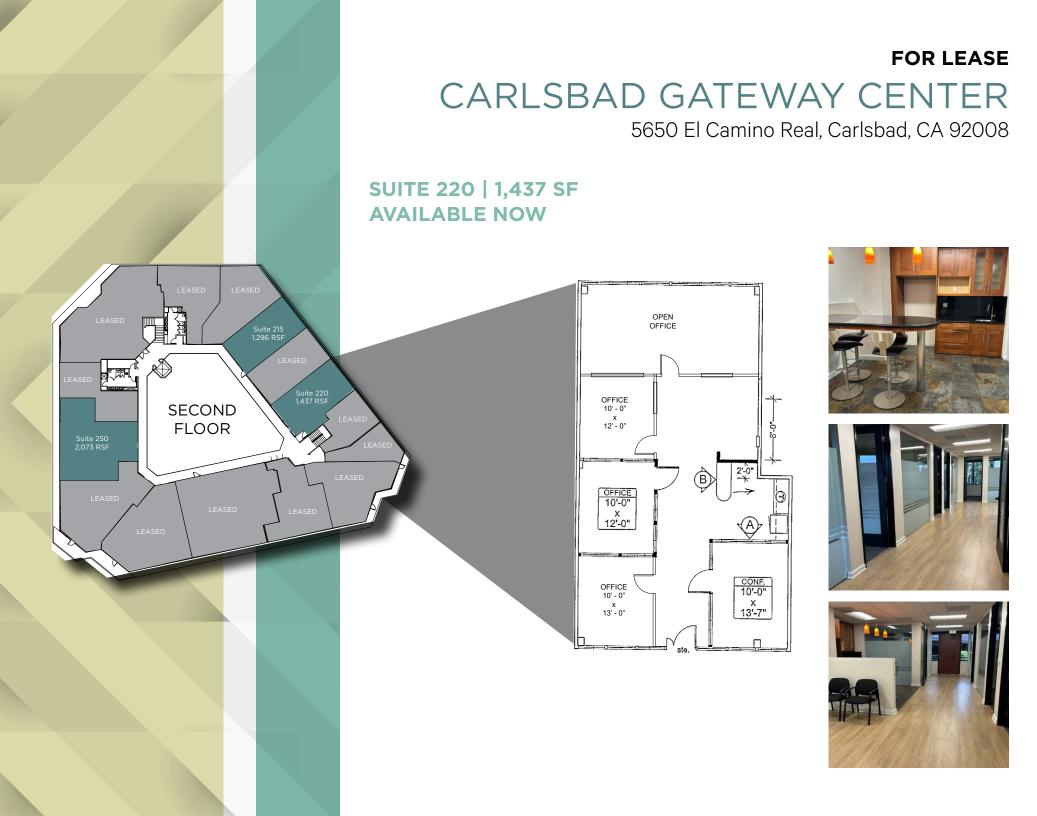

### **AVAILABILITIES**

**LEASE RATE:** \$2.20/SF + Electricity

| Suite Number | Square Footage | Availability |
|--------------|----------------|--------------|
| 160          | 2,023 RSF      | 30 DAYS      |
| 215          | 1,296 RSF      | NOW          |
| 220          | 1,437 RSF      | NOW          |
| 250          | 2,073 RSF      | NOW          |