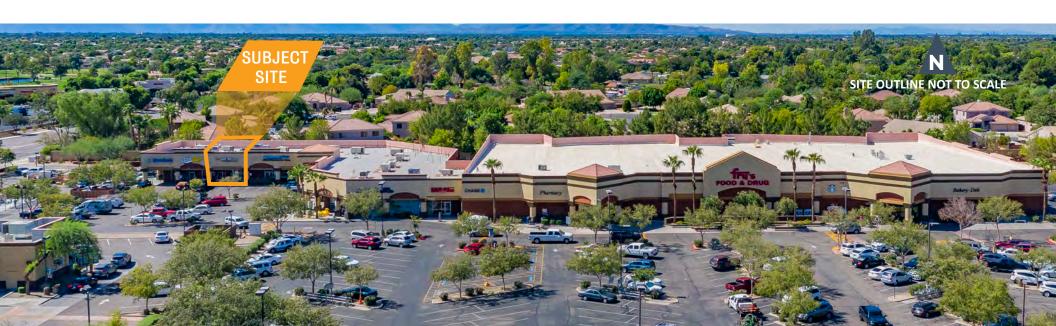

## FRY'S ANCHORED CENTER

RARE ±1,200 SF VACANCY AVAILABLE | 754 S. VAL VISTA DRIVE, GILBERT, AZ

## **FEATURES**

- Strong Fry's anchored location
- ±1,200 SF space available
- Monument panel available
- No vacancy since 2007
- Good ingress/egress
- Located in affluent market in Gilbert, AZ

| SUITE | TENANT<br>NAME                | ±sF   |
|-------|-------------------------------|-------|
| 101   | Domino's                      | 1,500 |
| 102   | Subway                        | 1,200 |
| 103   | AVAILABLE                     | 1,200 |
| 104   | BackFit                       | 3,281 |
| 106   | John A Garza, D.D.S           | 1,746 |
| 107   | Geoff Glovsky,<br>D.M.D, P.C. | 2,043 |
| 108   | Angelic<br>Nail Salon         | 1,852 |
| 109   | Delia's<br>Cleaners           | 1,367 |
| 110   | Great Clips                   | 1,247 |
| 111   | Leslie's Pool Services        | 2,628 |
| 112   | GNC                           | 1,136 |