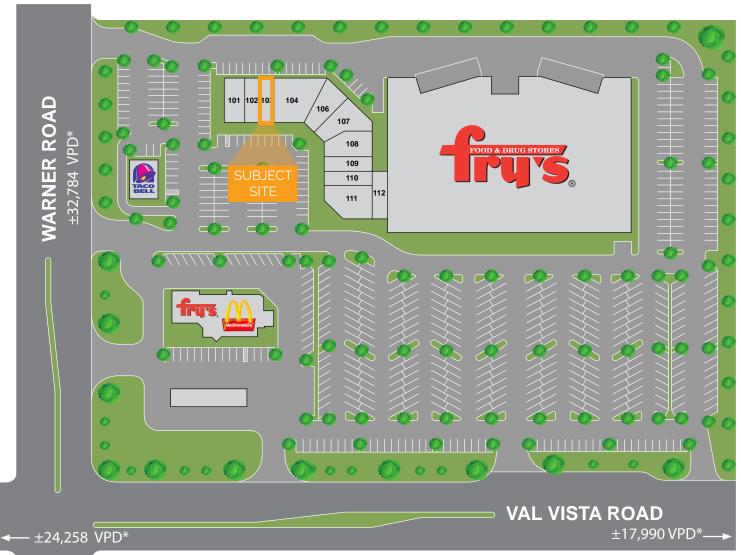

## FRY'S ANCHORED CENTER

RARE ±1,200 SF VACANCY AVAILABLE | 754 S. VAL VISTA DRIVE, GILBERT, AZ

## **FEATURES**

- Strong Fry's anchored location
- ±1,200 SF space available
- Monument panel available
- No vacancy since 2007
- Good ingress/egress
- Located in affluent market in Gilbert, AZ

| SUITE | TENANT<br>NAME                | ±sF   |
|-------|-------------------------------|-------|
| 101   | Domino's                      | 1,500 |
| 102   | Subway                        | 1,200 |
| 103   | AVAILABLE                     | 1,200 |
| 104   | BackFit                       | 3,281 |
| 106   | John A Garza, D.D.S           | 1,746 |
| 107   | Geoff Glovsky,<br>D.M.D, P.C. | 2,043 |
| 108   | Angelic<br>Nail Salon         | 1,852 |
| 109   | Delia's<br>Cleaners           | 1,367 |
| 110   | Great Clips                   | 1,247 |
| 111   | Leslie's Pool Services        | 2,628 |
| 112   | GNC                           | 1,136 |