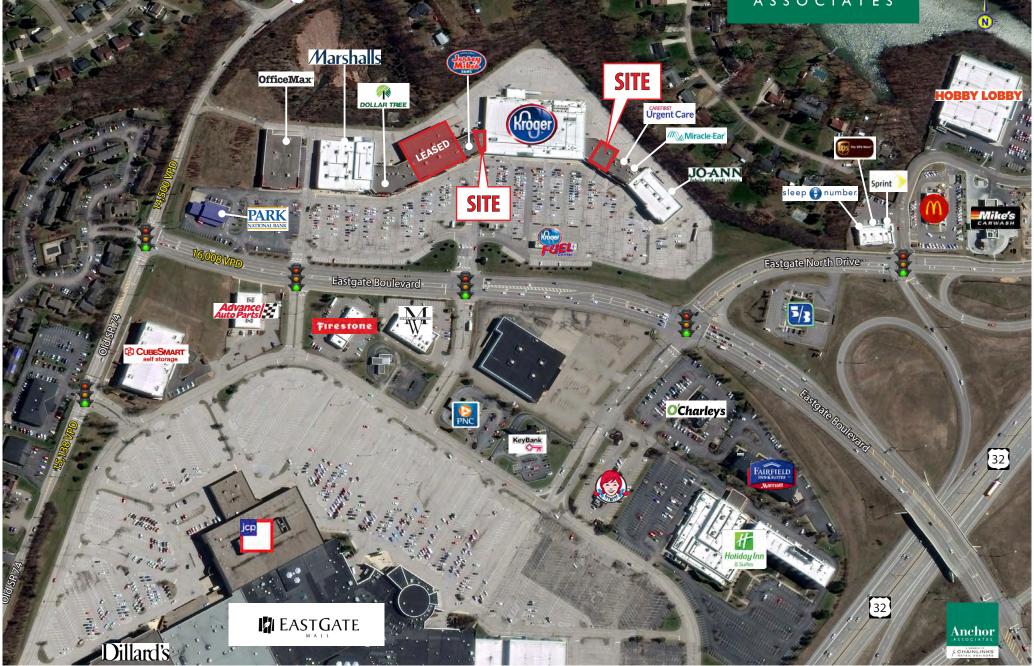

### HIGHLIGHTS

- ANCHOR TENANT COMING SOON!
- Anchored by Kroger, Marshall's, JoAnn's and Office Max
- Great location across from Eastgate Mall, close to I-275 and SR 32 with terrific visibility, signalized access, pylon signage
- Retailers in the area include Kohl's, JCPenny, Dick's Sporting Goods, Bed Bath & Beyond, Best Buy, DSW, PetSmart and Hobby Lobby
- Suite 16: 7,079 SF can be divided
- Suite 10: 2,426 SF next to Kroger

### TRAFFIC COUNTS

- 16,008 VPD on Eastgate Boulevard
- 15,138 VPD on Old SR 74