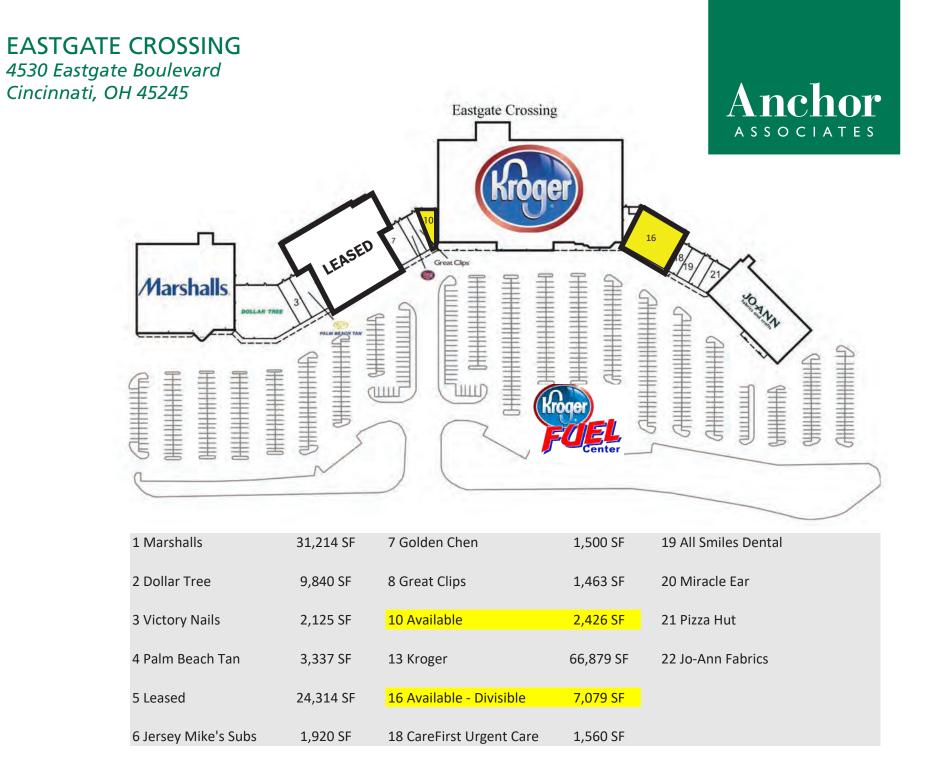

## **EASTGATE CROSSING** 4530 Eastgate Boulevard Cincinnati, OH 45245

# FOR LEASE 2,426 SF - 7,079 SF

### HIGHLIGHTS

- ANCHOR TENANT COMING SOON!
- Anchored by Kroger, Marshall's, JoAnn's and Office Max
- Great location across from Eastgate Mall, close to I-275 and SR 32 with terrific visibility, signalized access, pylon signage
- Retailers in the area include Kohl's, JCPenny, Dick's Sporting Goods, Bed Bath & Beyond, Best Buy, DSW, PetSmart and Hobby Lobby
- Suite 16: 7,079 SF can be divided
- Suite 10: 2,426 SF next to Kroger