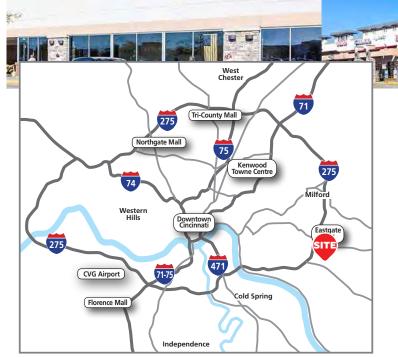

### HIGHLIGHTS

- ANCHOR TENANT COMING SOON!
- Anchored by Kroger, Marshall's, JoAnn's and Office Max
- Great location across from Eastgate Mall, close to I-275 and SR 32 with terrific visibility, signalized access, pylon signage
- Retailers in the area include Kohl's, JCPenny, Dick's Sporting Goods, Bed Bath & Beyond, Best Buy, DSW, PetSmart and Hobby Lobby
- Suite 16: 7,079 SF can be divided
- Suite 10: 2,426 SF next to Kroger

### TRAFFIC COUNTS

- 16,008 VPD on Eastgate Boulevard
- 15,138 VPD on Old SR 74