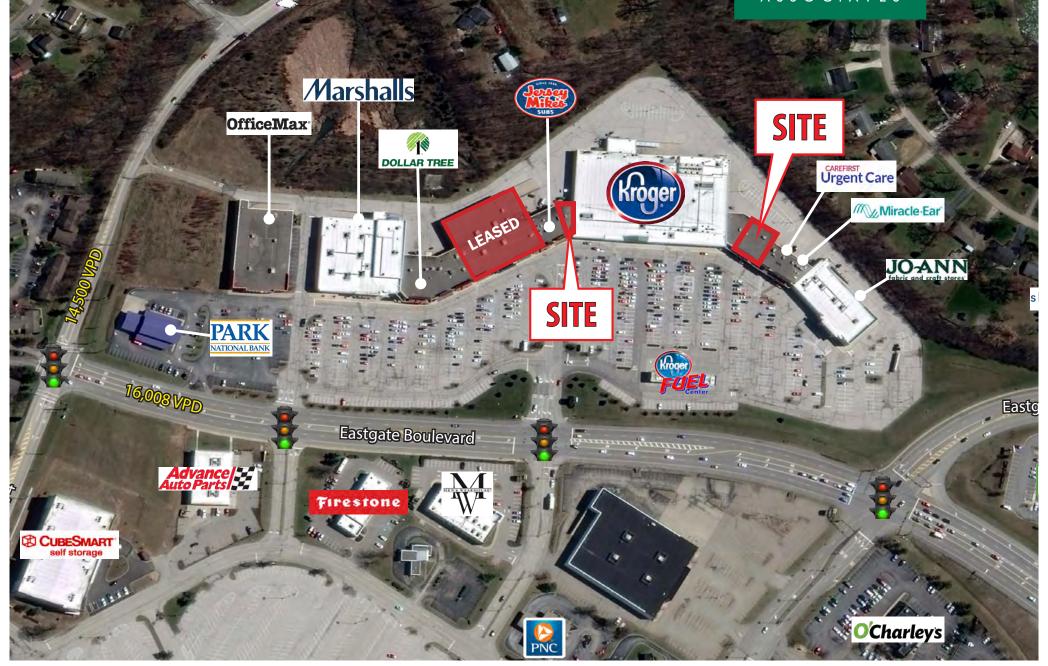

### HIGHLIGHTS

- ANCHOR TENANT COMING SOON!
- Anchored by Kroger, Marshall's, JoAnn's and Office Max
- Great location across from Eastgate Mall, close to I-275 and SR 32 with terrific visibility, signalized access, pylon signage
- Retailers in the area include Kohl's, JCPenny, Dick's Sporting Goods, Bed Bath & Beyond, Best Buy, DSW, PetSmart and Hobby Lobby
- Suite 16: 7,079 SF can be divided
- Suite 10: 2,426 SF next to Kroger

### TRAFFIC COUNTS

- 16,008 VPD on Eastgate Boulevard
- 15,138 VPD on Old SR 74