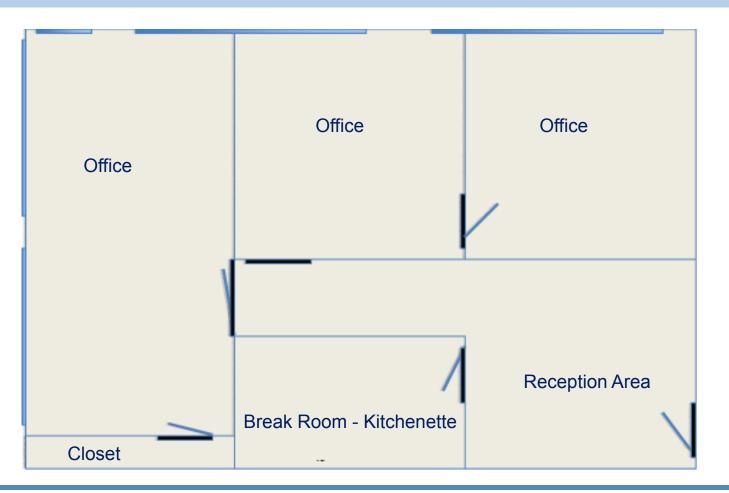

### **BUILDING FEATURES**

- Suite 200: 1,010 RSF
- Located in La Jolla, CA
- 3 Reserved Parking Spaces
- \$75/stall

| PREMISES       | 1,010 square feet      |
|----------------|------------------------|
| ASKING<br>RATE | \$2.25 + Electricity   |
| TIMING         | Immediate Availability |