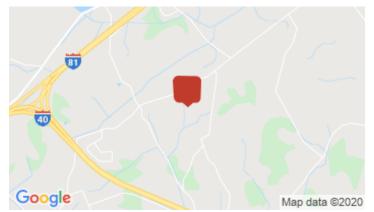

## 1886 C H Rankin Rd, Dandridge, TN 37725

Listing ID: 30333243

Status: Pending/Contingent
Property Type: Vacant Land For Sale
Possible Uses: Agricultural, Multi-Family

Gross Land Area: 74.50 Acres Sale Price: \$625,000 **Unit Price:** \$8,389 Per Acre Sale Terms: Cash to Seller Nearest MSA: Morristown County: Jefferson Tax ID/APN: 048 052.00; RESIDENTIAL Zoning: Property Visibility: Excellent

Interstate 40, Interstate 81, Hwy

341 or Roy Messer Hwy, Hwy

25W

## **Overview/Comments**

Highway Access:

Reduced!!!! 74.5.5 ac of flat to rolling, cleared pasture with speculator views of the mountains. This property is conveniently located on one of the most desired roads in Jefferson County. Close proximity to Interstate I-40 Exit 424 in Dandridge, I-81 Exit 4 in White Pine and Progressive Industrial Park in Morristown off exit 8. Great residential development potential. This property has no restrictions and accessible from two county roads. Approximately 1980' of road frontage on CH Rankin Rd Property includes 1687 sq ft ranch style house, 1 detached 2 car garage, 2 Barns, 3 Sheds, pond and well.