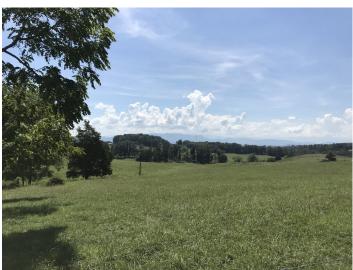

## **Overview/Comments**

Highway Access:

Reduced!!!! 74.5.5 ac of flat to rolling, cleared pasture with speculator views of the mountains. This property is conveniently located on one of the most desired roads in Jefferson County. Close proximity to Interstate I-40 Exit 424 in Dandridge, I-81 Exit 4 in White Pine and Progressive Industrial Park in Morristown off exit 8. Great residential development potential. This property has no restrictions and accessible from two county roads. Approximately 1980' of road frontage on CH Rankin Rd Property includes 1687 sq ft ranch style house, 1 detached 2 car garage, 2 Barns, 3 Sheds, pond and well.