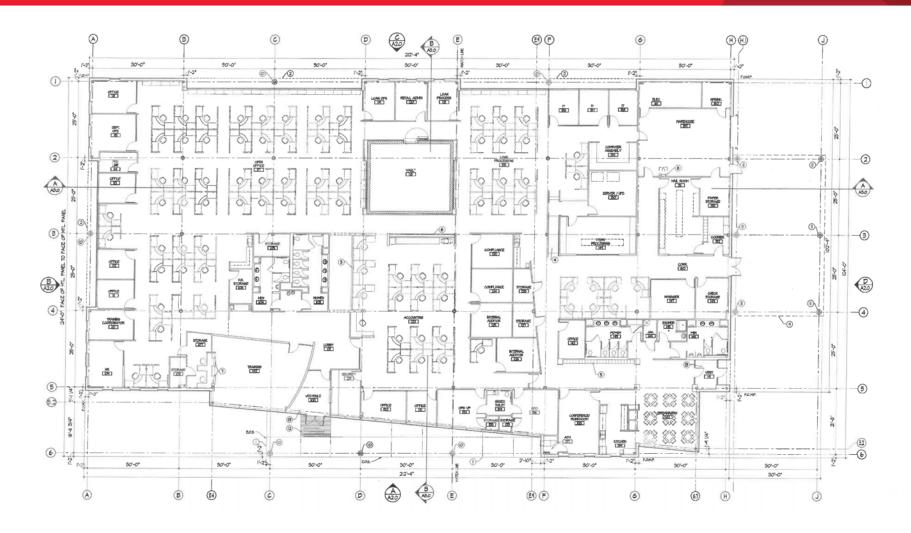

### **Property Description**

- Former Bank Operations Center for Sale
- Sale Price: \$1,375,000
- 24,506 SF single-story building
- 8.58 Acres (including 4,5 acres for additional development)
- Located off of Main Street in the Pasquotank Commerce Park
- Flat topography
- Built in 2005
- 105 parking spaces
- Zoning: I-1 (Pasquotank County)
- Building Condition: very good, no deferred maintenance
- Walk up ATM on the rear of the building
- Building is wet sprinklered
- Total Assessment: \$2,125,400
- 15 minutes from Virginia/North Carolina border