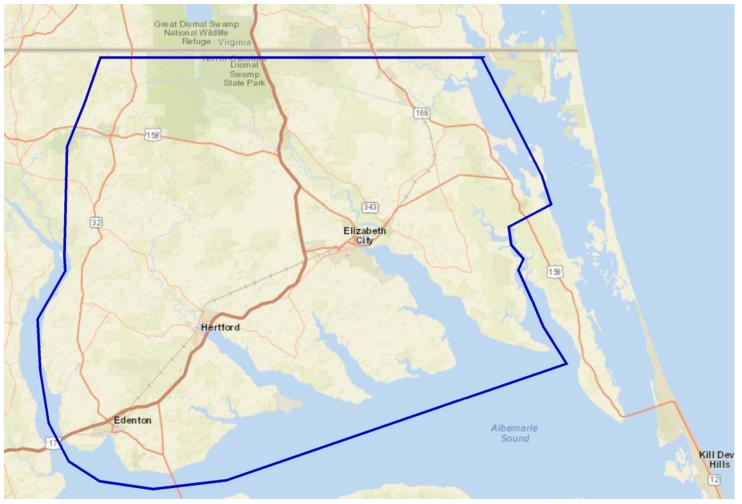

| Trade Area Demographics            |            |
|------------------------------------|------------|
|                                    | Trade Area |
| POPULATION                         |            |
| Population                         | 98,198     |
| Census Population                  | 96,554     |
| HOUSEHOLDS                         |            |
| 2017 Estimated Households          | 37,530     |
| 2022 Projected Households          | 38,007     |
| 2010 Census Households             | 36,749     |
| 2017 Est. Average Household Income | \$64,023   |
| 2017 Est. Median Household Income  | \$48,431   |
| 2017 Est. Per Capita Income        | \$24,937   |
| BUSINESSES                         |            |
| 2017 Est. Total Businesses         | 3,184      |
| 2017 Est. Total Employees          | 32,338     |
| RACE                               |            |
| 2017 Est. White                    | 67.4%      |
| 2017 Est. Black                    | 26.7%      |
| 2017 Est. Hispanic                 | 4.2%       |