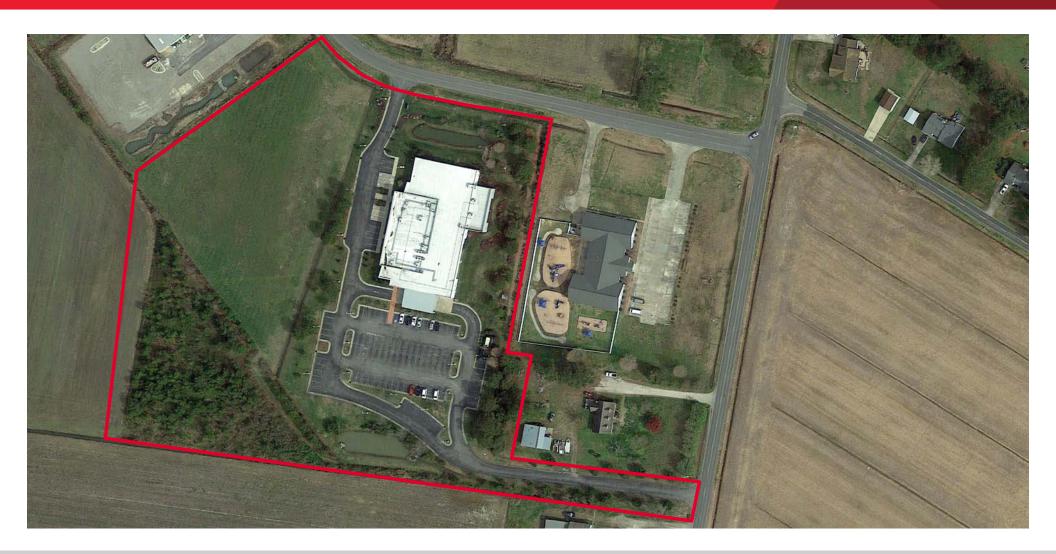

### **Property Description**

- Former Bank Operations Center for Sale
- Sale Price: \$1,375,000
- 24,506 SF single-story building
- 8.58 Acres (including 4,5 acres for additional development)
- Located off of Main Street in the Pasquotank Commerce Park
- Flat topography
- Built in 2005
- 105 parking spaces
- Zoning: I-1 (Pasquotank County)
- Building Condition: very good, no deferred maintenance
- Walk up ATM on the rear of the building
- Building is wet sprinklered
- Total Assessment: \$2,125,400
- 15 minutes from Virginia/North Carolina border