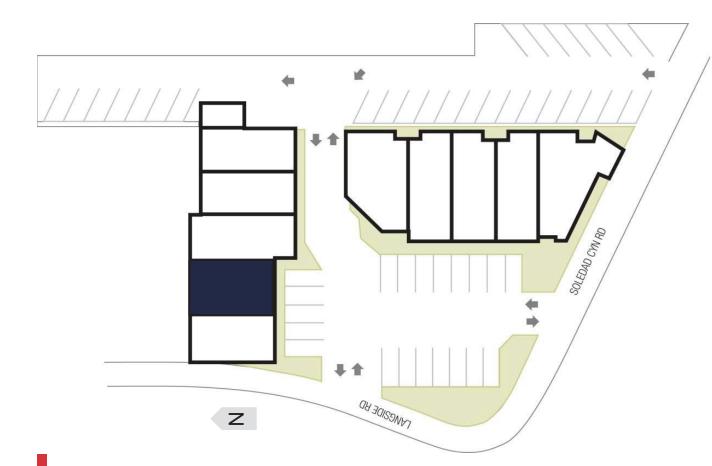

### **PROPERTY** HIGHLIGHTS

- Located at a signalized intersection on the most heavily traveled street in the Santa Clarita Valley
- Located near the Centre Pointe one of the largest master planned center for Business, Technology, Retail and Industry in Los Angeles County
- Located in the center of the Santa Clarita Valley
- **PROPERTY** DETAILS
- DeliveryAvailable ImmediatelyUseMarket, Barber Shop, Mexican Restaurant, Nail Salon, Beauty Salon,<br/>Insurance, Facials & MassageLocationNEC of Soledad Canyon Road & Langside Avenue
- Available 19981 940 SF Asking Rent \$1.50 PSF MG per month

### **TENANTS**

| 19965 | Market                   |
|-------|--------------------------|
| 19969 | Jose's Barber Shop       |
| 19971 | Marbella's<br>Restaurant |
| 19973 | Pet Grooming             |
| 19975 | Beauty Salon             |
| 19977 | Leased                   |
| 19979 | Farmers Insurance        |
| 19981 | AVAILABLE                |
| 19983 | Facials & Massage        |