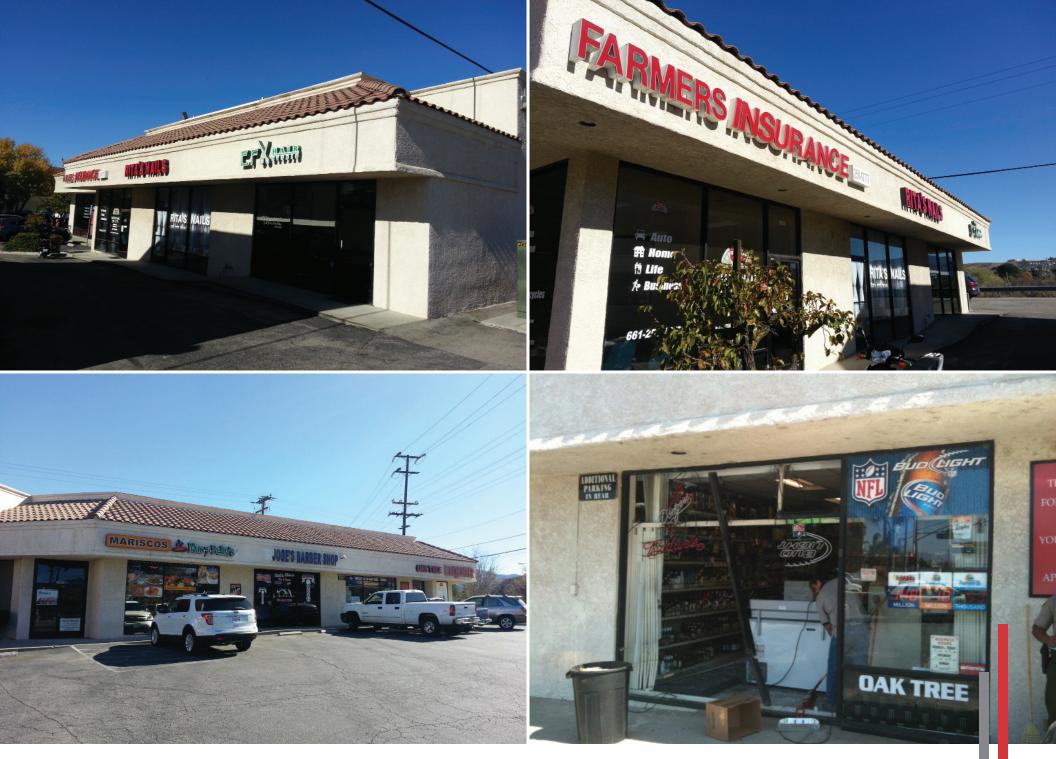

### **TENANTS**

| 19965 | Market                   |
|-------|--------------------------|
| 19969 | Jose's Barber Shop       |
| 19971 | Marbella's<br>Restaurant |
| 19973 | Pet Grooming             |
| 19975 | Beauty Salon             |
| 19977 | Leased                   |
| 19979 | Farmers Insurance        |
| 19981 | AVAILABLE                |
| 19983 | Facials & Massage        |