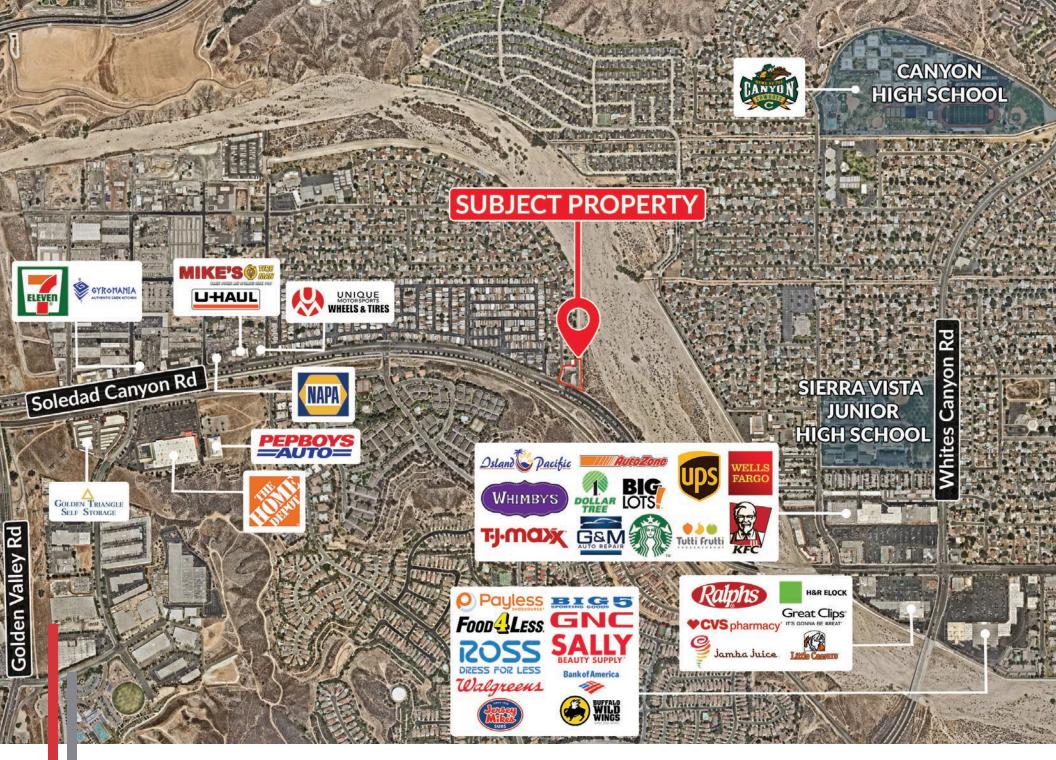

### **PROPERTY** HIGHLIGHTS

- Located at a signalized intersection on the most heavily traveled street in the Santa Clarita Valley
- Located near the Centre Pointe one of the largest master planned center for Business, Technology, Retail and Industry in Los Angeles County
- Located in the center of the Santa Clarita Valley
- **PROPERTY** DETAILS
- DeliveryAvailable ImmediatelyUseMarket, Barber Shop, Mexican Restaurant, Nail Salon, Beauty Salon,<br/>Insurance, Facials & MassageLocationNEC of Soledad Canyon Road & Langside Avenue
- Available 19981 940 SF Asking Rent \$1.50 PSF MG per month

 Within the City of Santa Clarita, one of the fastest growing area in Los Angeles County

## TRAFFIC COUNTS

**45,000** Soledad Canyon Rd. +/- Cars Per Day

40,000

Whites Canyon +/- Cars Per Day

20,000

Golden Valley+/- Cars Per Day