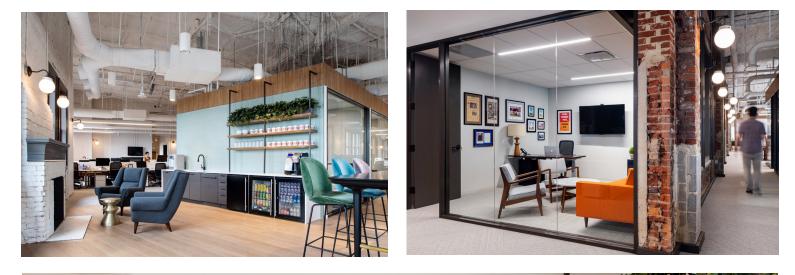

## CONTEMPORARY SPACE

White House and Washington Monument views

Super High Ceilings Historic Architecture Exposed Brick Huge Windows

# WORK HAPPY