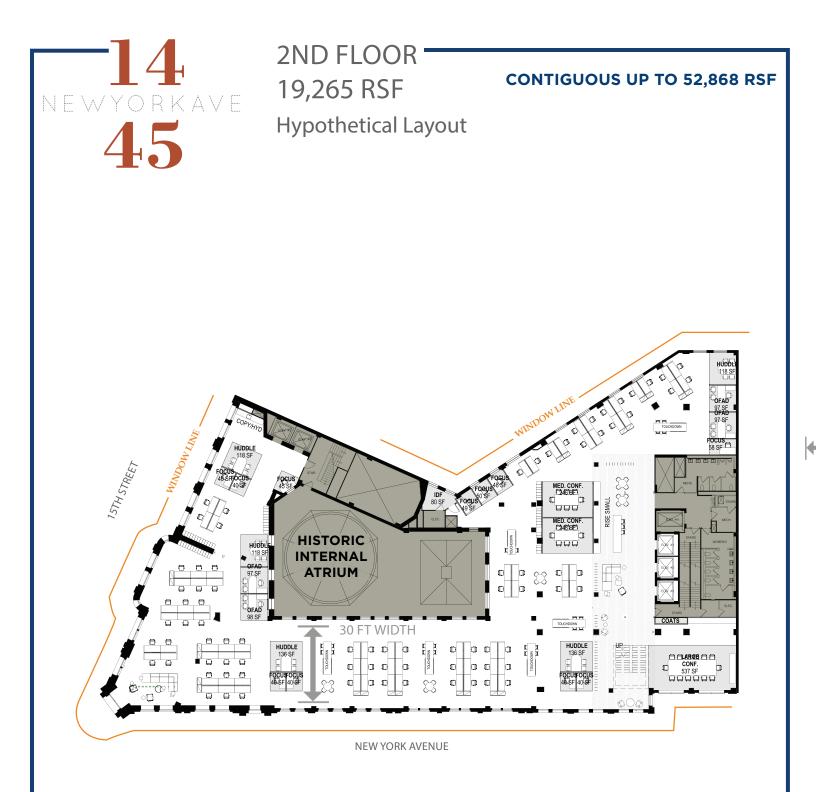

### 9TH FLOOR 9,853 RSF

NEW YORK AVENUE

SHELL CONDITION

#### HYPOTHETICAL LAYOUT

| WORKSTATIONS | 10 |
|--------------|----|
| OFFICES      | 15 |
| CONFERENCE   | 2  |