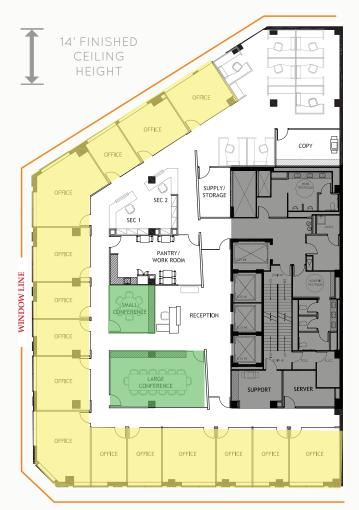

## **8TH FLOOR** 9,805 RSF

Available 12/15/2020 As-Built Condition

14' FINISHED

CEILING

HEIGHT

| WORKSTATIONS | 6  |
|--------------|----|
| OFFICES      | 23 |
| CONFERENCE   | 3  |

- NEW YORK AVENUE