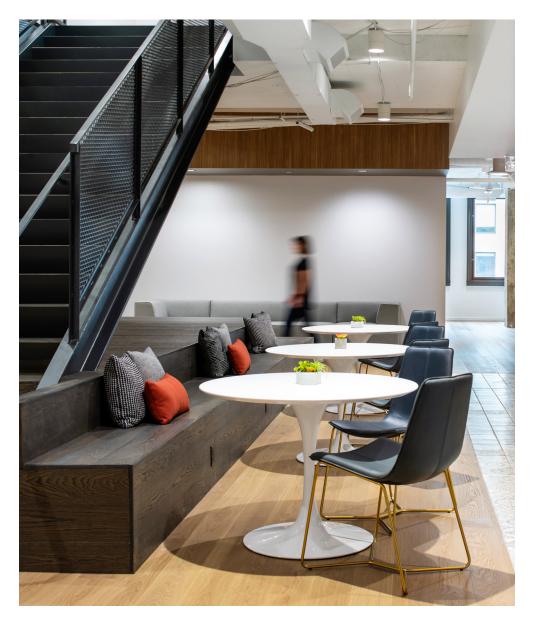

## CONTEMPORARY SPACE

White House and Washington Monument views







Super High Ceilings Historic Architecture Exposed Brick Huge Windows









## **8TH FLOOR** 9,805 RSF

Available 12/15/2020 As-Built Condition

14' FINISHED

CEILING

HEIGHT

| WORKSTATIONS | 6  |
|--------------|----|
| OFFICES      | 23 |
| CONFERENCE   | 3  |



- NEW YORK AVENUE



### Amazing Views!

### 9TH FLOOR 9,853 RSF



NEW YORK AVENUE

SHELL CONDITION

#### HYPOTHETICAL LAYOUT

| WORKSTATIONS | 10 |
|--------------|----|
| OFFICES      | 15 |
| CONFERENCE   | 2  |

# WORK HAPPY









## 14 NewYorkave 45

VE) STREE

H STREET

LAFAYETTE SQUARE

THE WHITE HOUSE

Μ

14 York 45

LUNCH OPTIONS

Ш

Μ

Joe's Stone Crab Old Ebbitt Grill The Hamilton Bobby Van's Steakhouse Woodward Table

### METRO ACCESSIBILITY

Metro Center McPherson Farragut West

### OUTDOOR SPACES

Lafayette Square Franklin Park McPherson Square Farragut Square National Mall

# FOR LEASING

**CARROLL CAVANAGH** +1 202 585 5586 carroll.cavanagh@cbre.com MARK KLUG +1 202 585 5551 mark.klug@cbre.com EMILY EPPOLITO +1 202 585 5695 emily.eppolito@cbre.com

#### **DIMITRI HAJIMIHALIS**

+1 202 585 5611 dimitri.hajimihalis@cbre.com

© 2018 CBRE, Inc. All rights reserved. This information has been obtained from sources believed reliable, but has not been verified for accuracy or completeness. Any projection