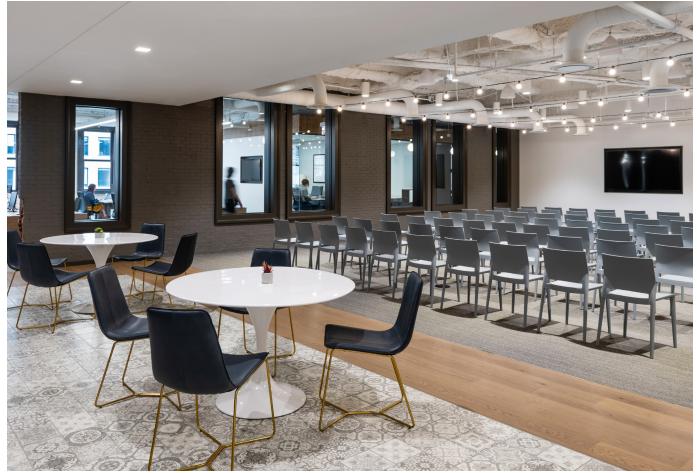

## CONTEMPORARY SPACE

White House and Washington Monument views







Super High Ceilings Historic Architecture Exposed Brick Huge Windows









## **8TH FLOOR** 9,805 RSF

Available 12/15/2020 As-Built Condition

14' FINISHED

CEILING

HEIGHT

| WORKSTATIONS | 6  |
|--------------|----|
| OFFICES      | 23 |
| CONFERENCE   | 3  |



- NEW YORK AVENUE



### Amazing Views!

### 9TH FLOOR 9,853 RSF



NEW YORK AVENUE

SHELL CONDITION

#### HYPOTHETICAL LAYOUT

| WORKSTATIONS | 10 |
|--------------|----|
| OFFICES      | 15 |
| CONFERENCE   | 2  |

# WORK HAPPY









## 14 NewYorkave 45

VE) STREE

H STREET

LAFAYETTE SQUARE

THE WHITE HOUSE

Μ

14 York 45

LUNCH OPTIONS

Ш

Μ

Joe's Stone Crab Old Ebbitt Grill The Hamilton Bobby Van's Steakhouse Woodward Table

### METRO ACCESSIBILITY

Metro Center McPherson Farragut West

### OUTDOOR SPACES

Lafayette Square Franklin Park McPherson Square Farragut Square National Mall

# FOR LEASING

**CARROLL CAVANAGH** +1 202 585 5586 carroll.cavanagh@cbre.com MARK KLUG +1 202 585 5551 mark.klug@cbre.com EMILY EPPOLITO +1 202 585 5695 emily.eppolito@cbre.com

#### **DIMITRI HAJIMIHALIS**

+1 202 585 5611 dimitri.hajimihalis@cbre.com

© 2018 CBRE, Inc. All rights reserved. This information has been obtained from sources believed reliable, but has not been verified for accuracy or completeness. Any projections, opi