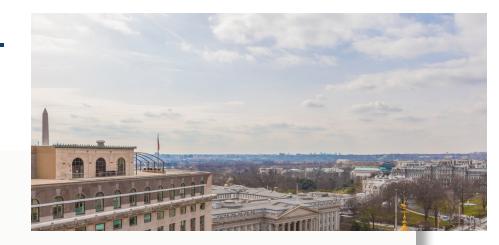

## CONTEMPORARY SPACE

White House and Washington Monument views

Super High Ceilings Historic Architecture Exposed Brick Huge Windows

### Amazing Views!