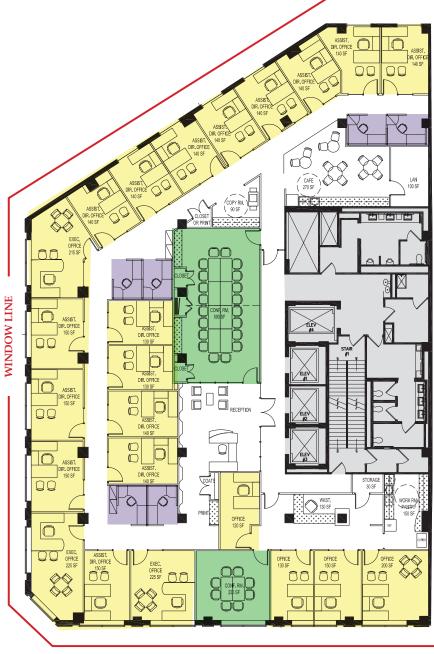

## **8TH FLOOR** 9,805 RSF

Available 12/15/2020 As-Built Condition

14' FINISHED

CEILING

HEIGHT

| WORKSTATIONS | 6  |
|--------------|----|
| OFFICES      | 23 |
| CONFERENCE   | 3  |

- NEW YORK AVENUE

#### HYPOTHETICAL LAYOUT

| WORKSTATIONS | 10 |
|--------------|----|
| OFFICES      | 15 |
| CONFERENCE   | 2  |