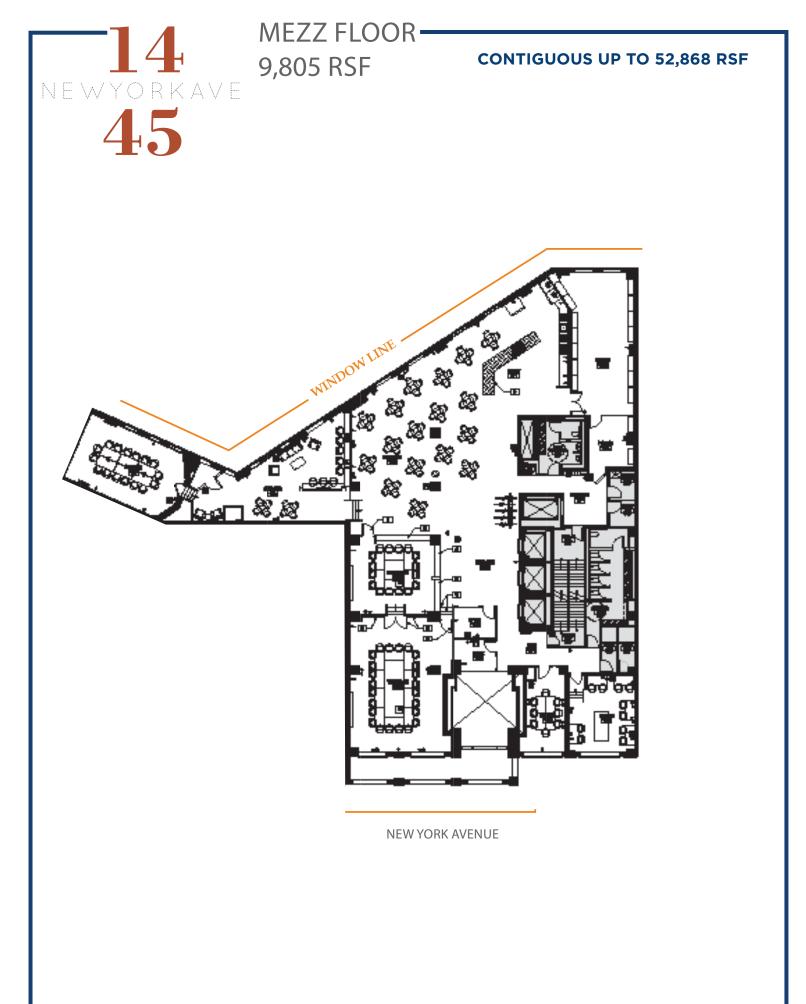

## **8TH FLOOR** 9,805 RSF

Available 12/15/2020 As-Built Condition

14' FINISHED

CEILING

HEIGHT

| WORKSTATIONS | 6  |
|--------------|----|
| OFFICES      | 23 |
| CONFERENCE   | 3  |

- NEW YORK AVENUE