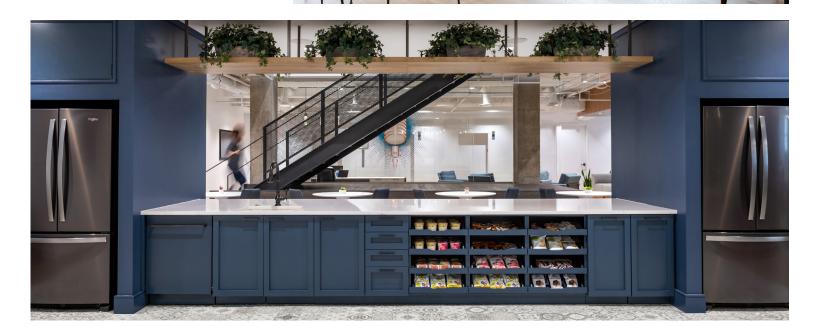

## CONTEMPORARY SPACE

White House and Washington Monument views







Super High Ceilings Historic Architecture Exposed Brick Huge Windows









## **8TH FLOOR** 9,805 RSF

Available 12/15/2020 As-Built Condition

14' FINISHED

CEILING

HEIGHT

| WORKSTATIONS | 6  |
|--------------|----|
| OFFICES      | 23 |
| CONFERENCE   | 3  |



- NEW YORK AVENUE



### Amazing Views!

### 9TH FLOOR 9,853 RSF



NEW YORK AVENUE

SHELL CONDITION

#### HYPOTHETICAL LAYOUT

| WORKSTATIONS | 10 |
|--------------|----|
| OFFICES      | 15 |
| CONFERENCE   | 2  |

# WORK HAPPY









## 14 NewYorkave 45

VE) STREE

H STREET

LAFAYETTE SQUARE

THE WHITE HOUSE

Μ

14 York 45

LUNCH OPTIONS

Ш

Μ

Joe's Stone Crab Old Ebbitt Grill The Hamilton Bobby Van's Steakhouse Woodward Table

### METRO ACCESSIBILITY

Metro Center McPherson Farragut West

### OUTDOOR SPACES

Lafa