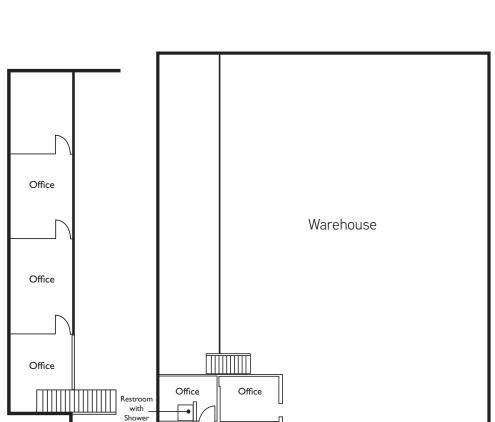

FOR LEASE > OFFICE & WAREHOUSE SPACE

# 19628 Building







## Available Space

- > 5.040 SF in Suite D
  - 609 SF office
  - 4,431 SF warehouse

#### Rate

- > \$0.60/SF, NNN
- > NNN= \$0.161/SF

#### **Features**

- > Three-phase power
- > Sprinklers in space
- > 20' clear height
- > Grade-level loading
- > Floor plan on reverse

#### FOR LEASE > OFFICE & WAREHOUSE SPACE

## 19628 Building > Floor Plan



H/C lestrooi

Mezzanine



### Contact Us

DEREK HEED 425 453 3133 BELLEVUE, WA

derek.heed@colliers.com

MATT COOMBS 425 453 3130 BELLEVUE, WA

matt.coombs@colliers.com

COLLIERS INTERNATIONAL 11225 SE 6th Street, Suite 240 Bellevue, WA 98004

www.colliers.com