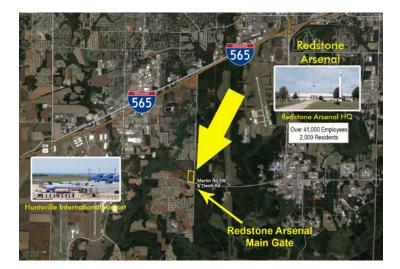

## **KEY FEATURES:**

- · At the entrance to the Redstone Arsenal
- Redstone Arsenal adding 4,500+ new jobs
- 4,000 new jobs coming to nearby Toyota assembly plant
- 55,000+ daytime employees within a 5 mile radius
- Martin Rd and Zierdt Rd are in the process of being widened