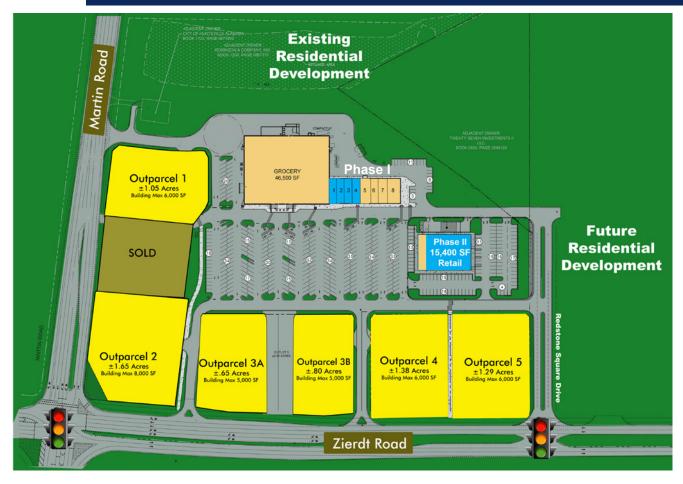

## Huntsville, AL

TAILWINDS

PUBLIX-ANCHORED PLAZA PRIME SPACE AVAILABLE

Shoppes at Redstone Square NW Corner Martin Road and Zierdt Road

| Phase I   |                   |           |  |
|-----------|-------------------|-----------|--|
| A-01      | Available         | 1,400 SF  |  |
| A-02      | Available         | 1,400 SF  |  |
| A-03      | Available         | 1,400 SF  |  |
| A-04      | Available         | 2,200 SF  |  |
| A-05      | Dentist           | 2,000 SF  |  |
| A-06      | Lease Pending     | 2,000 SF  |  |
| A-07      | Great Clips       | 1,050 SF  |  |
| A-08      | Mangia Restaurant | 3,951 SF  |  |
| Phase II  |                   |           |  |
| B-01      | Lease Pending     | 2,600 SF  |  |
| Remainder | Available         | 12,400 SF |  |