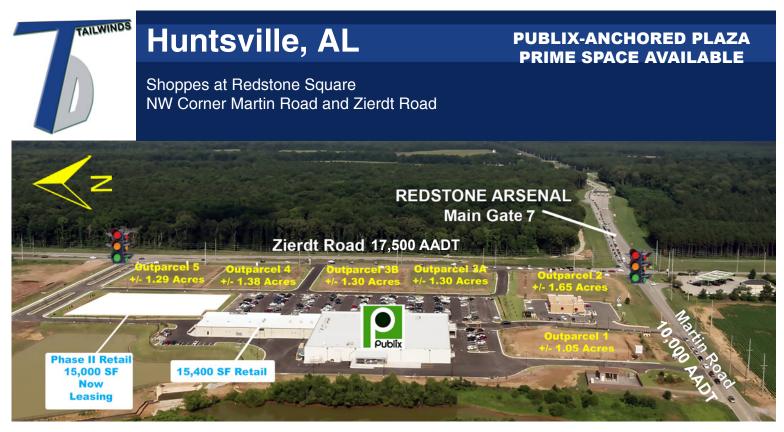

**Traffic Count** Over 17,500 on Zierdt Rd over 10,000 on Martin Rd

In the Heart of the Fastest Growing Market in Alabama!

Tailwinds Development

100 Colonial Center Parkway, Suite 230 • Lake Mary, FL 32746 • 321-363-4955 www.TailwindsDevelopment.com