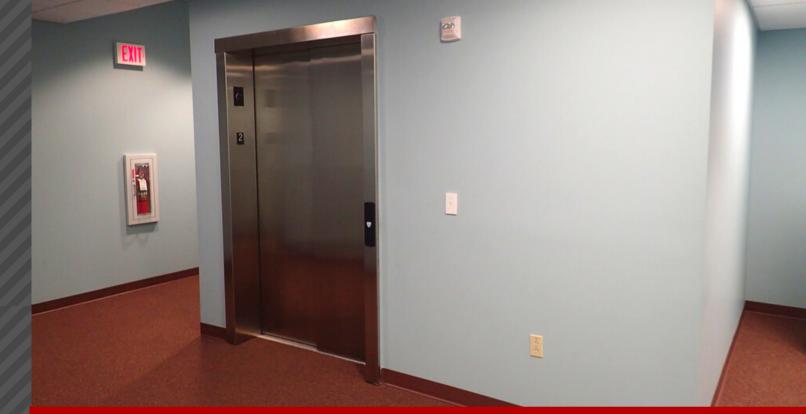

Building features oversized windows for natural light, ample parking- including a sheltered canopy drop off location, and oversized elevators that allow gurney use. Tenant Improvement package for qualified credit Tenants.