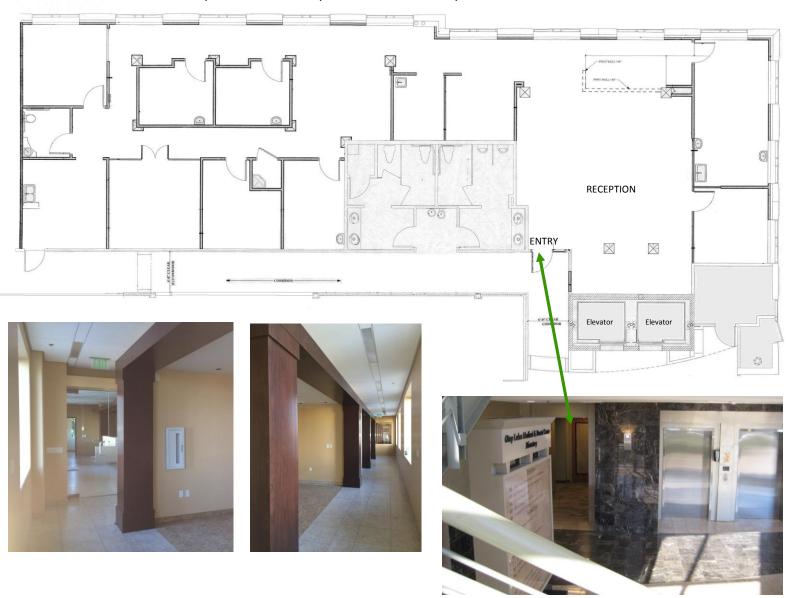

## **Property**

- Accommodates medical & professional office
- 3,414 Square Feet