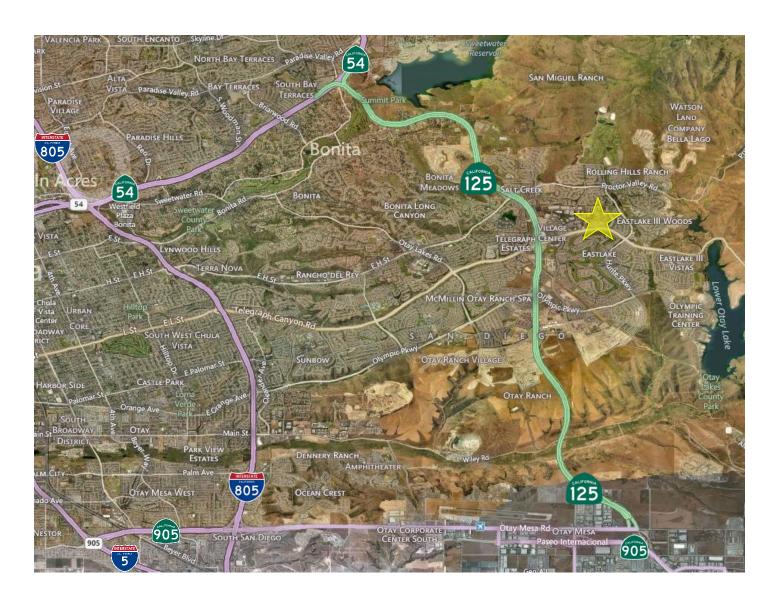

# **Highlights**

- Premier Class A Medical/Office Building
- Located in the Eastlake master planned community
- 1 mile from Hwy 125 So. Bay Expressway
- Proximate to I-805 & Hwy. 54
- Walking distance to retail and restaurants