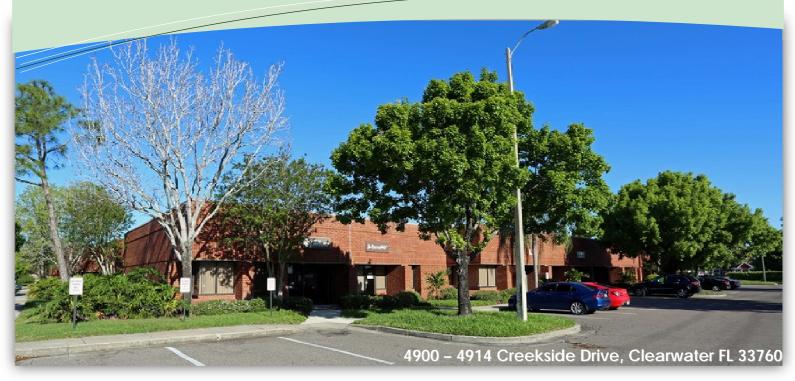

- ♦ 1,761 5,799 SF Office available for lease
- Well maintained, professionally managed office park
- Minutes from St. Pete/Clearwater Airport
- Central Pinellas location close to I-275 and less than 20 minutes to Downtown St. Pete, Clearwater or Tampa
- Located in a premier business park with numerous amenities
- Access from 49<sup>th</sup> Street and Ulmerton Rd.