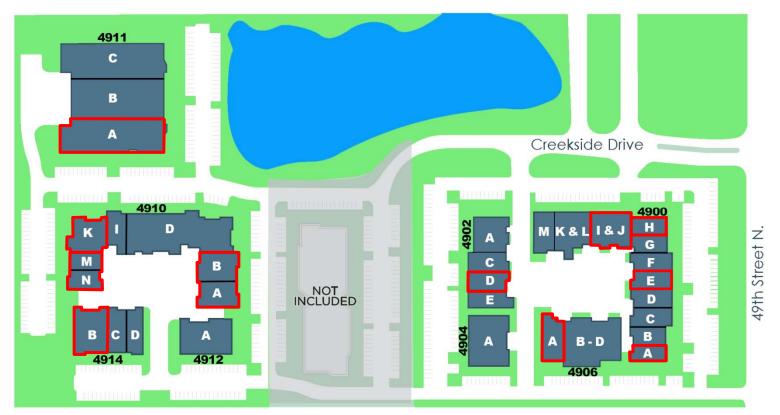

## Available Space:

| Suite 4900 A:   | 2,477 | SF | Suite 4906 A:   | 5,799 SF |
|-----------------|-------|----|-----------------|----------|
| Suite 4900 E:   | 2,170 | SF | Suite 4910 A/B: | 5,689 SF |
| Suite 4900 H:   | 1,761 | SF | Suite 4910 K:   | 2,825 SF |
| Suite 4900 I/J: | 4,050 | SF | Suite 4910 M/N: | 4,744 SF |
| Suite 4902 D:   | 2,100 | SF | Suite 4911 A:   | 5,191 SF |
|                 |       |    | Suite 4914 B:   | 4.791 SF |