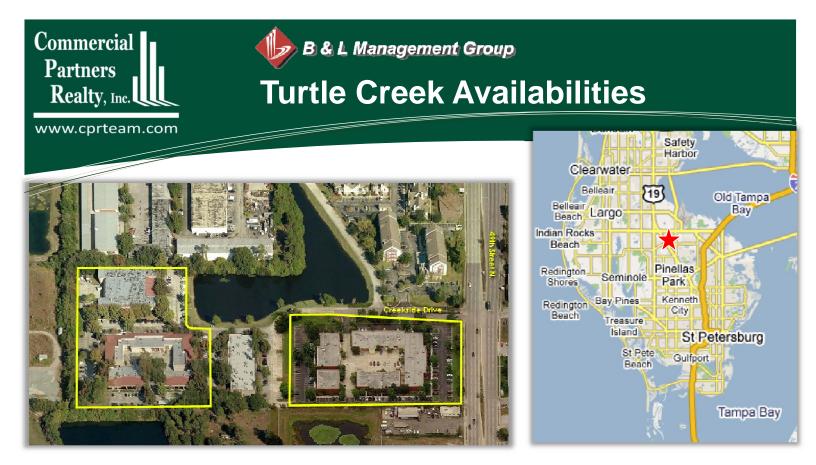

- ♦ 1,761 5,799 SF Office available for lease
- Well maintained, professionally managed office park
- Minutes from St. Pete/Clearwater Airport
- Central Pinellas location close to I-275 and less than 20 minutes to Downtown St. Pete, Clearwater or Tampa
- Located in a premier business park with numerous amenities
- Access from 49<sup>th</sup> Street and Ulmerton Rd.