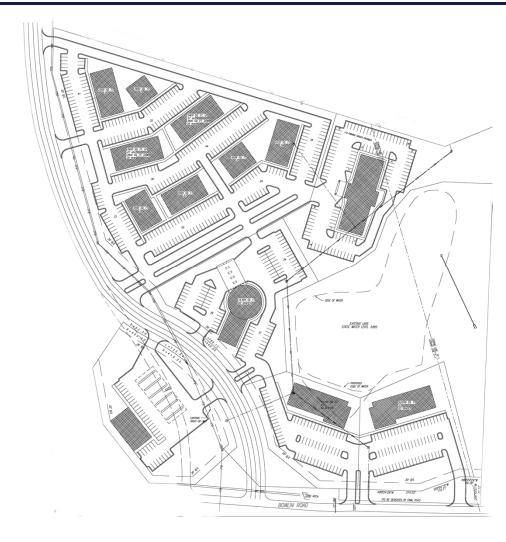

# I-470 & LAKEWOOD BLVD

LEE'S SUMMIT, MISSOURI 64136

27± ACRE, MASTER-PLANNED, MIXED-USE BUSINESS PARK

### 27± Acre, Master-Planned, Mixed-Use Business Park

For more information, please contact:

JOHN EVANS Retail Brokerage 816.350.3004

johnsevans@sbcglobal.net