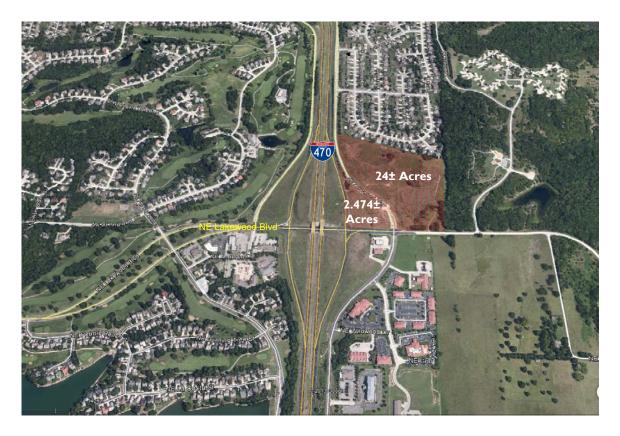

# I-470 & LAKEWOOD BLVD

LEE'S SUMMIT, MISSOURI 64136

27± ACRE, MASTER-PLANNED, MIXED-USE BUSINESS PARK

#### **PROPERTY FEATURES**

- 81,800± cars per day at intersection
- 104,443± shoppers live within a 5-mile radius
- \$89,943+ average household income in a 3-mile radius
- Build-to-suit and ground lease opportunities

| BUILDING FEATURES |           |  |
|-------------------|-----------|--|
| ZONING            | C-1P      |  |
| TOTAL AVAILABLE   | 27± Acres |  |

For more information, please contact:

JOHN EVANS

Retail Brokerage 816.350.3004 johnsevans@sbcglobal.net KESSINGER/HUNTER & COMPANY, LC