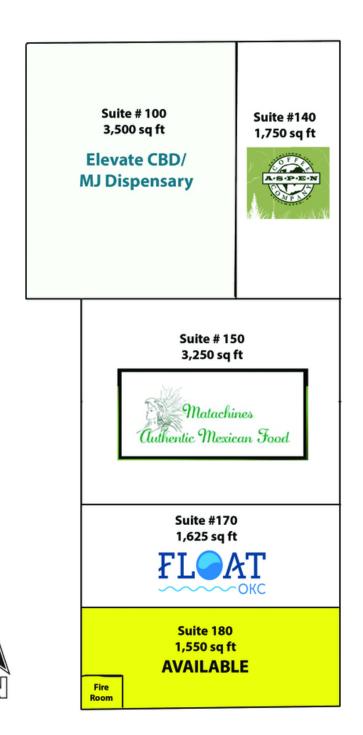

### **RETAIL SPACE NOW AVAILABLE**

| Lease Rate:    | Negotiable | 15th Street Station is a well maintained property just west of Broadway Extension on 15th Street. The property is |  |
|----------------|------------|-------------------------------------------------------------------------------------------------------------------|--|
| Available SF:  | 1,550 SF   | easily accessible and offers competitive Lease rates. End                                                         |  |
| Building Size: | 11,675 SF  | cap space available, and would work great for office space or retail.                                             |  |
| Market:        | North      | Suite 180 is an end cap space with designated parking available.                                                  |  |
| Submarket:     | Edmond     |                                                                                                                   |  |
|                |            | This Center has excellent foot traffic.                                                                           |  |
|                | 04152020   |                                                                                                                   |  |