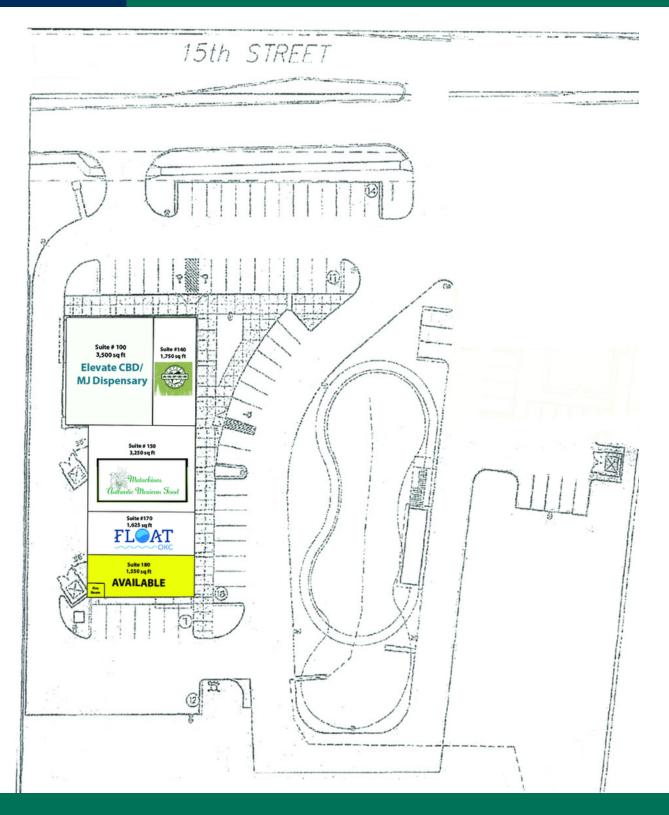

### **RETAIL SPACE NOW AVAILABLE**

| Lease Rate:    | Negotiable | 15th Street Station is a well maintained property just west of Broadway Extension on 15th Street. The property is |  |
|----------------|------------|-------------------------------------------------------------------------------------------------------------------|--|
| Available SF:  | 1,550 SF   | easily accessible and offers competitive Lease rates. End                                                         |  |
| Building Size: | 11,675 SF  | cap space available, and would work great for office space or retail.                                             |  |
| Market:        | North      | Suite 180 is an end cap space with designated parking available.                                                  |  |
| Submarket:     | Edmond     |                                                                                                                   |  |
|                |            | This Center has excellent foot traffic.                                                                           |  |
|                | 04152020   |                                                                                                                   |  |