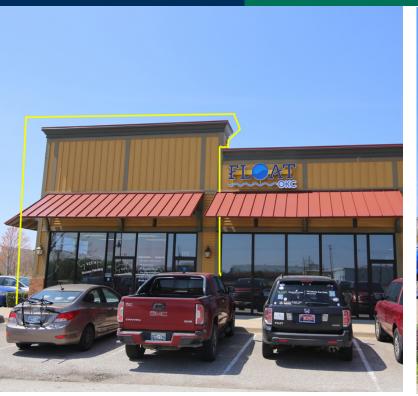

### **RETAIL SPACE NOW AVAILABLE**

| Lease Rate:    | Negotiable | 15th Street Station is a well maintained property just west of Broadway Extension on 15th Street. The property is |  |
|----------------|------------|-------------------------------------------------------------------------------------------------------------------|--|
| Available SF:  | 1,550 SF   | easily accessible and offers competitive Lease rates. End                                                         |  |
| Building Size: | 11,675 SF  | cap space available, and would work great for office space or retail.                                             |  |
| Market:        | North      | Suite 180 is an end cap space with designated parking available.                                                  |  |
| Submarket:     | Edmond     |                                                                                                                   |  |
|                |            | This Center has excellent foot traffic.                                                                           |  |
|                | 04152020   |                                                                                                                   |  |