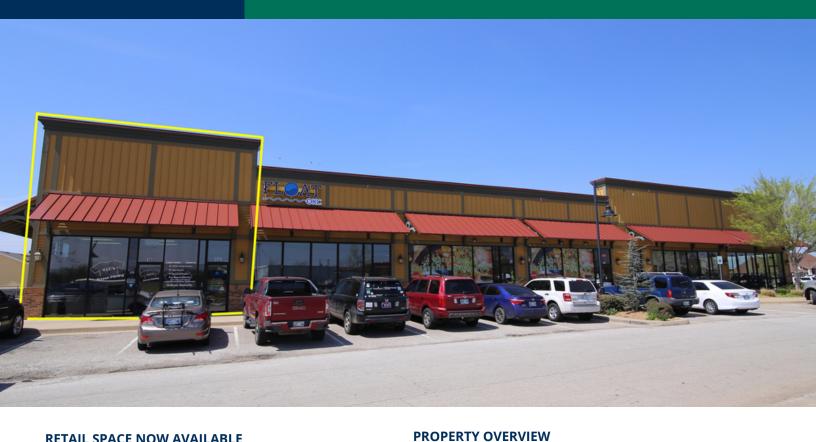

### **RETAIL SPACE NOW AVAILABLE**

| Lease Rate:    | Negotiable | 15th Street Station is a well maintained property just west of Broadway Extension on 15th Street. The property is |  |
|----------------|------------|-------------------------------------------------------------------------------------------------------------------|--|
| Available SF:  | 1,550 SF   | easily accessible and offers competitive Lease rates. End                                                         |  |
| Building Size: | 11,675 SF  | cap space available, and would work great for office space or retail.                                             |  |
| Market:        | North      | Suite 180 is an end cap space with designated parking available.                                                  |  |
| Submarket:     | Edmond     |                                                                                                                   |  |
|                |            | This Center has excellent foot traffic.                                                                           |  |
|                | 04152020   |                                                                                                                   |  |