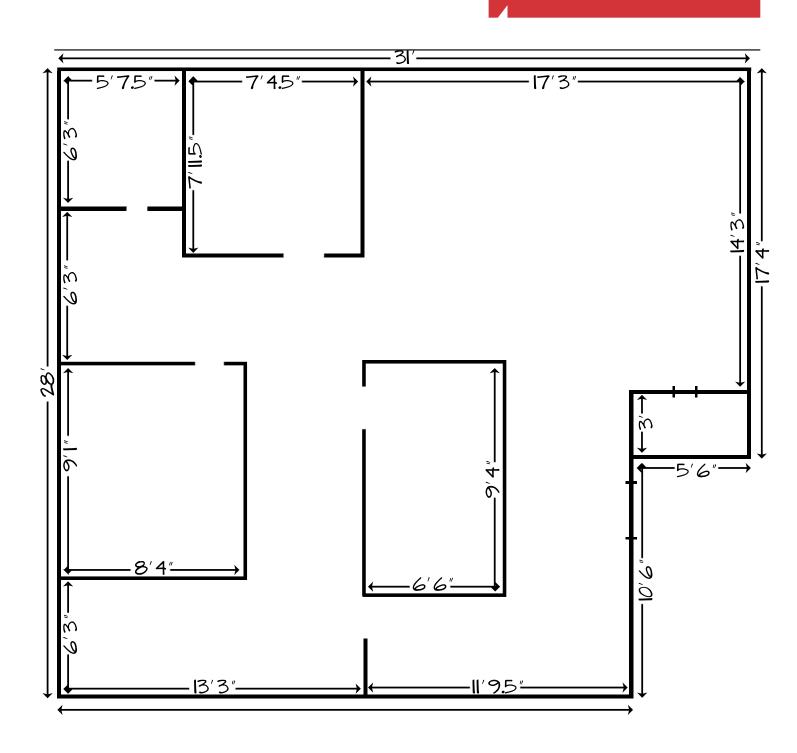

#### **Property Description**

- 1,000 SF condominium within Pheasant Valley Office Complex
- Could be used as professional office/ retail or medical
- Was previously occupied by eye doctor
- End unit with abundant natural light and attractive window line
- Ample parking
- Base condo fees of \$291.85 monthly
- Special Loan Assessment of \$188.02 monthly
- Strong demographics (available upon request)
- Real Estate Taxes: \$3,669 (2017)