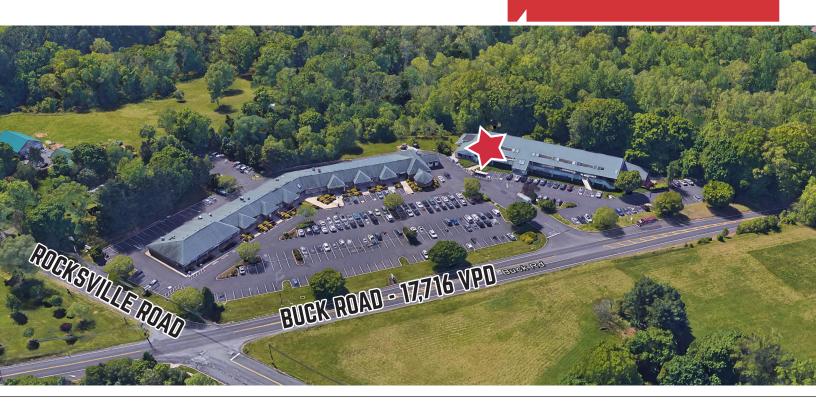

#### **Location Information**

- Located on Buck Road in Northampton Township, just off Holland Road.
- 2.0 miles to Street Road
- 5 miles to the Route 1 and the Pennsylvania Turnpike
- 6.9 miles to I-95
- Within 25 miles of Center City Philadelphia