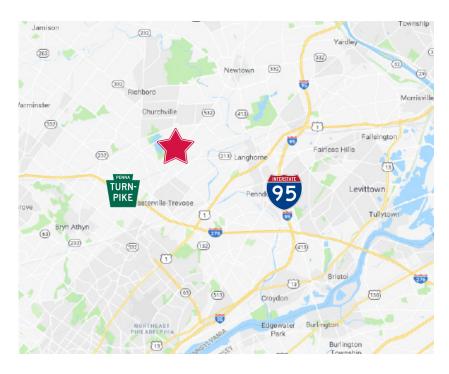

#### **Location Information**

- Located on Buck Road in Northampton Township, just off Holland Road.
- 2.0 miles to Street Road
- 5 miles to the Route 1 and the Pennsylvania Turnpike
- 6.9 miles to I-95
- Within 25 miles of Center City Philadelphia