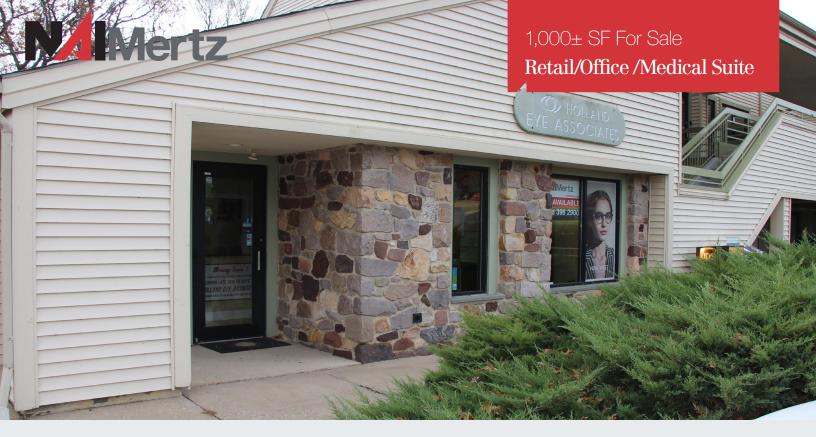

## 295 Buck Road

Suite 114, Holland, PA

#### **Property Description**

- 1,000 SF condominium within Pheasant Valley Office Complex
- Could be used as professional office/ retail or medical
- Was previously occupied by eye doctor
- End unit with abundant natural light and attractive window line
- Ample parking
- Base condo fees of \$291.85 monthly
- Special Loan Assessment of \$188.02 monthly
- Strong demographics (available upon request)
- Real Estate Taxes: \$3,669 (2017)