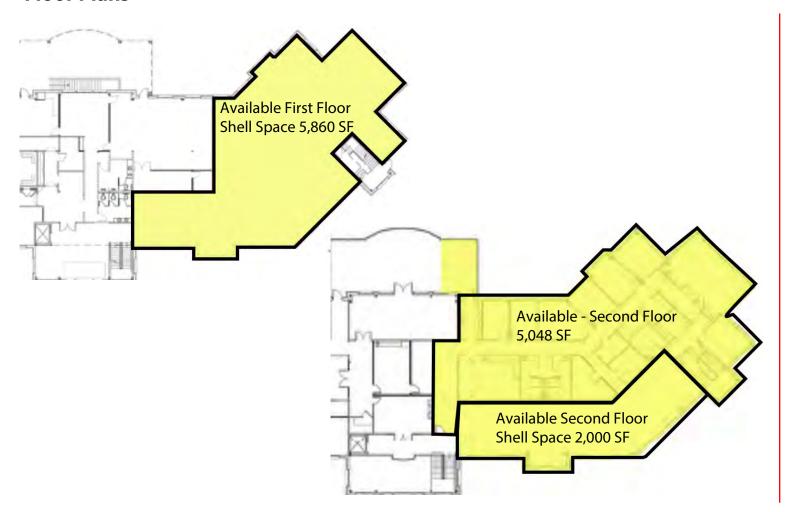

#### LISTING DATA

Total Available SF: 12,908 SF

First Floor: 5,860 SF (unfinished)

Second Floor: Contiguous

5.084 SF (unfinished) & 2.285 SF

### **Floor Plans**

All information furnished regarding property for sale, rental or financing is from sources deemed reliable, but no warranty or representation is made to the accuracy thereof and same is submitted to errors, omissions, change of price, rental or other conditions prior to sale, lease or financing or withdrawal without notice. No liability of any kind is to be imposed on the broker herein.