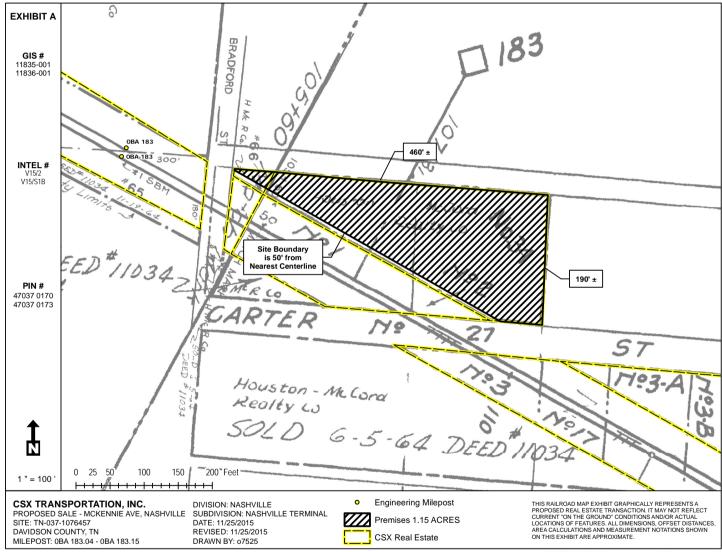

## SITE A EXHIBIT - 1.15 ACRES

S:\PIN\Exhibits\Exhibit A - 20151125 104726 - TN-037-1076457.mxd