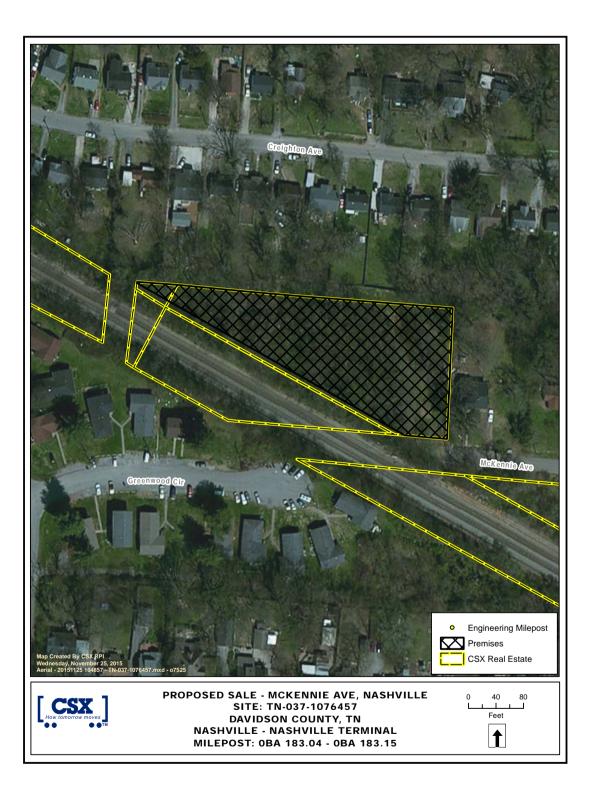

# EAST NASHVILLE **1.15 ACRE RESIDENTIAL LOT**

# FOR SALE

\$500,000



# **OVERVIEW**

LOCATIONOn McKennie Ave., Just Off Porter RoadSUB-MARKETEast NashvilleZONINGR6 - Single Family Residential 6,000 SF LotSIZE1.15 AcresLIST PRICE\$700,000

#### ADDITIONAL NOTES

Surrounded by Single Family Residential Ideally Located, New Development in all Directions Property Owned by CSX Property Consists of 3 Total Parcels

### FOR MORE INFORMATION, CONTACT



Please contact Stephen Crawford for all inquiries and to receive CSX's form-based contract for offer submittal.

#### STEPHEN CRAWFORD

615.250.8680 scrawford@southeastventure.com



## SITE A AERIAL - 1.15 ACRES



### FOR MORE INFORMATION, CONTACT



Please contact Stephen Crawford for all inquiries and to receive CSX's form-based contract for offer submittal.

### STEPHEN CRAWFORD

615.250.8680 scrawford@southeastventure.com

## SITE A EXHIBIT - 1.15 ACRES



S:\PIN\Exhibits\Exhibit A - 20151125 104726 - TN-037-1076457.mxd

### FOR MORE INFORMATION, CONTACT



Please contact Stephen Crawford for all inquiries and to receive CSX's form-based contract for offer submittal.

#### STEPHEN CRAWFORD

615.250.8680 scrawford@southeastventure.com