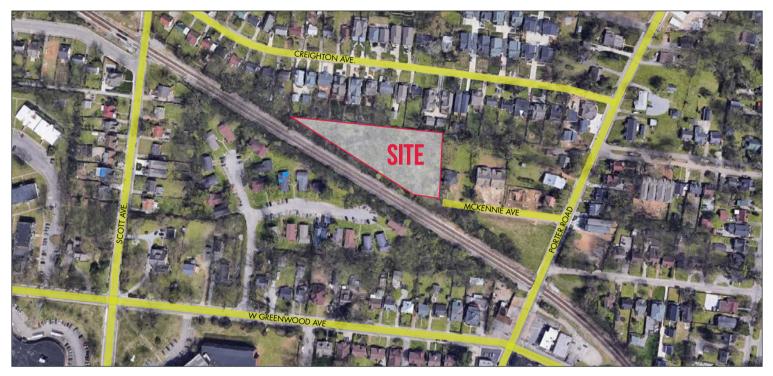

# EAST NASHVILLE **1.15 ACRE RESIDENTIAL LOT**

# FOR SALE

\$500,000



# **OVERVIEW**

LOCATIONOn McKennie Ave., Just Off Porter RoadSUB-MARKETEast NashvilleZONINGR6 - Single Family Residential 6,000 SF LotSIZE1.15 AcresLIST PRICE\$700,000

#### ADDITIONAL NOTES

Surrounded by Single Family Residential Ideally Located, New Development in all Directions Property Owned by CSX Property Consists of 3 Total Parcels

### FOR MORE INFORMATION, CONTACT



Please contact Stephen Crawford for all inquiries and to receive CSX's form-based contract for offer submittal.

#### STEPHEN CRAWFORD

615.250.8680 scrawford@southeastventure.com



## SITE A AERIAL - 1.15 ACRES



### FOR MORE INFORMATION, CONTACT



Please contact Stephen Crawford for all inquiries and to receive CSX's form-based contract for offer submittal.

### STEPHEN CRAWFORD

615.250.8680 scrawford@southe