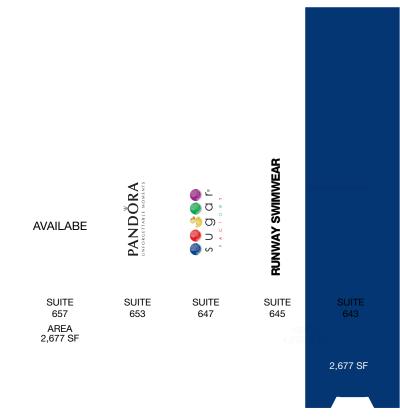

## SPACE

 Option 1
 2,677 SF

 Option 2
 4,252 SF

| Immediate                 |                          |
|---------------------------|--------------------------|
| <b>TERM</b><br>Negotiable |                          |
|                           |                          |
| FRONTAGE                  |                          |
| FRONTAGE<br>Option 1      | 25 FT 6 IN               |
|                           | 25 FT 6 IN<br>40 FT 6 IN |

#### **OPTION 1**