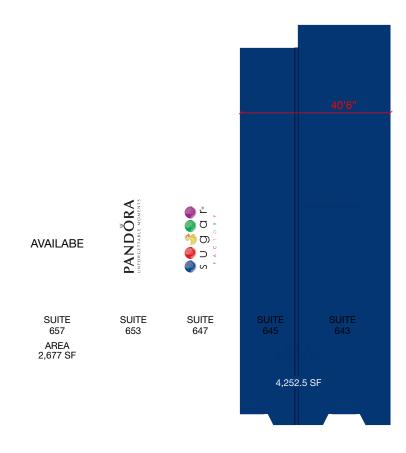

## SPACE

 Option 1
 2,677 SF

 Option 2
 4,252 SF

| Immediate                 |                          |
|---------------------------|--------------------------|
| <b>TERM</b><br>Negotiable |                          |
|                           |                          |
| FRONTAGE                  |                          |
| FRONTAGE<br>Option 1      | 25 FT 6 IN               |
|                           | 25 FT 6 IN<br>40 FT 6 IN |

#### **OPTION 2**