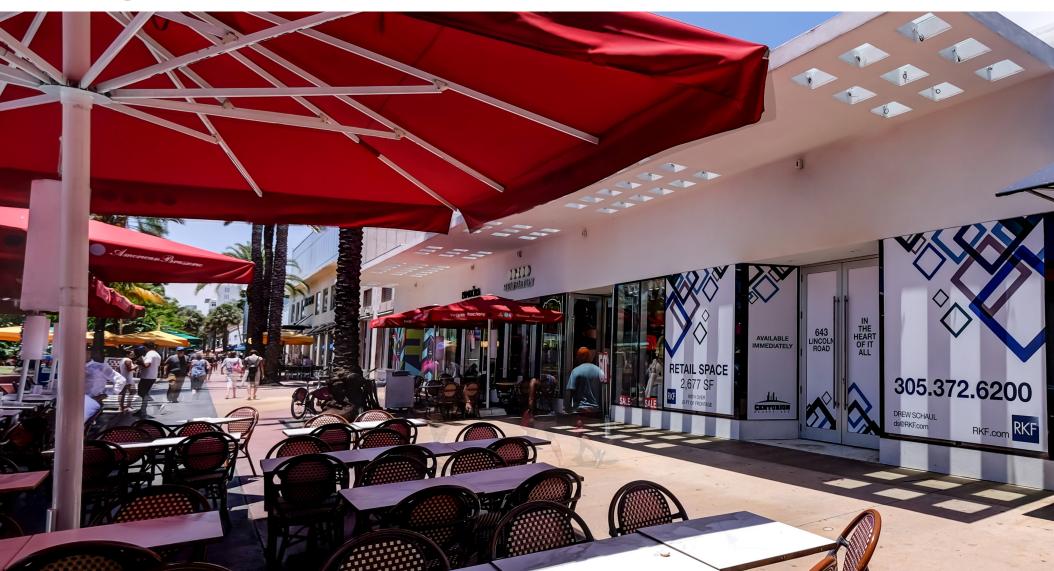

# 643 **LINCOLN** ROAD

#### **NEIGHBORING TENANTS**

Alex and Ani, Forever 21, Goorin Bros., Guess, H&M, Kiehl's, J.Crew, L'Occitane en Provence, Madewell, Oakley, Pandora, Runway Swimwear, Starbucks, Sugar Factory and Sushi Samba

# COMMENTS

The 600 block is one of the most highly trafficked blocks on Lincoln Road

Inline between H&M (#1 store in Florida) and Forever 21's Flagship