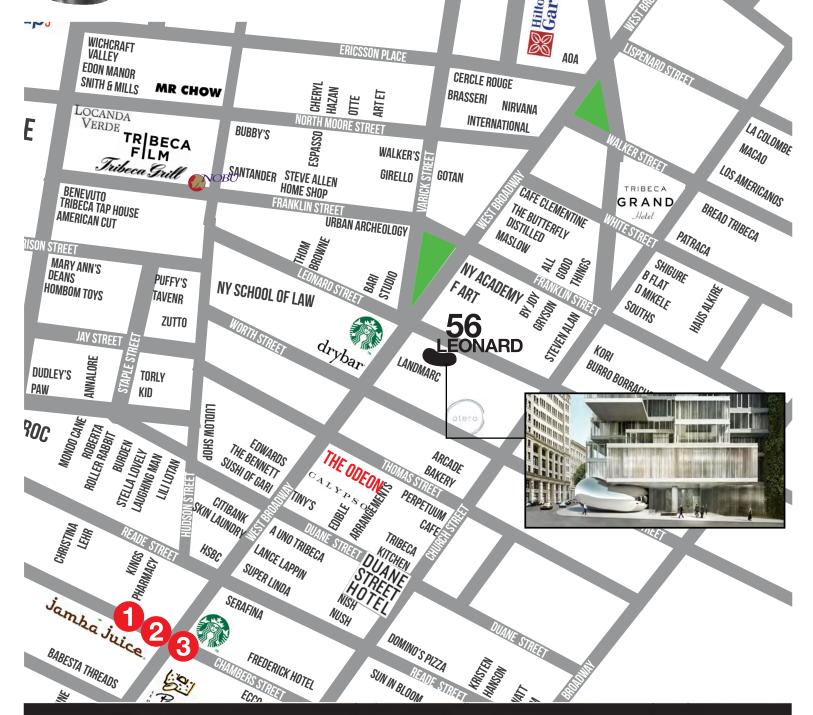

## 56 LEONARD

SIZE:

1,460 SF GROUND FLOOR 86' OF WRAPAROUND **FRONTAGE** 14' CEILING

POSSESSION: IMMEDIATE

**ASKING RENT: UPON REQUEST** 

**NEIGHBORS INCLUDE:** 

The Odeon

**TED MUEHLING** 

ISSEY MIYAKE

**TRIBECA GRAND** 

Locanda Verde

**MR CHOW** 

CALYPSO

## Features:

- LOCATED AMONG SOME OF THE FINEST SHOPS AND RESTARUANTS
- TRIBECA APPEALS TO A LOCAL AND GLOBAL AUDIENCE, MAKING IT ONE OF THE MOST DESIRED AND DISTINCTIVE NEIGHBORHOODS IN THE WORLD
- DESIGNED BY THE THE PRITZKER PRIZE-WINNING SWISS ARCHITECTURE FIRM **HERZOG & DE MEURON**
- A SCULPTURE BY ANISH KAPOOR SITS AT THE BASE OF THE BUILDING