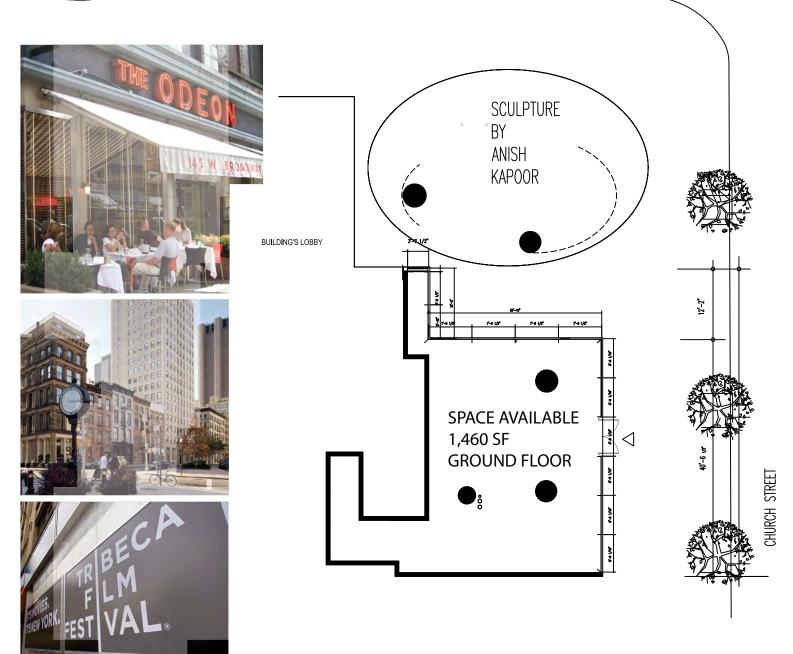

## 56 LEONARD

SIZE:

1,460 SF GROUND FLOOR 86' OF WRAPAROUND **FRONTAGE** 14' CEILING

POSSESSION: IMMEDIATE

**ASKING RENT: UPON REQUEST** 

**NEIGHBORS INCLUDE:** 

The Odeon

**TED MUEHLING** 

## Features:

- LOCATED AMONG SOME OF THE FINEST SHOPS AND RESTARUANTS
- TRIBECA APPEALS TO A LOCAL AND GLOBAL AUDIENCE, MAKING IT ONE OF THE MOST DESIRED AND DISTINCTIVE NEIGHBORHOODS IN THE WORLD
- DESIGNED BY THE THE PRITZKER PRIZE-WINNING SWISS ARCHITECTURE FIRM **HERZOG & DE MEURON**
- A SCULPTURE BY ANISH KAPOOR SITS AT THE BASE OF THE BUILDING