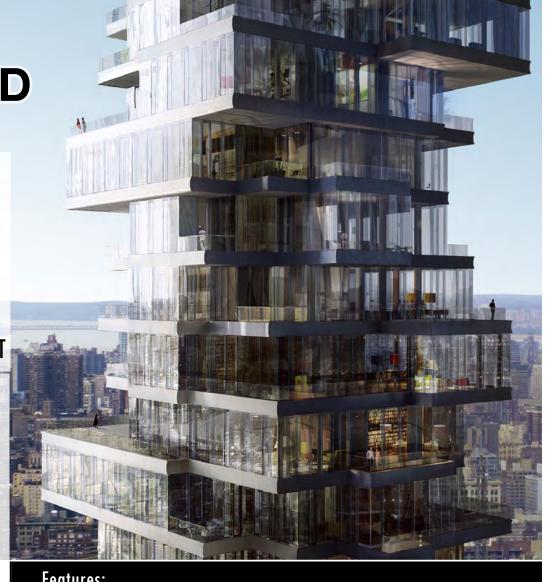

## 56 LEONARD

SIZE:

1,460 SF GROUND FLOOR 86' OF WRAPAROUND **FRONTAGE** 14' CEILING

POSSESSION: IMMEDIATE

**ASKING RENT: UPON REQUEST** 

**NEIGHBORS INCLUDE:** 

The Odeon

**TED MUEHLING** 

## Features:

- LOCATED AMONG SOME OF THE FINEST SHOPS AND RESTARUANTS
- TRIBECA APPEALS TO A LOCAL AND GLOBAL AUDIENCE, MAKING IT ONE OF THE MOST DESIRED AND DISTINCTIVE NEIGHBORHOODS IN THE WORLD
- DESIGNED BY THE THE PRITZKER PRIZE-WINNING SWISS ARCHITECTURE FIRM **HERZOG & DE MEURON**
- A SCULPTURE BY ANISH KAPOOR SITS AT THE BASE OF THE BUILDING