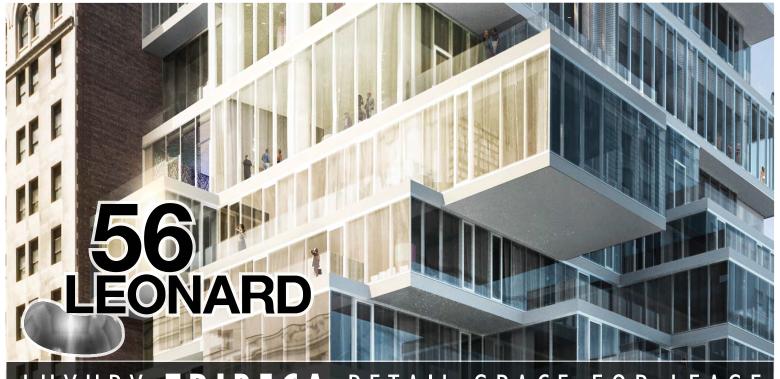

## 56 LEONARD

SIZE:

1,460 SF GROUND FLOOR 86' OF WRAPAROUND **FRONTAGE** 14' CEILING

POSSESSION: IMMEDIATE

**ASKING RENT: UPON REQUEST** 

**NEIGHBORS INCLUDE:** 

The Odeon

**TED MUEHLING** 

## Features:

- LOCATED AMONG SOME OF THE FINEST SHOPS AND RESTARUANTS
- TRIBECA APPEALS TO A LOCAL AND GLOBAL AUDIENCE, MAKING IT ONE OF THE MOST DESIRED AND DISTINCTIVE NEIGHBORHOODS IN THE WORLD
- DESIGNED BY THE THE PRITZKER PRIZE-WINNING SWISS ARCHITECTURE FIRM **HERZOG & DE MEURON**
- A SCULPTURE BY ANISH KAPOOR SITS AT THE BASE OF THE BUILDING