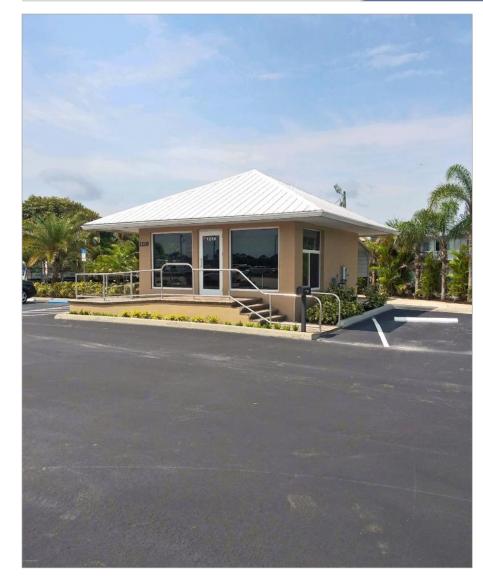

DE AS TO THE CONDITION OF THE PROPERTY OR ANY HAZARDS CONTAINED THEREIN ARE ANY TO BE IMPLIED.

- \$35,000 key money gets you in!
- Excellent move-in ready used auto dealer or car rental business located on the very busy US Highway 1 in Stuart, FL.
- Ideal for luxury cars, vans and trucks; site is in big demand with no competition.
- Lot can accommodate up to 60 cars for display.
- Recently renovated property; features a 400 sf office on a 0.69 acre lot.
- Located in a significant high traffic area, neighboring tenants include: Shell Gas Station, Public Storage, Tire Kingdom, and many others.
- Also available for purchase. Qualified candidates only.





#### **Listing Contact:**

## **Additional Photos**

## **Used Auto Dealership & Rental Lot**

1218 SE Federal Highway, Stuart FL 34994





Jeremiah Baron

Commercial Real Estate, LLC

### **Listing Contact:**

## **Property Demographics**

# **Used Auto Dealership & Rental Lot**

1218 SE Federal Highway, Stuart FL 34994

| 2019 Population Estimate |         | 2019 Average Hous | 2019 Average Household Income |        | Average Age |  |
|--------------------------|---------|-------------------|-------------------------------|--------|-------------|--|
| 1 Mile                   | 7,738   | 1 Mile            | \$55,463                      | 1 Mile | 43.70       |  |
| 3 Mile                   | 50,248  | 3 Mile            | \$73,912                      | 3 Mile | 46.00       |  |
| 5 Mile                   | 105,061 | 5 Mile            | \$79,902                      | 5 Mile | 46.80       |  |

| 1 Mile \$39,053 1 Mile 4