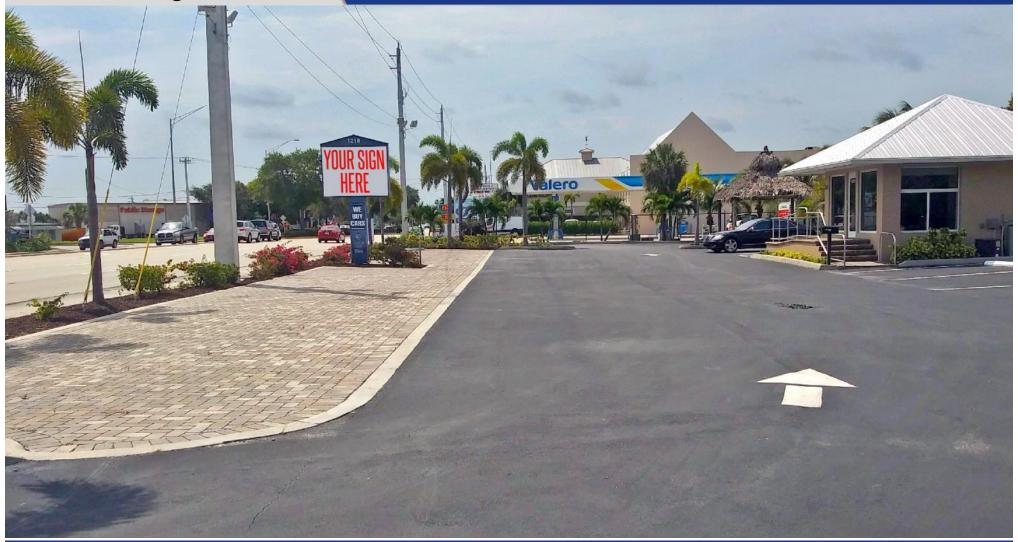

- \$35,000 key money gets you in!
- Excellent move-in ready used auto dealer or car rental business located on the very busy US Highway 1 in Stuart, FL.
- Ideal for luxury cars, vans and trucks; site is in big demand with no competition.
- Lot can accommodate up to 60 cars for display.
- Recently renovated property; features a 400 sf office on a 0.69 acre lot.
- Located in a significant high traffic area, neighboring tenants include: Shell Gas Station, Public Storage, Tire Kingdom, and many others.
- Also available for purchase. Qualified candidates only.