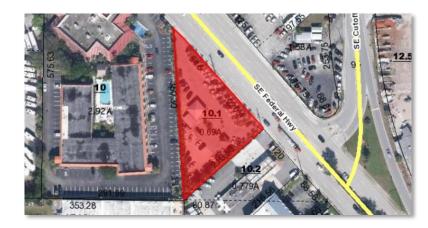

## Trade Area Map

## **Used Auto Dealership & Rental Lot**

1218 SE Federal Highway, Stuart FL 34994

Jeremiah Baron

Commercial Real Estate, LLC