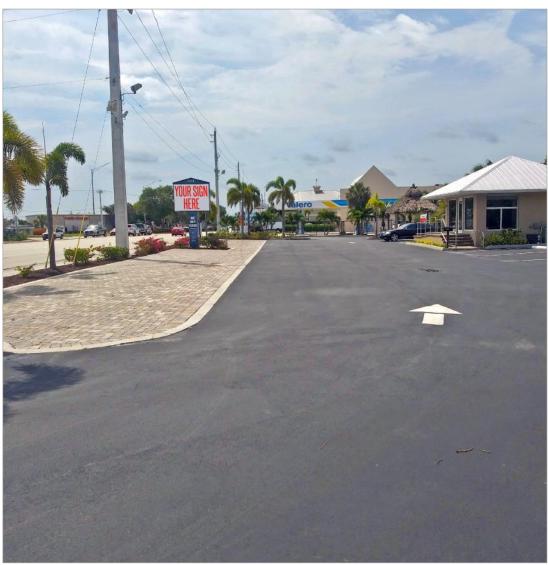

AS TO THE CONDITION OF THE PROPERTY OR ANY HAZARDS CONTAINED THEREIN ARE ANY TO BE IMPLIED.

- \$35,000 key money gets you in!
- Excellent move-in ready used auto dealer or car rental business located on the very busy US Highway 1 in Stuart, FL.
- Ideal for luxury cars, vans and trucks; site is in big demand with no competition.
- Lot can accommodate up to 60 cars for display.
- Recently renovated property; features a 400 sf office on a 0.69 acre lot.
- Located in a significant high traffic area, neighboring tenants include: Shell Gas Station, Public Storage, Tire Kingdom, and many others.
- Also available for purchase. Qualified candidates only.





#### **Listing Contact:**

## **Additional Photos**

## **Used Auto Dealership & Rental Lot**

1218 SE Federal Highway, Stuart FL 34994





Jeremiah Baron

Commercial Real Estate, LLC

### **Listing Contact:**

## **Property Demographics**

# **Used Auto Dealership & Rental Lot**

1218 SE Federal Highway, Stuart FL 34994

| 2019 Population Estimate |         | 2019 Average Hous | 2019 Average Household Income |        | Average Age |  |
|--------------------------|---------|-------------------|-------------------------------|--------|-------------|--|
| 1 Mile                   | 7,738   | 1 Mile            | \$55,463                      | 1 Mile | 43.70       |  |
| 3 Mile                   | 50,248  | 3 Mile            | \$73,912                      | 3 Mile | 46.00       |  |
| 5 Mile                   | 105,061 | 5 Mile            | \$79,902                      | 5 Mile | 46.80       |  |

| 1 Mile \$39,053 1 Mile 45.