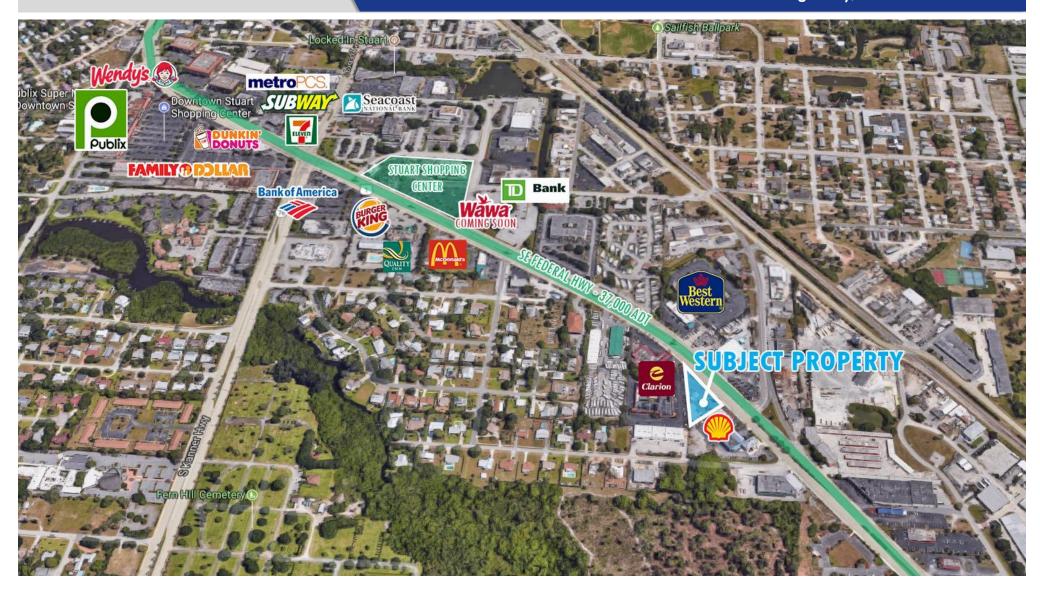

## Trade Area Map

## **Used Auto Dealership & Rental Lot**

1218 SE Federal Highway, Stuart FL 34994

Jeremiah Baron

Commercial Real Estate, LLC