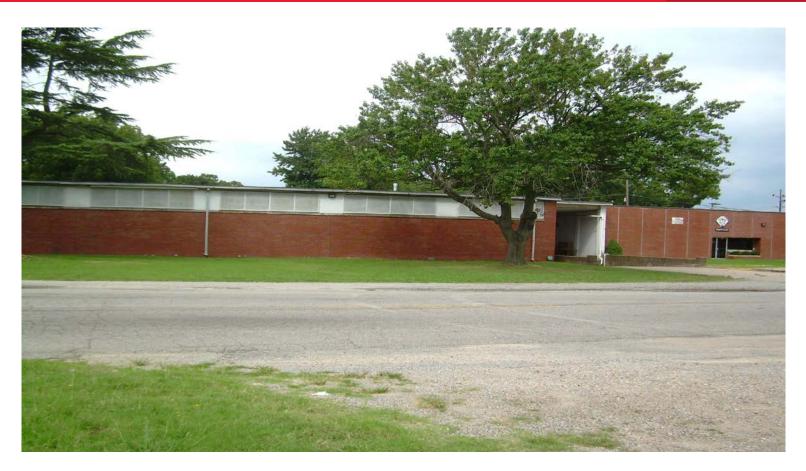

## 900 Broad Street

Portsmouth, VA 23702

### **Property Features**

- Conveniently located on Broad Street across from the post office
- ±10,900 SF Available
  - $-\pm 3,000$  SF office
  - ± 7,900 SF warehouse
- Property is Zoned I-1
- · Dock doors on front side
- Grade door could be added
- Lease: \$3.96 PSF (Industrial Gross)