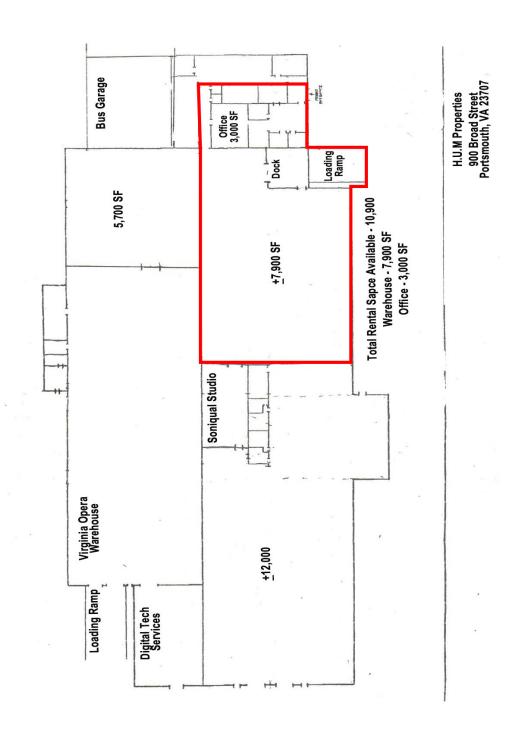

# 900 Broad Street

Portsmouth, VA 23702

#### **FLOOR PLAN**

For more information, contact:

TOM DANA

Vice President 757 499 2894 tom.dana@thalhimer.com The Town Center of Virginia Beach 222 Central Park Ave., Suite 1820 Virginia Beach, VA 23462 www.thalhimer.com

### **Property Features**

- Conveniently located on Broad Street across from the post office
- ±10,900 SF Available
  - $-\pm 3,000$  SF office
  - ± 7,900 SF warehouse
- Property is Zoned I-1
- · Dock doors on front side
- Grade door could be added
- Lease: \$3.96 PSF (Industrial Gross)