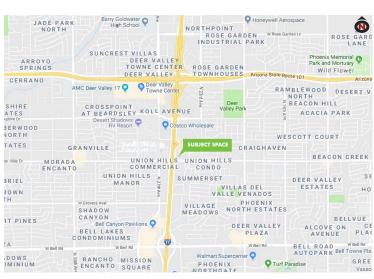

## **SUBLEASE DETAILS**

+ Space Available:  $\pm 10,348$  SF

+ Building SF: ±143,715 SF

+ Parking Ratio: 5:1,000

+ Asking Rate: \$24.00 Full Service

+ Lease expires: August 31, 2020

+ Located NEC I-17 & Union Hills Drive