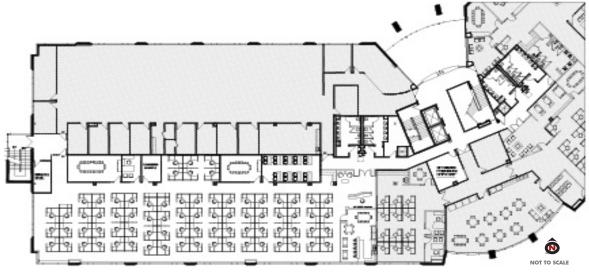

#### **SPACE PLAN**

#### **EXISTING BUILD-OUT**

| Space Plan                                | Space Overview    |
|-------------------------------------------|-------------------|
| Workstations 6ft x 7ft<br>(existing size) | 76 cubes          |
| Offices<br>(9'-8" x 13'-6")               | 1 Office          |
| Board Room<br>(26'-8" x 13'-4")           | 1 Board Room      |
| Conference Room<br>(20'-4" x 13'-4")      | 1 Conference Room |
| Break Room<br>(22'-7" x 16'-7")           | 1 Room            |
| Mail Room (NR Recept)<br>(7'-8" x 5'-8")  | 1 Room            |
| Storage Room<br>(9'-8" x 13'-6")          | 1 Room            |
| IT/Server Room<br>(14'-3" x 16'-0")       | 1 Room            |

ALL DIMENSIONS ARE APPROXIMATE

© 2018 CBRE, Inc. All rights reserved. This information has been obtained from sources believed reliable, but has not been verified for accuracy or completeness. You should conduct a careful, independent investigation of the property and verify all information. Any reliance on this information is solely at your own risk. CBRE and the CBRE logo are service marks of CBRE, Inc. All other marks displayed on this document are the property of their respective owners. Photos herein are the property of their respective owners. Use of these images without the express written consent of the owner is prohibited.