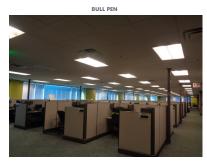

#### **EXISTING BUILD-OUT**

| Space Plan                                | Space Overview    |
|-------------------------------------------|-------------------|
| Workstations 6ft x 7ft<br>(existing size) | 76 cubes          |
| Offices<br>(9'-8" x 13'-6")               | 1 Office          |
| Board Room<br>(26'-8" x 13'-4")           | 1 Board Room      |
| Conference Room<br>(20'-4" x 13'-4")      | 1 Conference Room |
| Break Room<br>(22'-7" x 16'-7")           | 1 Room            |
| Mail Room (NR Recept)<br>(7'-8" x 5'-8")  | 1 Room            |
| Storage Room<br>(9'-8" x 13'-6")          | 1 Room            |
| IT/Server Room<br>(14'-3" x 16'-0")       | 1 Room            |