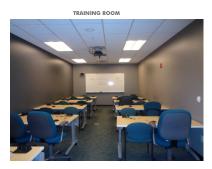

#### **EXISTING BUILD-OUT**

| Space Plan                                | Space Overview    |
|-------------------------------------------|-------------------|
| Workstations 6ft x 7ft<br>(existing size) | 76 cubes          |
| Offices<br>(9'-8" x 13'-6")               | 1 Office          |
| Board Room<br>(26'-8" x 13'-4")           | 1 Board Room      |
| Conference Room<br>(20'-4" x 13'-4")      | 1 Conference Room |
| Break Room<br>(22'-7" x 16'-7")           | 1 Room            |
| Mail Room (NR Recept)<br>(7'-8" x 5'-8")  | 1 Room            |
| Storage Room<br>(9'-8" x 13'-6")          | 1 Room            |
| IT/Server Room<br>(14'-3" x 16'-0")       | 1 Room            |