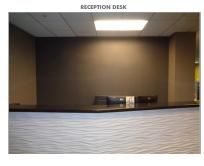

#### **EXISTING BUILD-OUT**

| Space Plan                                | Space Overview    |
|-------------------------------------------|-------------------|
| Workstations 6ft x 7ft<br>(existing size) | 76 cubes          |
| Offices<br>(9'-8" x 13'-6")               | 1 Office          |
| Board Room<br>(26'-8" x 13'-4")           | 1 Board Room      |
| Conference Room<br>(20'-4" x 13'-4")      | 1 Conference Room |
| Break Room<br>(22'-7" x 16'-7")           | 1 Room            |
| Mail Room (NR Recept)<br>(7'-8" x 5'-8")  | 1 Room            |
| Storage Room<br>(9'-8" x 13'-6")          | 1 Room            |
| IT/Server Room<br>(14'-3" x 16'-0")       | 1 Room            |