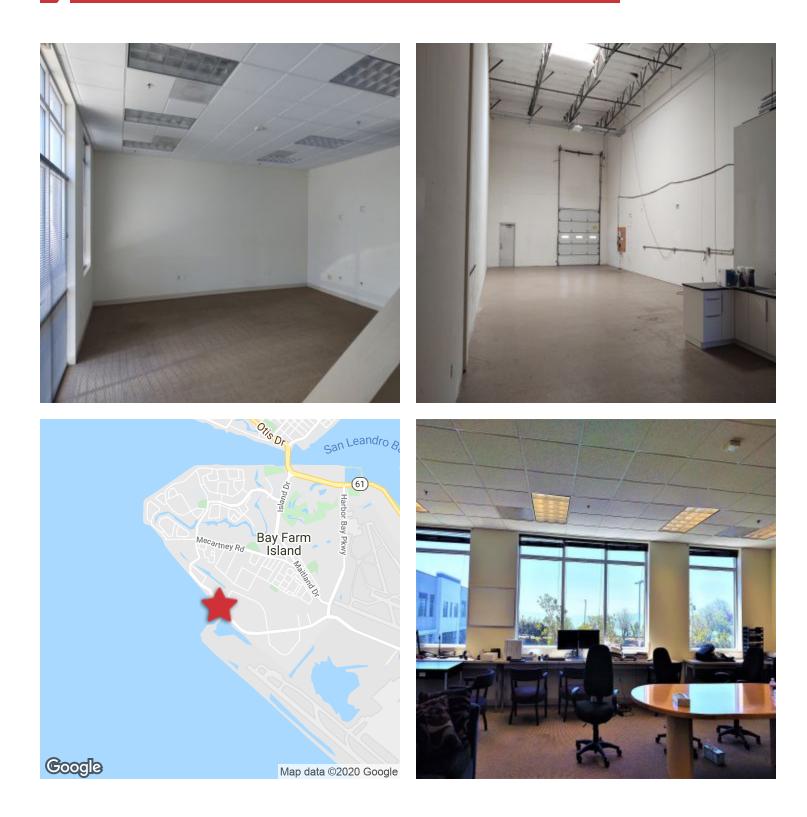

## **Condo Highlights**

- 3,192 sf. (1,260 sf. 2 story ofc.)
- For Sale \$1,000,000. (\$313.28 psf)
- For Lease \$1.40 NNN + OPEX \$.64 psf.
- 1 GL w/ 20' Clear Ceiling
- 3.5 /1000 Reserved Parking
- Zoning C-M Commercial Manufacturing
- Epoxy Floor & Insulated Warehouse

Venture Commerce Center is a two building, 24 condo unit, waterfront business park located within a planned commercial & life science business community.

For more information

Dante Guazzo C: 415 308 1285 dguazzo@nainorcal.com