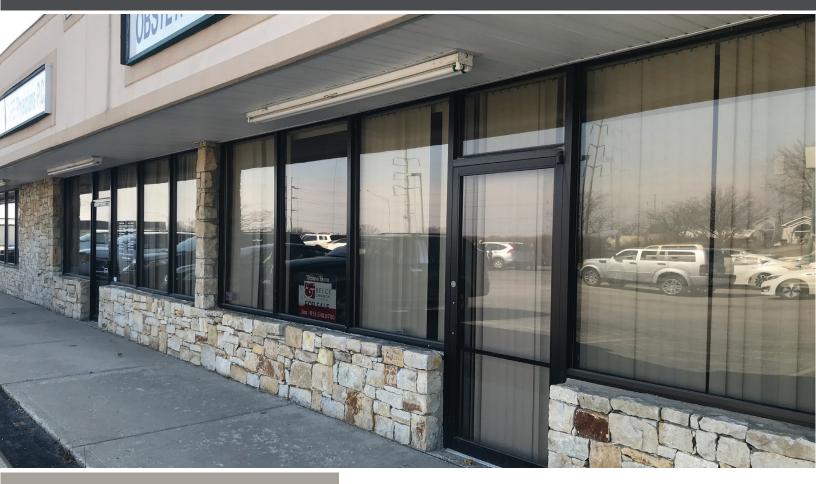

# 1132-1136 SW US 40 HWY

**BLUE SPRINGS MO 64015** 





## **HIGHLIGHTS**

- **\$60,000** Price Drop
- Great Investment for an Owner/User---Below Appraised Value
- 3,000 SF on US 40 Hwy; MO-7 & I-70 Access
- Great Space For Medical, Legal, Tax, Financial, or Massage
- 9 Exam Rooms with Sinks
- 2 Offices, Reception Area, Large Waiting Room & Kitchen/Break Room
- 3 Bathrooms

## OFFICE/RETAIL SPACE FOR SALE

\$200,000

### TRAFFIC COUNTS

|                                | Traffic Volume | Year | Distance |
|--------------------------------|----------------|------|----------|
| 6705 & SW 15TH STREET          | 20,637         | 2015 | 0.21mi   |
| SW 15TH STREET & US HWY 40     | 5,291          | 2015 | 0.12 mi  |
| SW 10TH STREET & SW SUNSET AVE | 3,589          | 2016 | 0.16 mi  |
| US HWY 40 & SW 15TH STREET     | 22.444         | 2015 | 0.21