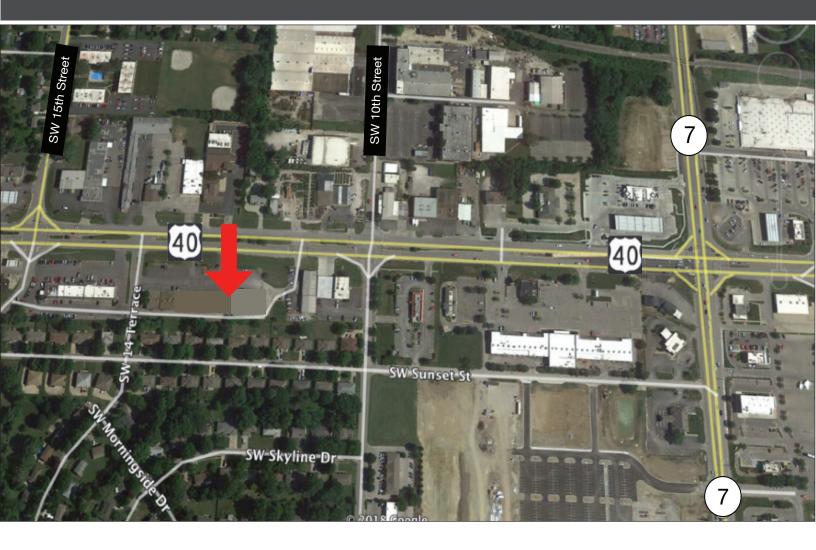

---------|------|----------|
| 6705 & SW 15TH STREET          | 20,637         | 2015 | 0.21mi   |
| SW 15TH STREET & US HWY 40     | 5,291          | 2015 | 0.12 mi  |
| SW 10TH STREET & SW SUNSET AVE | 3,589          | 2016 | 0.16 mi  |
| US HWY 40 & SW 15TH STREET     | 22.444         | 2015 | 0.21 mi  |

#### **Jim Thome**

Office: 913.548.8700 Fax: 913.981.9082

Email: jimthome@reececommercial.com

# FLOORPLAN

1132-1136 SW US 40 HWY, BLUE SPRINGS MO 64015





#### Jim Thome

Office: 913.548.8700 Fax: 913.981.9082

Email: jimthome@reececommercial.com

# PHOTOS

1132-1136 SW US 40 HWY, BLUE SPRINGS MO 64015



















#### **Jim Thome**

Office: 913.548.8700 Fax: 913.981.9082

Email: jimthome@reececommercial.com

## **AERIAL**

1132-1136 SW US 40 HWY, BLUE SPRINGS MO 64015





#### Jim Thome

Office: 913.548.8700 Fax: 913.981.9082

Email: jimthome@reececommercial.com