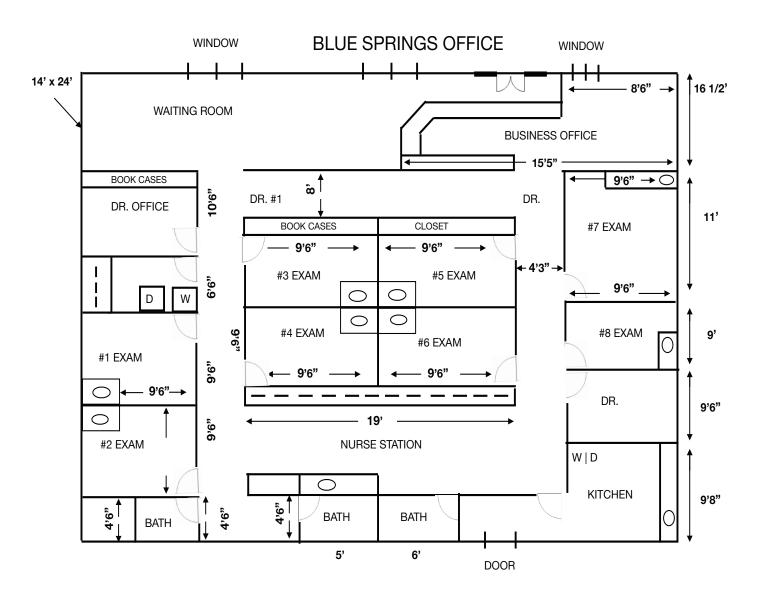

# FLOORPLAN

1132-1136 SW US 40 HWY, BLUE SPRINGS MO 64015

## **HIGHLIGHTS**

- **\$60,000** Price Drop
- Great Investment for an Owner/User---Below Appraised Value
- 3,000 SF on US 40 Hwy; MO-7 & I-70 Access
- Great Space For Medical, Legal, Tax, Financial, or Massage
- 9 Exam Rooms with Sinks
- 2 Offices, Reception Area, Large Waiting Room & Kitchen/Break Room
- 3 Bathrooms