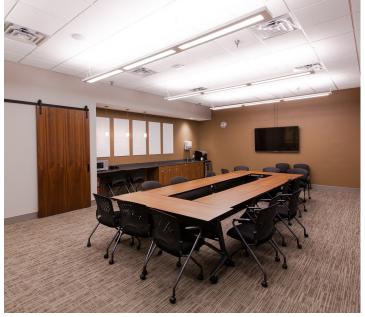

#### **BUILDING AMENITIES**

- Iconic St. Paul-Midway building
  Structured parking
  Building conference room

- Fitness Center with showers
- Vending
- Mother's Room
- After-hour card key access
  Secure, heated bike storage
  Building storage available
- Four Electric vehicle charging stations
- Hour Car on site