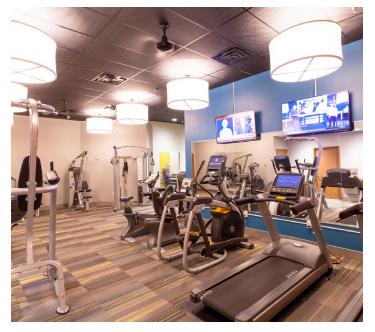

#### **BUILDING AMENITIES**

- Iconic St. Paul-Midway building
  Structured parking
  Building conference room

- Fitness Center with showers
- Vending
- Mother's Room
- After-hour card key access
  Secure, heated bike storage
  Building storage available
- Four Electric vehicle charging stations
- Hour Car on site