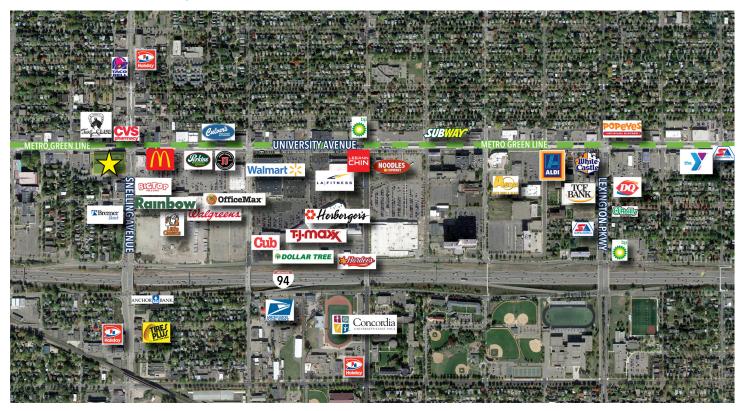

### **AREA AMENITIES**

- LRT Green Line Station Stop in front of building
- Situated on University & Snelling Avenue just one block to I-94
- Surrounded by convenient shopping/ restaurants