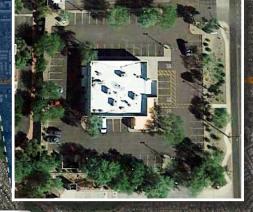

# FOR SALE NET LEASED RESTAURANT ON LONG TERM LEASE

JJ Madisons All American Grill: 430 N Power Road, Mesa, AZ 85205

#### Highlights

Building Size: 5,048 SF
Parcel Size: 1.02 Acres
Date Of Construction: 1998

Price: \$1,500,000 Rent: \$112,500/Yr Net

(\$9,375/Mo,)

Initial Cap Rate: 7.5%

Firm Lease Term: 10 Yrs With Two 5 Year