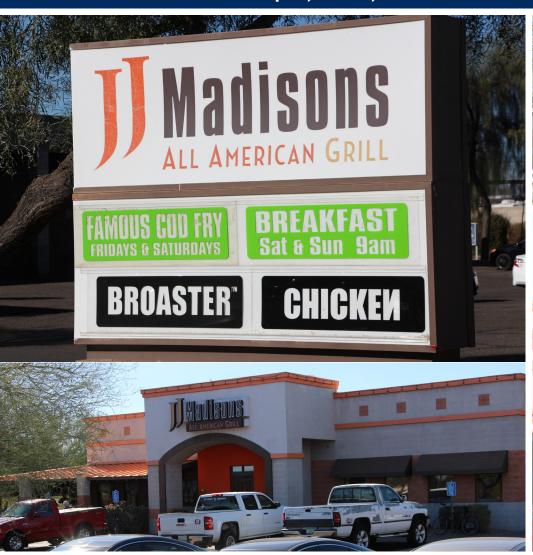

# FOR SALE NET LEASED RESTAURANT ON LONG TERM LEASE

JJ Madisons All American Grill: 430 N Power Road, Mesa, AZ 85205

#### Highlights

Building Size: 5,048 SF
Parcel Size: 1.02 Acres
Date Of Construction: 1998

Price: \$1,500,000 Rent: \$112,500/Yr Net

(\$9,375/Mo,)

Initial Cap Rate: 7.5%

Firm Lease Term: 10 Yrs With Two 5 Year

#### **Investment Considerations**

- Highly experienced mature local management
- Consistent high volume operation
- Significent personal guarantee
- High sales volume (\$1,723,712; 2017)
- Excellent attention to detail. See: www.jjmadisons.com
- Targeted promotion to local area clientele
- Within Superstition Springs Mall influence