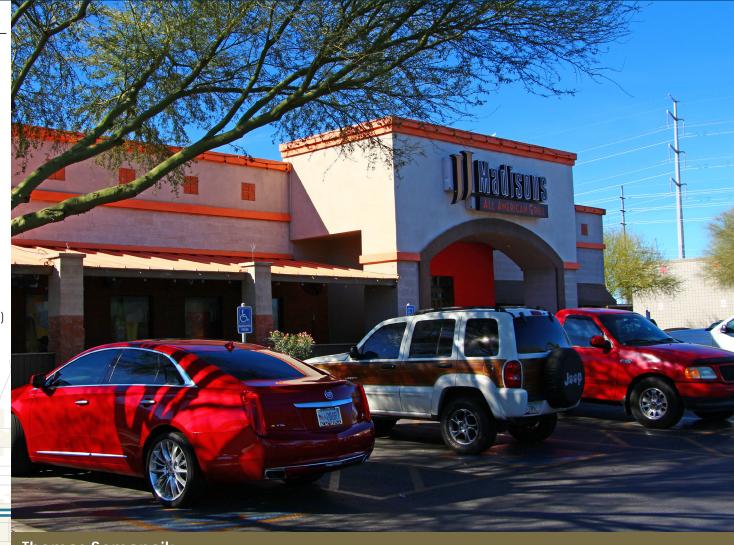

# FOR SALE NET LEASED RESTAURANT ON LONG TERM LEASE

JJ Madisons All American Grill: 430 N Power Road, Mesa, AZ 85205

#### Highlights

Building Size: 5,048 SF
Parcel Size: 1.02 Acres
Date Of Construction: 1998

Price: \$1,500,000 Rent: \$112,500/Yr Net

(\$9,375/Mo,)

Initial Cap Rate: 7.5%

Firm Lease Term: 10 Yrs With Two 5 Year