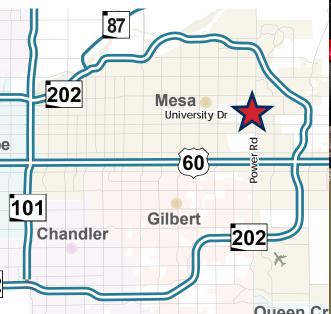

# FOR SALE NET LEASED RESTAURANT ON LONG TERM LEASE

JJ Madisons All American Grill: 430 N Power Road, Mesa, AZ 85205

### FOR SALE

NET LEASED RESTAURANT ON LONG TERM LEASE
Price: \$1,500,000 With Base Rent at 7.5% of Price

Thomas Semancik, Senior Vice President

D: 480.966.0419 M: 602.989.3616 tsemancik@cpiaz.com