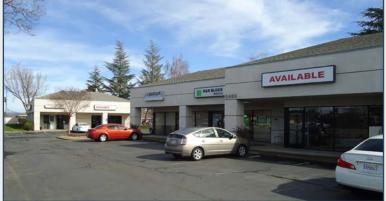

#### **Property Highlights**

- Available Suites:
  - 9480 Madison Ave Suite 4
    - 1,860 Sq Ft
    - \$1.50/SF, Modified Gross
    - 3 Private offices, conference room, storage & utility closet and large open space
  - 9490 Madison Ave Suite 200
    - 1,379 Sq Ft
    - \$1.50/SF, Modified Gross
    - 3 Private offices, kitchenette/break room, large reception area and open space
- · Additional tenant improvements available
- Monument/Building signage available
- · Retail, Office or Medical uses permitted