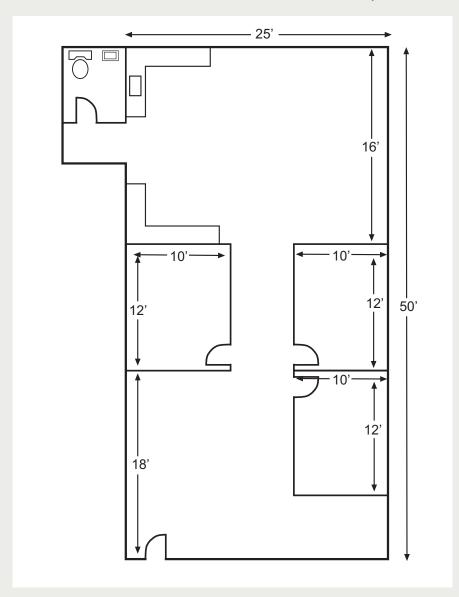

## FLOOR PLAN - 9480 MADISON AVE, SUITE 4 | ±1,860 SQUARE FEET

2237 Douglas Boulevard, Suite 100, Roseville, CA 95661 • 916.772.8648 • 916.848.0205 E-Fax • Lic #01333376 | www.voitco.com