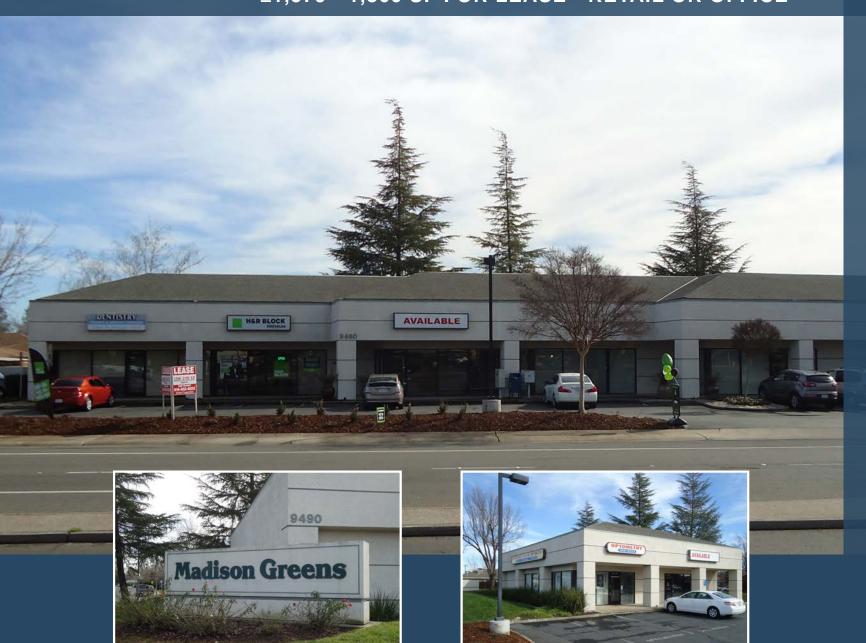

# 9480 & 9490 MADISON AVE, ORANGEVALE, CA

±1,379 - 1,860 SF FOR LEASE • RETAIL OR OFFICE

For more information, please contact:

Tyler Boyd Associate CA BRE Lic #01927167 916.751.3625 tboyd@voitco.com

2237 Douglas Blvd., Ste 100 Roseville, CA 95661 916.772.8648 Main 916.848.0205 Fax License #01333376

#### **Property Highlights**

- Available Suites:
  - 9480 Madison Ave Suite 4
    - 1,860 Sq Ft
    - \$1.50/SF, Modified Gross
    - 3 Private offices, conference room, storage & utility closet and large open space
  - 9490 Madison Ave Suite 200
    - 1,379 Sq Ft
    - \$1.50/SF, Modified Gross
    - 3 Private offices, kitchenette/break room, large reception area and open space
- · Additional tenant improvements available
- Monument/Building signage available
- · Retail, Office or Medical uses permitted