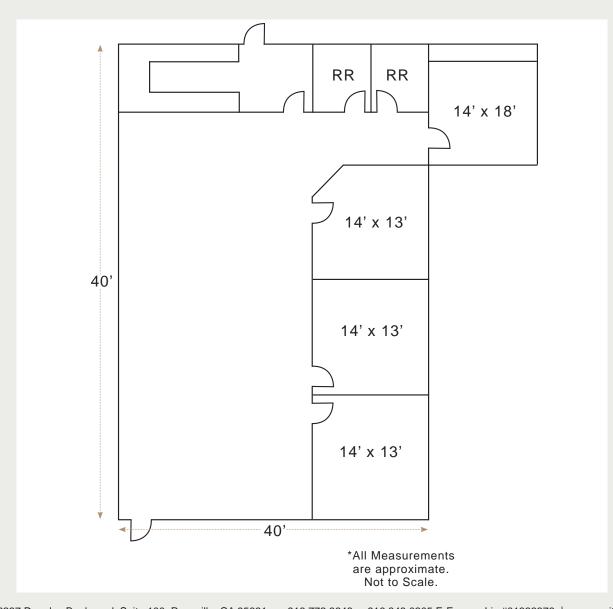

## FLOOR PLAN - 9480 MADISON AVE, SUITE 4 | ±1,860 SQUARE FEET

2237 Douglas Boulevard, Suite 100, Roseville, CA 95661 • 916.772.8648 • 916.848.0205 E-Fax • Lic #01333376 | www.voitco.com

# FLOOR PLAN - 9490 MADISON AVE, SUITE 200 | ±1,379 SQUARE FEET

2237 Douglas Boulevard, Suite 100, Roseville, CA 95661 • 916.772.8648 • 916.848.0205 E-Fax • Lic #01333376 | www.voitco.com