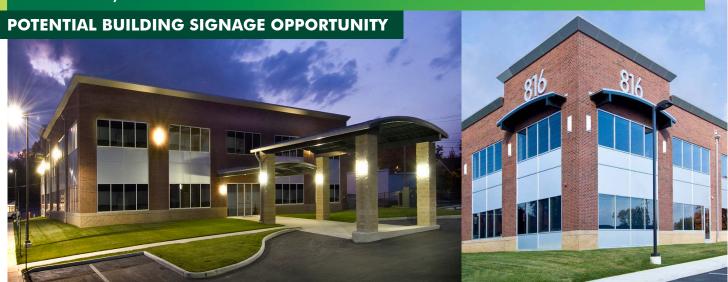

# KIRKWOOD: FIRST FLOOR LOBBY SPACE AVAILABLE

816 S KIRKWOOD ROAD ST. LOUIS, MO 63122

#### **PROPERTY FEATURES**

- + First Floor: 9,000 SF available immediately
- + Second Floor: 1,724SF immediately available and potentially up to 6,179 SF (with approximately 6-9 months notice)
- + Reserved parking with private entrance
- Covered drop-off area located at the front of the building
- + Excellent location: 0.6 miles (2 min) to I-44, 2 miles (5 min) to I-270
- + Abundant parking: 6/1,000 parking spaces (parking is often a challenge to find in Kirkwood)
- + Potential building signage (for SF over 6,500) for over 23,000 cars that pass the site daily
- Potential equity opportunity (for SF over 6,500) for ownership