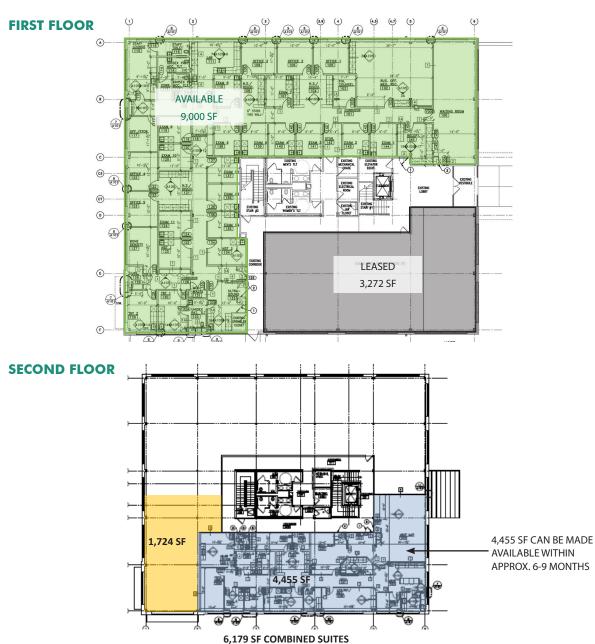

#### **PROPERTY FEATURES**

- + First Floor: 9,000 SF available immediately
- + Second Floor: 1,724SF immediately available and potentially up to 6,179 SF (with approximately 6-9 months notice)
- + Reserved parking with private entrance
- Covered drop-off area located at the front of the building
- + Excellent location: 0.6 miles (2 min) to I-44, 2 miles (5 min) to I-270
- + Abundant parking: 6/1,000 parking spaces (parking is often a challenge to find in Kirkwood)
- + Potential building signage (for SF over 6,500) for over 23,000 cars that pass the site daily
- Potential equity opportunity (for SF over 6,500) for ownership

#### **FLOOR PLANS**

© 2020 CBRE, Inc. All rights reserved. This information has been obtained from sources believed reliable, but has not been verified for accuracy or completeness. You should conduct a careful, independent investigation of the property and verify all information. Any reliance on this information is solely at your own risk. CBRE and the CBRE logo are service marks of CBRE, Inc. All other marks displayed on this document are the property of their respective owners. Photos herein are the property of their respective owners. Use of these images without the express written consent of the owner is prohibited.