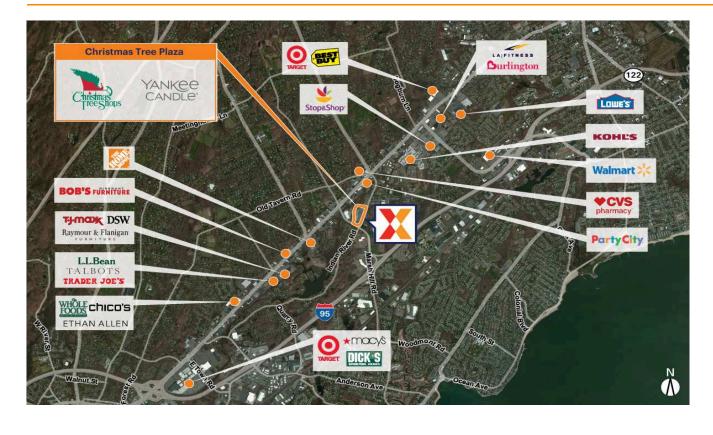

Retail center situated on a heavily travelled retail corridor with easy access to I-95 and Rte 1

Strong lineup of national and regional retailers including Christmas Tree Shops & On The Border

Benefits from a strong daytime population with surrounding corporate campuses such as The United Illuminating Company & PEZ Candy

Close proximity to Connecticut Post Mall, Connecticut's largest shopping center anchored by Target, Macy's, JCPenney, Dick's Sporting Goods & Sears