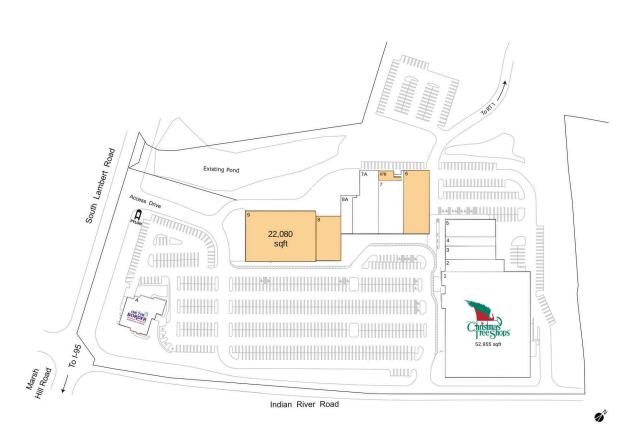

## **Available Space**

| 6   | 9,143 SF  |
|-----|-----------|
| 07B | 995 SF    |
| 8   | 6,270 SF  |
| 9   | 22,080 SF |

## **Current Retailers**

| Α  | On The Border                  | 8,250 SF  |
|----|--------------------------------|-----------|
| 1  | Christmas Tree Shops           | 52,955 SF |
| 2  | A-1 Fitness Center             | 4,000 SF  |
| 3  | Renee's Resale Clothing Outlet | 3,896 SF  |
| 4  | Yankee Candle Co.              | 2,500 SF  |
| 5  | Golf Lounge 18                 | 5,000 SF  |
| 7  | GoPuff                         | 8,035 SF  |
| 7A | Discount Fabrics               | 8,064 SF  |
| 8A | M Beauty Studio                | 2,598 SF  |
|    |                                |           |