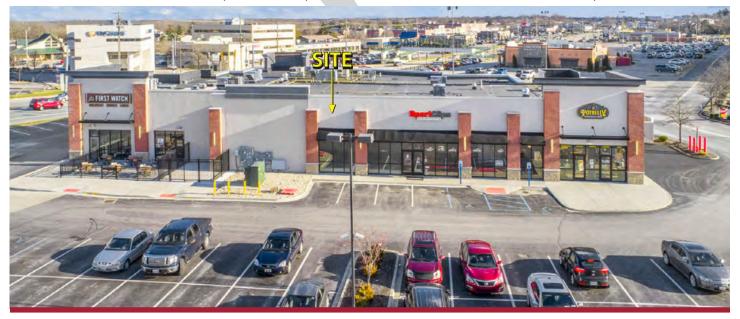

## NORTHGATE OUTLOT SHOPS

9709 - 9727 Colerain Avenue, Cincinnati, OH 45251

2,763 SF FOR LEASE

## **Property Details:**

- Located in the heart of the Colerain regional trade area at Colerain Avenue and Springdale Road, just south of the I-275 interchange
- Serves the dense neighborhoods of the northwest side of Cincinnati
- The property sits in front of Northgate Mall, and across from new Kroger Marketplace