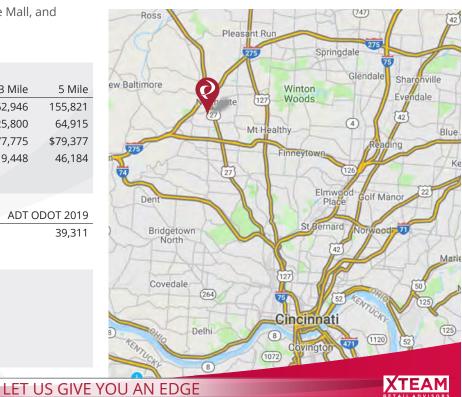

| Demographics:            |          |          |          |
|--------------------------|----------|----------|----------|
| 2019 Estimates           | 1 Mile   | 3 Mile   | 5 Mile   |
| Population               | 10,906   | 62,946   | 155,821  |
| Households               | 4,452    | 25,800   | 64,915   |
| Average Household Income | \$73,284 | \$77,775 | \$79,377 |
| Total Number of          | 5,523    | 19,448   | 46,184   |

Traffic Counts:ADT ODOT 2019Colerain Avenue39,311

Contact: Zachary Schunn

**Employees** 

513.489.3343 x5 zschunn@edgegp.com · Northgate Mall retail:

· Co-tenants and Northgate retail corridor: