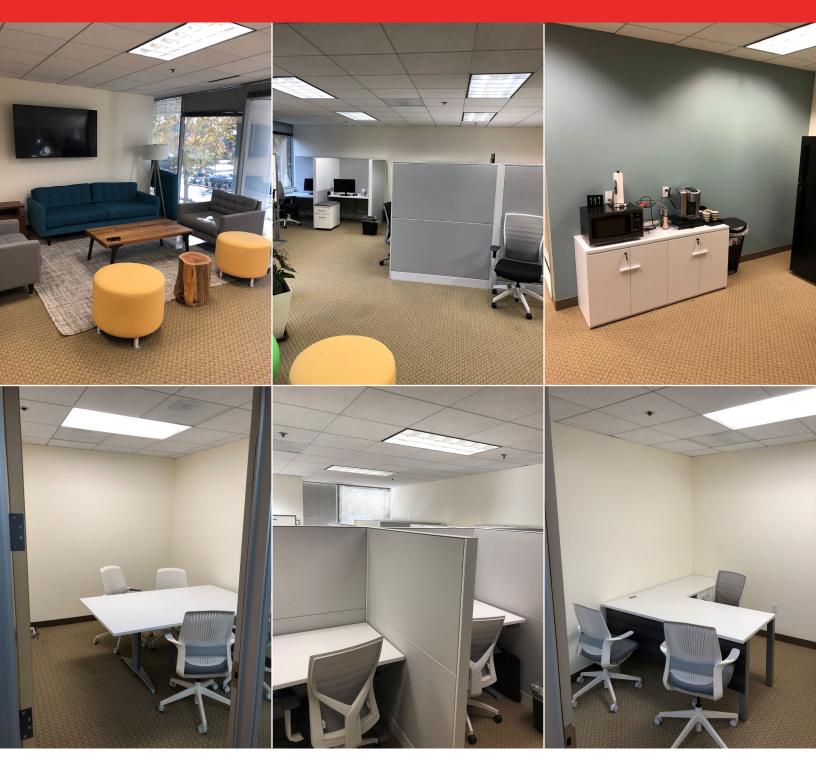

## ±1,225 Square Feet Available

As exclusive agent(s), we are pleased to offer the following space:

- Furniture Available
- 2 Private Offices
- Open Tech Space with Reception Area
- Coffee Bar
- ◆ Gym, Shower and Lockers On-Site
- Direct Deal Available with Landlord
- ◆ LED: 12/31/2019