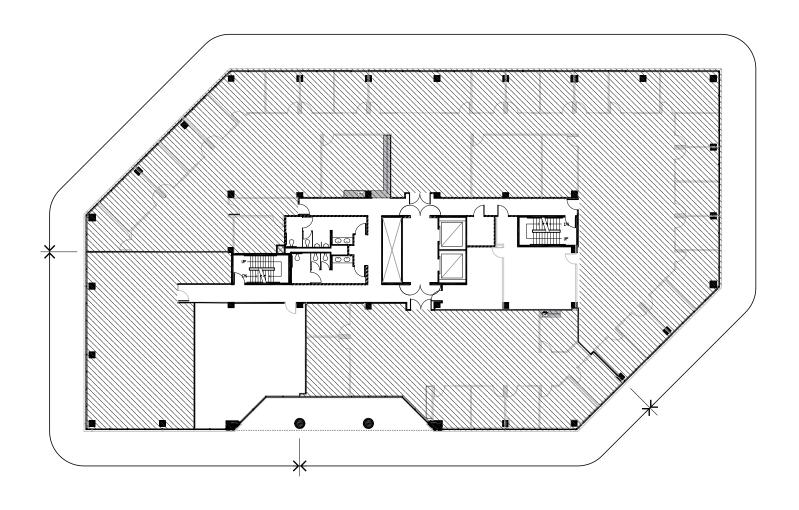

## ±1,225 Square Feet Available

As exclusive agent(s), we are pleased to offer the following space:

- Furniture Available
- 2 Private Offices
- Open Tech Space with Reception Area
- Coffee Bar
- ◆ Gym, Shower and Lockers On-Site
- Direct Deal Available with Landlord
- ◆ LED: 12/31/2019