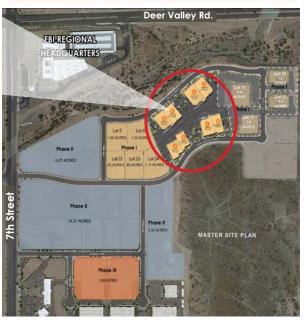

### **E. SALTER DRIVE** 13,724 S.F. 19 35,292 S.F. (0.81 AC.) CLR, HT, 20'-0" GATE **SERVICE** YARD 9,725 S.F. 94' 12X14 12X14 SES OHD OPTIONAL PARKING