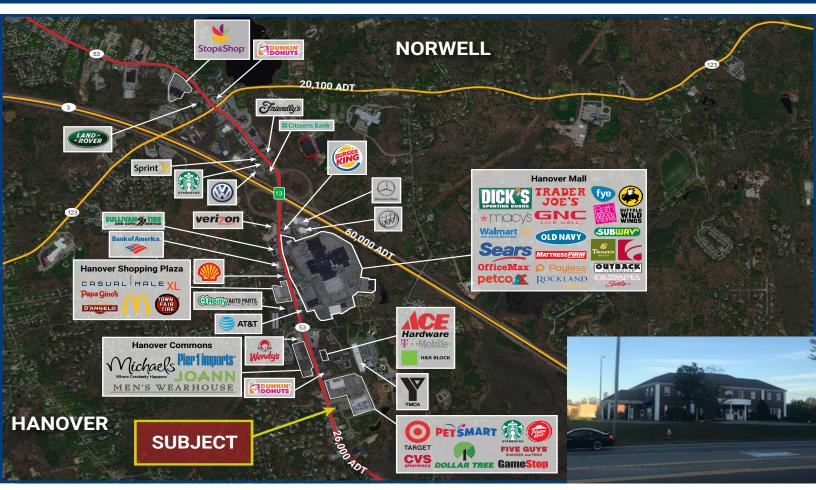

# 2,400 SF OFFICE SPACE FOR LEASE ON BUSY ROUTE 53

1165 Washington Street, Hanover, MA 02339

### Highlights:

- Great visibility from Route 53 with safe signalized access
- · Easy access to Route 3 and 53 interchange
- · High daily traffic volume
- Attractive office building with Coastal Heritage Bank daily draw and other good professional co-tenants
- Enjoyable work area surrounded by quality retail, auto/medical services and restaurants close by
- Nice perimeter windowed offices / conference room plus cubicles and open areas

## 2,400 SF OFFICE SPACE FOR LEASE ON BUSY ROUTE 53

1165 Washington Street, Hanover, MA 02339