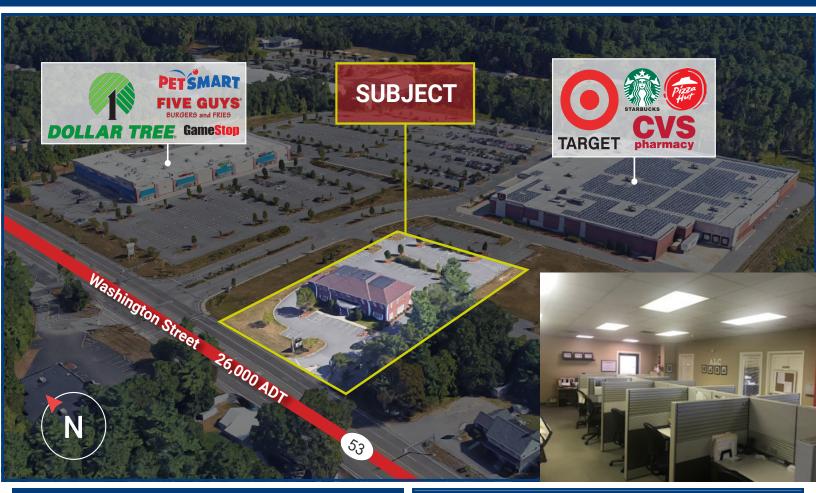

# 2,400 SF OFFICE SPACE FOR LEASE ON BUSY ROUTE 53

1165 Washington Street, Hanover, MA 02339

### Highlights:

- Great visibility from Route 53 with safe signalized access
- · Easy access to Route 3 and 53 interchange
- · High daily traffic volume
- Attractive office building with Coastal Heritage Bank daily draw and other good professional co-tenants
- Enjoyable work area surrounded by quality retail, auto/medical services and restaurants close by
- Nice perimeter windowed offices / conference room plus cubicles and open areas

## 2,400 SF OFFICE SPACE FOR LEASE ON BUSY ROUTE 53

1165 Washington Street, Hanover, MA 02339