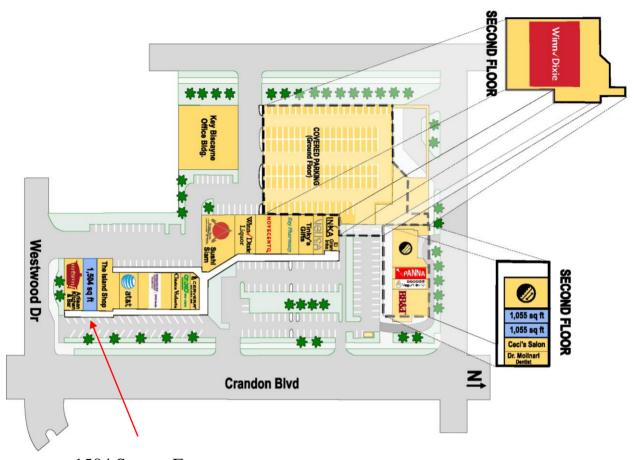

## 658 Crandon Boulevard #100, Key Biscayne, FL 33149

- 1504 Sq Ft for Lease with great exposure to Crandon Boulevard
- Located in the only shopping center on the Key with a fullservice grocery store – Winn Dixie
- Curbside parking