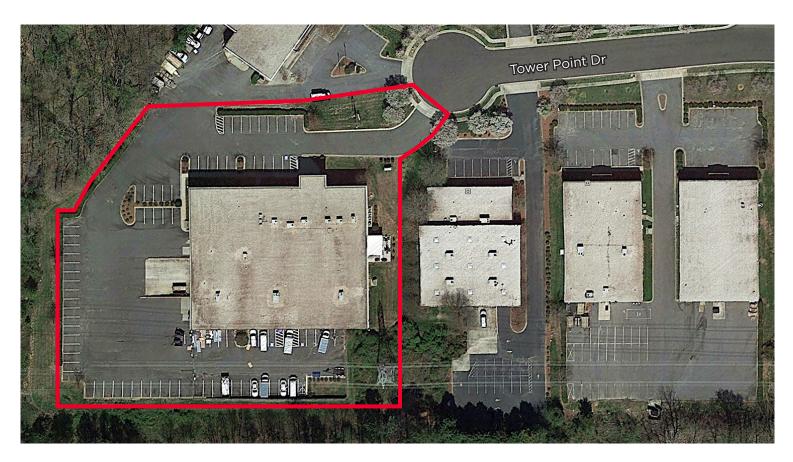

# 8012 Tower Point Drive

Charlotte, NC 28227



## **Property Highlights**

- · Ample on-site parking
- Efficient layout with a mix of private offices, conference rooms, open area and break room

## **Location Highlights**

- Centrally located off Sardis Rd N, 1 mile to Hwy 74 and 4 miles to I-485
- Direct access to McAlpine Creek Greenway and numerous restaurants, retail and amenities nearby

#### **GRANT KEYES**

Senior Associate +1 704 887 3021 grant.keyes@cushwake.com

#### **JESSICA BROWN**

Executive Director +1 704 887 3023 jessica.brown@cushwake.com

# **BUILDING & LOCATION AERIAL OVERVIEW**





#### **GRANT KEYES**

Senior Associate +1 704 887 3021 grant.keyes@cushwake.com

#### **JESSICA BROWN**

Executive Director +1 704 887 3023 jessica.brown@cushwake.com