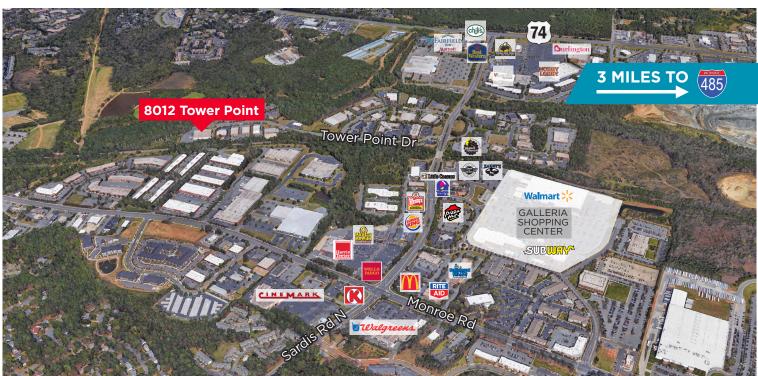

## **Location Highlights**

- Centrally located off Sardis Rd N, 1 mile to Hwy 74 and 4 miles to I-485
- Direct access to McAlpine Creek Greenway and numerous restaurants, retail and amenities nearby

# **BUILDING & LOCATION AERIAL OVERVIEW**