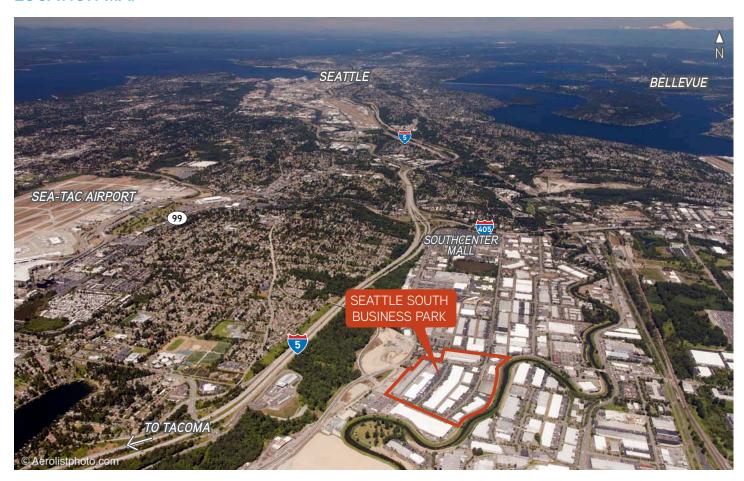

#### **LOCATION MAP**

- > Only minutes to retail including restaurants, shopping and theatres
- > ±2 miles / ±8 minutes to SeaTac Airport
- $\Rightarrow$  ±14 miles / ±18 minutes to Port of Seattle
- > ±19 miles / ±22 minutes to Port of Tacoma
- $\Rightarrow$  ±12 miles / ±17 minutes to downtown Seattle