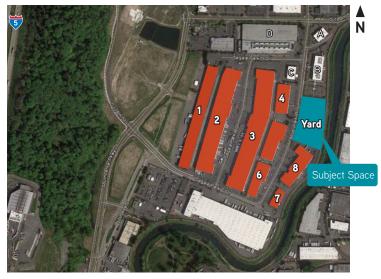

### FOR LEASE > 4.41 ACRES PAVED YARD (DIVISIBLE)

# Seattle South Business Park, Yard

18200 ANDOVER PARK WEST | SEATTLE, WASHINGTON 98188