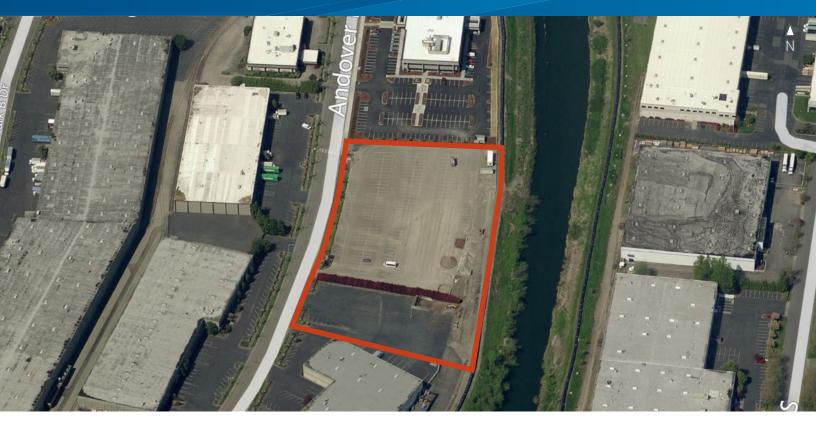

FOR LEASE > 4.41 ACRES PAVED YARD (DIVISIBLE)

# Seattle South Business Park, Yard

18200 ANDOVER PARK WEST | SEATTLE, WASHINGTON 98188

### **AVAILABILITY AND FEATURES**

- > 4.41 acres of paved yard / trailer storage available
- > Divisible down to 2 acres
- > Zoning: HI Heavy Industrial
- > Parcel #768990-0020
- > Quick and easy access to I-5, I-405 and SR-167, only 10 minutes to SeaTac Airport
- > Lease rate: \$0.15 PSF