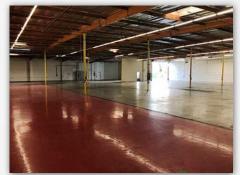

**M2 ZONING** 

**EXTREMELY LOW NNN FEES** 

OVERSIZED LOADING DOOR (14' x 20')

Moorpark, California

POWER......1200A 120-208V

LEASE RATE ...... \$0.72 PSF NNN

PARKING ......70 Stalls

Moorpark, California