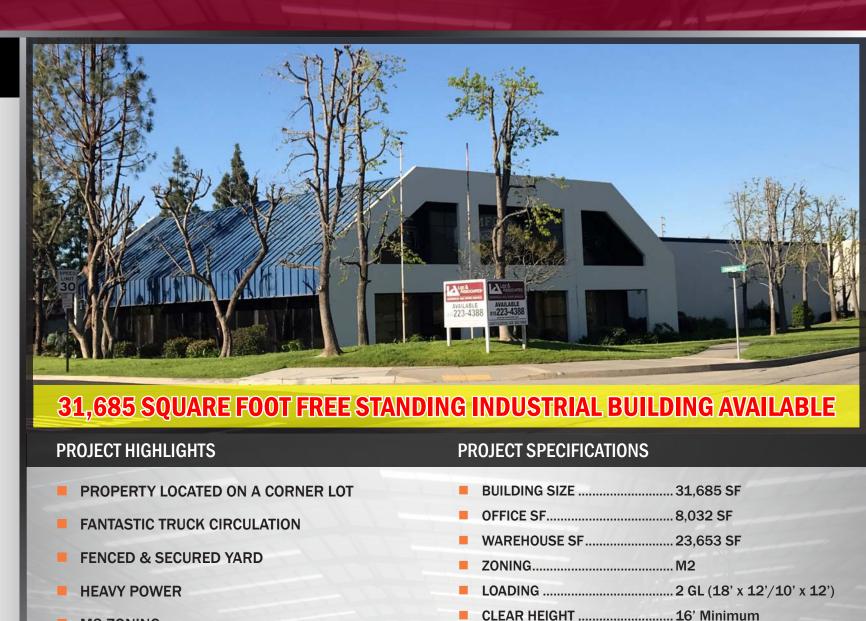

**M2 ZONING** 

**EXTREMELY LOW NNN FEES** 

OVERSIZED LOADING DOOR (14' x 20')

Moorpark, California

POWER......1200A 120-208V

LEASE RATE ...... \$0.72 PSF NNN

PARKING ......70 Stalls

Moorpark, California