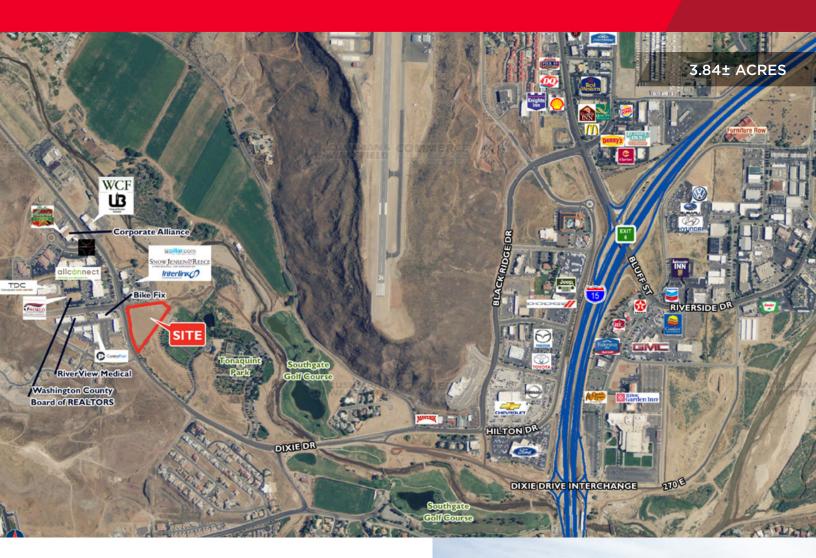

## **Tonaquint Landing**

Approx. 1671 South Dixie Drive / St. George, Utah

## **Property Highlights**

Size: 3.84± acresSales Price: \$1,500,000Zoned: PD-COM

- Good location for Medical, Office, Retail, C-store and Restaurant's
- · Commercial future hard corner
- Frontage & visibility on Dixie Drive
- · Redundant high speed fiber
- Just off new Dixie Drive I-15 Interchange