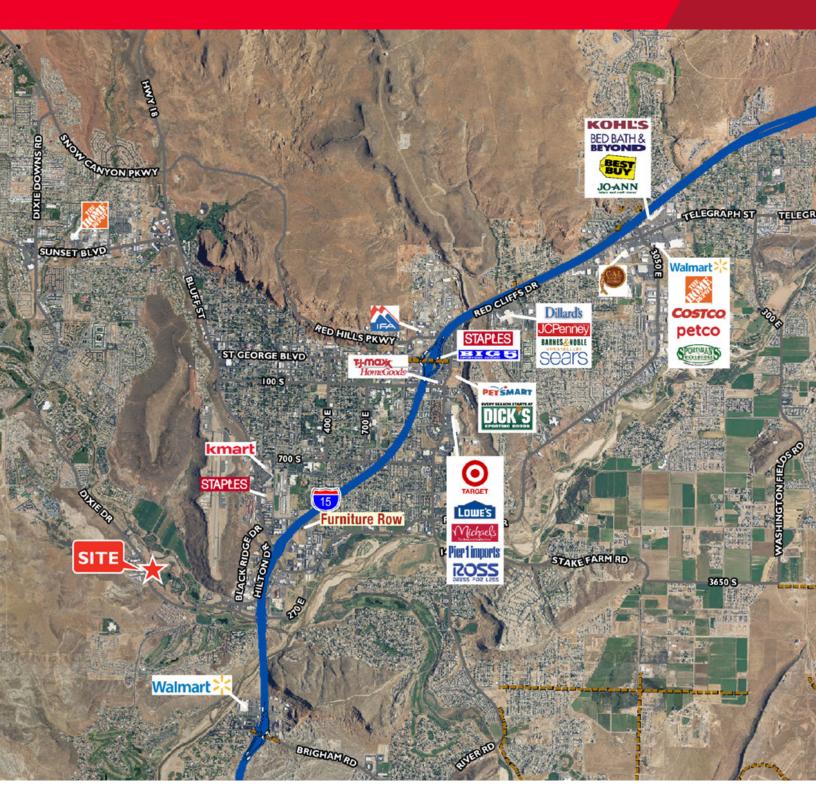

## **Tonaquint Landing**

Approx. 1671 South Dixie Drive / St. George, Utah

## **Property Highlights**

Size: 3.84± acresSales Price: \$1,500,000Zoned: PD-COM

- Good location for Medical, Office, Retail, C-store and Restaurant's
- · Commercial future hard corner
- Frontage & visibility on Dixie Drive
- · Redundant high speed fiber
- Just off new Dixie Drive I-15 Interchange