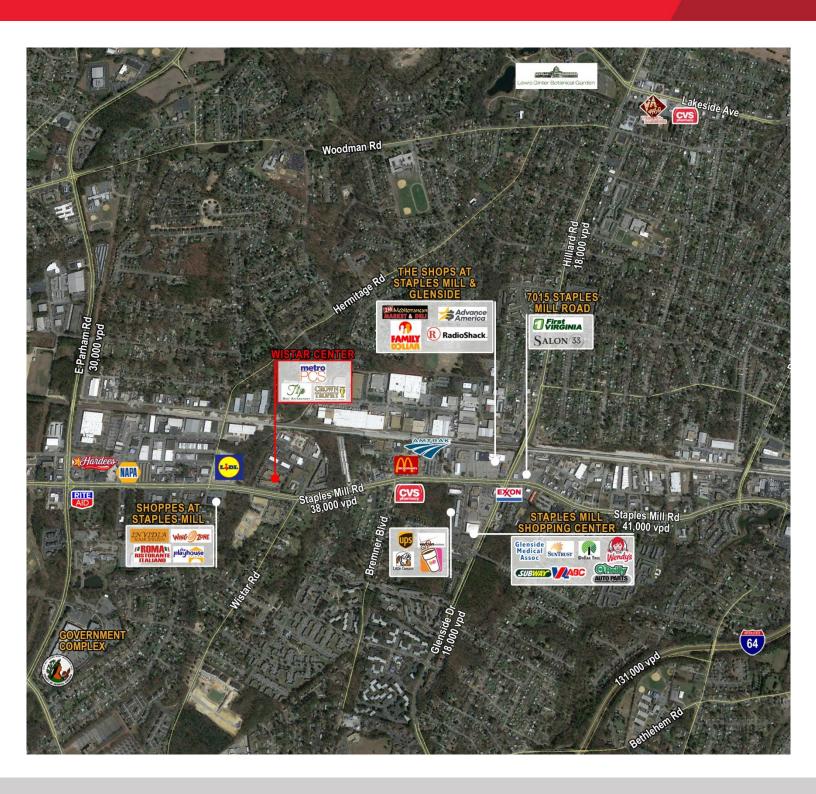

# RETAIL/OFFICE/WAREHOUSE FOR LEASE Wistar Center

8101-8157 Staples Mill Rd. | Henrico County, VA

For more information, contact:

DAWN M. CALABRESE, CCIM Vice President 804 697 3406 dawn.calabrese@thalhimer.com Thalhimer Center 11100 W. Broad Street Glen Allen, VA 23060 www.thalhimer.com