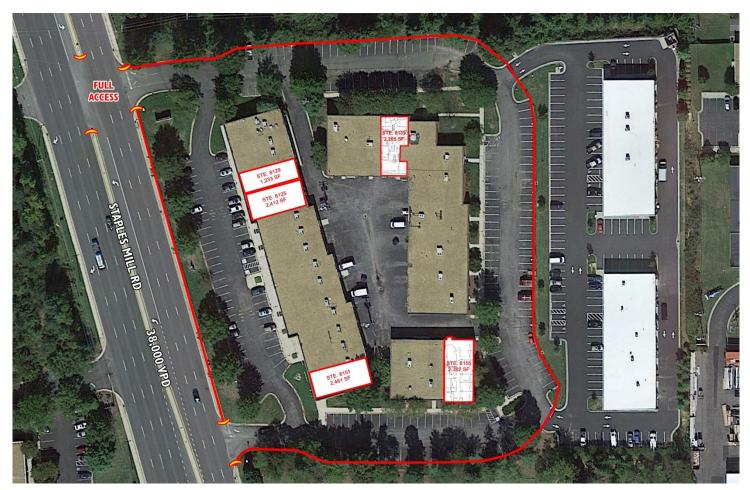

# RETAIL/OFFICE/WAREHOUSE FOR LEASE Wistar Center

8101-8157 Staples Mill Rd. | Henrico County, VA

For more information, contact:

DAWN M. CALABRESE, CCIM Vice President 804 697 3406 dawn.calabrese@thalhimer.com Thalhimer Center 11100 W. Broad Street Glen Allen, VA 23060 www.thalhimer.com