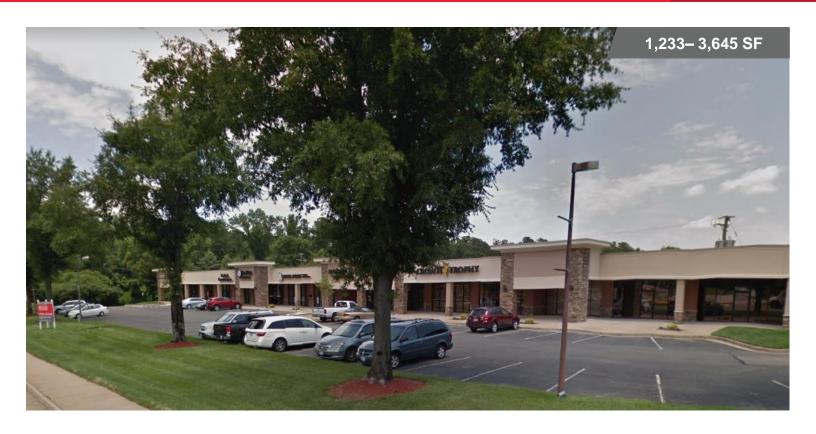

# RETAIL/OFFICE/WAREHOUSE FOR LEASE Wistar Center

8101-8157 Staples Mill Rd. | Henrico County, VA

#### Retail/Office/Showroom

- Up to 3,645 contiguous SF available fronting Staples Mill Rd.
- · Excellent visibility for retail exposure
- · Easy two-way access
- 38,000 VPD

| Demographics       | 1 Mile   | 3 Mile   | 5 Mile   |
|--------------------|----------|----------|----------|
| Total Population   | 11,473   | 83,319   | 211,938  |
| Average HH Income  | \$59,595 | \$72,681 | \$93,396 |
| Daytime Population | 8,327    | 75,471   | 152,741  |