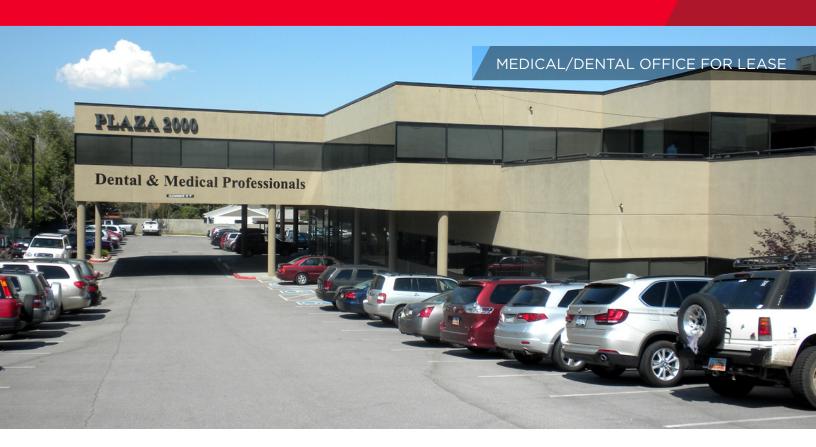

**FOR LEASE** 

## Plaza 2000 Medical/Dental Office

7138 South Highland Drive / Salt Lake City, Utah

### Rate: \$22.40/SF, Full Service

### **Property Highlights**

- New common areas
- New lobby
- · Available space-

 Suite 100:
 1,550 RSF

 Suite 101:
 2,750 RSF

 Suite 165:
 485 RSF

 Suite 210:
 460 RSF

 Suite 217:
 1,051 RSF

- Parking ratio: 4.5:1,000
- 18.7% load factor
- Handicap accessible
- Recent improvements include: new HVAC, new parking lot, new parking lot, new common areas, and new exterior paint