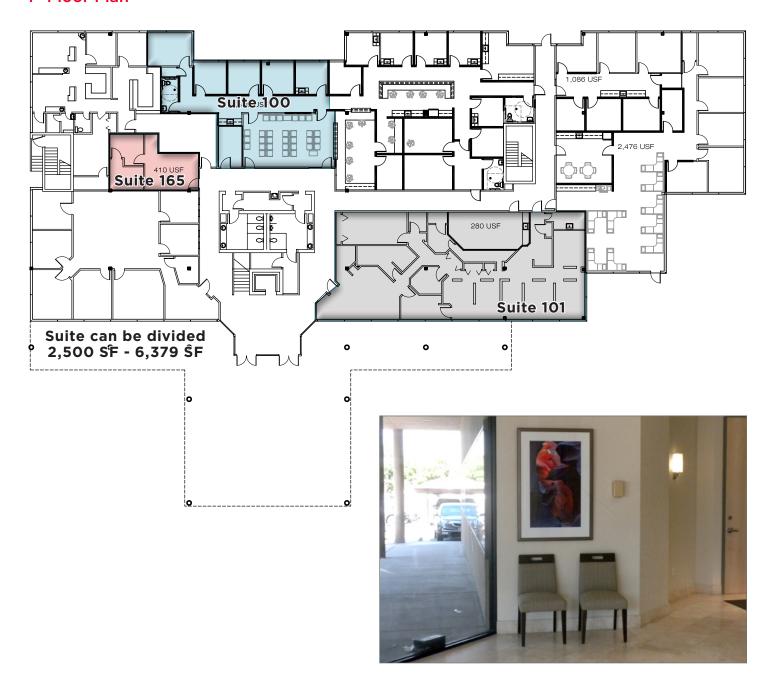

#### 1st Floor Plan

Ralph Riedel, CCIM

Executive Director +1 801 303 5466 ralph.riedel@cushwake.com 170 South Main Street Suite 1600

Salt Lake City, UT 84101 Main +1 801 322 2000 Fax +1 801 322 2040

cushmanwakefield.com

### **Property Highlights**

- New common areas
- New lobby
- · Available space-

 Suite 100:
 1,550 RSF

 Suite 101:
 2,750 RSF

 Suite 165:
 485 RSF

 Suite 210:
 460 RSF

 Suite 217:
 1,051 RSF

- Parking ratio: 4.5:1,000
- 18.7% load factor
- Handicap accessible
- Recent improvements include: new HVAC, new parking lot, new parking lot, new common areas, and new exterior paint