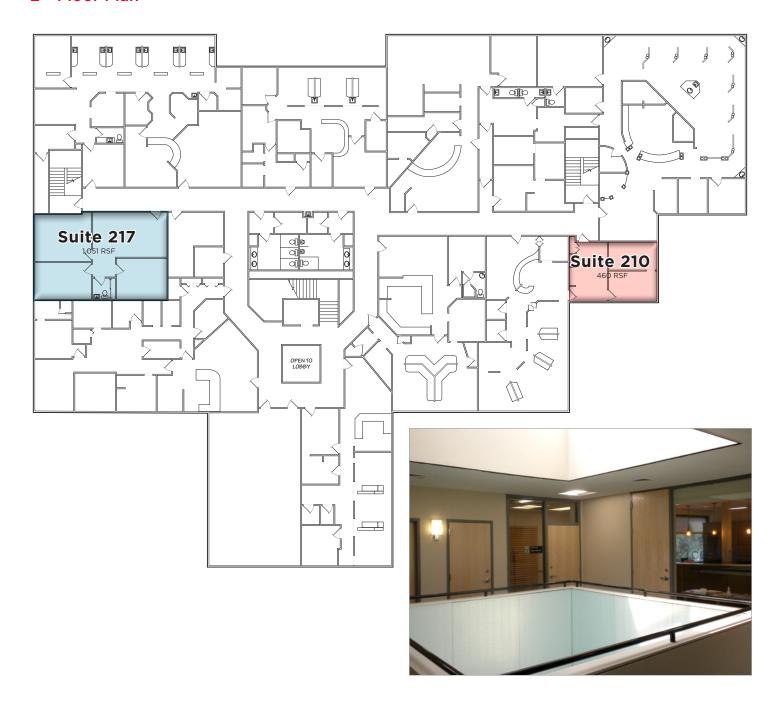

#### 2<sup>nd</sup> Floor Plan

Ralph Riedel, CCIM

Executive Director +1 801 303 5466 ralph.riedel@cushwake.com 170 South Main Street Suite 1600

Salt Lake City, UT 84101 Main +1 801 322 2000 Fax +1 801 322 2040

### **Property Highlights**

- New common areas
- New lobby
- · Available space-

 Suite 100:
 1,550 RSF

 Suite 101:
 2,750 RSF

 Suite 165:
 485 RSF

 Suite 210:
 460 RSF

 Suite 217:
 1,051 RSF

- Parking ratio: 4.5:1,000
- 18.7% load factor
- Handicap accessible
- Recent improvements include: new HVAC, new parking lot, new parking lot, new common areas, and new exterior paint