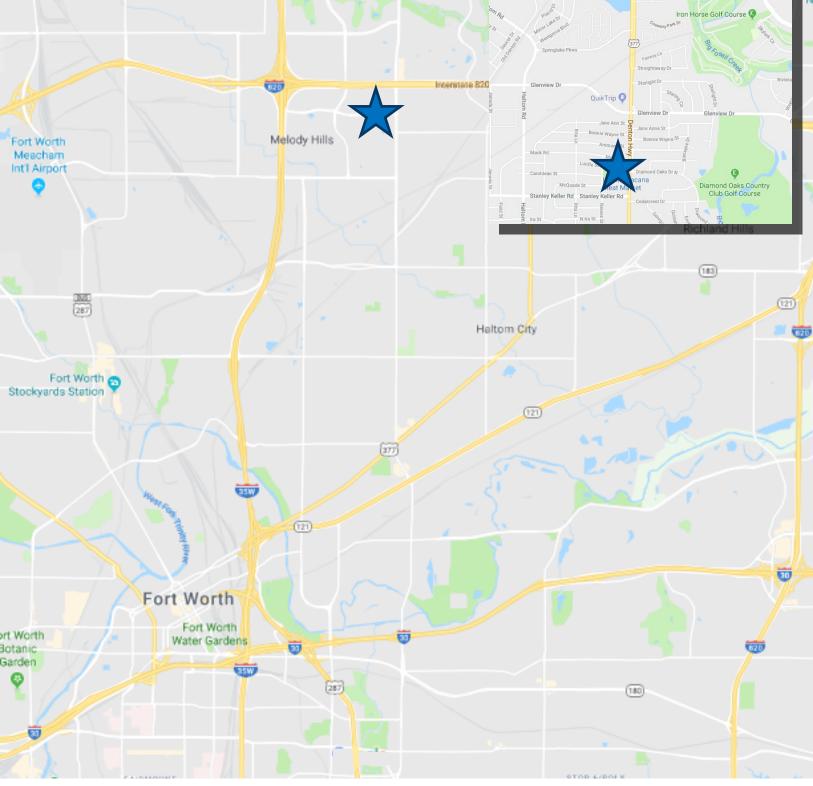

### LOCATION

NWC of US Hwy 377 & Stanley Keller Rd

### **AREA RETAILERS**

- 33,945 SF Anchor Space Available
- NEW OWNERSHIP
- Highly Visible Retail With Ample Parking with Easy Access to Hwy 377

AVAILABLE

- One Mile from Interstate 820
- Wide Variety of Tenants: Fresenius Dialysis, La Mexicana Meat Market, WIC, Hair Everywhere, Nutritional Products, and Money Gram