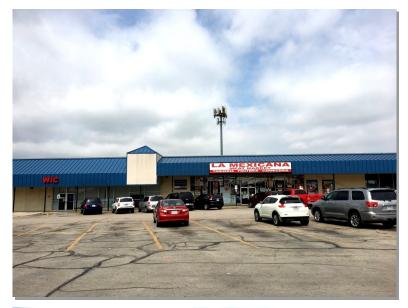

## **Diamond Oaks Shopping Center** 4105 Denton Hwy | Haltom City, TX 76117

### **AREA RETAILERS**

- 33,945 SF Anchor Space Available
- NEW OWNERSHIP
- Highly Visible Retail With Ample Parking with Easy Access to Hwy 377

AVAILABLE

- One Mile from Interstate 820
- Wide Variety of Tenants: Fresenius Dialysis, La Mexicana Meat Market, WIC, Hair Everywhere, Nutritional Products, and Money Gram