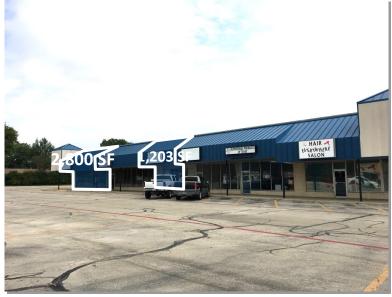

# **Diamond Oaks Shopping Center**

4105 Denton Hwy, Haltom City, TX 76117

|    |                                  | A A A A A A A A A A A A A A A A A A A |                                                                                                                                                                                                                                                                                                                                                                                                                                                                                                                                                                                                                                                                                                                                                                                                                                                                                                                                                                                                                                                                                                                                                                                                                                                                                                                   |
|----|----------------------------------|---------------------------------------|-------------------------------------------------------------------------------------------------------------------------------------------------------------------------------------------------------------------------------------------------------------------------------------------------------------------------------------------------------------------------------------------------------------------------------------------------------------------------------------------------------------------------------------------------------------------------------------------------------------------------------------------------------------------------------------------------------------------------------------------------------------------------------------------------------------------------------------------------------------------------------------------------------------------------------------------------------------------------------------------------------------------------------------------------------------------------------------------------------------------------------------------------------------------------------------------------------------------------------------------------------------------------------------------------------------------|
| #  | Tenant                           | Space (SF)                            | lack Rd                                                                                                                                                                                                                                                                                                                                                                                                                                                                                                                                                                                                                                                                                                                                                                                                                                                                                                                                                                                                                                                                                                                                                                                                                                                                                                           |
| 1  | Fresenius Dialysis               | 10,735                                |                                                                                                                                                                                                                                                                                                                                                                                                                                                                                                                                                                                                                                                                                                                                                                                                                                                                                                                                                                                                                                                                                                                                                                                                                                                                                                                   |
| 2  | La Mexicana                      | 7,578                                 | Man and and a second                                                                                                                                                                                                                                                                                                                                                                                                                                                                                                                                                                                                                                                                                                                                                                                                                                                                                                                                                                                                                                                                                                                                                                                                                                                                                              |
| 3  | WIC                              | 9,947                                 |                                                                                                                                                                                                                                                                                                                                                                                                                                                                                                                                                                                                                                                                                                                                                                                                                                                                                                                                                                                                                                                                                                                                                                                                                                                                                                                   |
| 4  | AVAILABLE<br>(RATE \$5.50 + NNN) | 33,945                                |                                                                                                                                                                                                                                                                                                                                                                                                                                                                                                                                                                                                                                                                                                                                                                                                                                                                                                                                                                                                                                                                                                                                                                                                                                                                                                                   |
| 5  | Farmers Insurance                | 800                                   | FAMILY® DOLLAR                                                                                                                                                                                                                                                                                                                                                                                                                                                                                                                                                                                                                                                                                                                                                                                                                                                                                                                                                                                                                                                                                                                                                                                                                                                                                                    |
| 6  | Hair Everywhere                  | 800                                   |                                                                                                                                                                                                                                                                                                                                                                                                                                                                                                                                                                                                                                                                                                                                                                                                                                                                                                                                                                                                                                                                                                                                                                                                                                                                                                                   |
| 7  | Nutritional Products             | 1,200                                 |                                                                                                                                                                                                                                                                                                                                                                                                                                                                                                                                                                                                                                                                                                                                                                                                                                                                                                                                                                                                                                                                                                                                                                                                                                                                                                                   |
| 8  | Fathom Water Mgmt.               | 1,203                                 |                                                                                                                                                                                                                                                                                                                                                                                                                                                                                                                                                                                                                                                                                                                                                                                                                                                                                                                                                                                                                                                                                                                                                                                                                                                                                                                   |
| 9  | AVAILABLE                        | 1,203                                 | 2                                                                                                                                                                                                                                                                                                                                                                                                                                                                                                                                                                                                                                                                                                                                                                                                                                                                                                                                                                                                                                                                                                                                                                                                                                                                                                                 |
| 10 | Christ Pent. Church              | 2,800                                 | 3                                                                                                                                                                                                                                                                                                                                                                                                                                                                                                                                                                                                                                                                                                                                                                                                                                                                                                                                                                                                                                                                                                                                                                                                                                                                                                                 |
| 11 | AVAILABLE                        | 2,800                                 |                                                                                                                                                                                                                                                                                                                                                                                                                                                                                                                                                                                                                                                                                                                                                                                                                                                                                                                                                                                                                                                                                                                                                                                                                                                                                                                   |
|    |                                  | 11 10 9<br>Sta                        | 4   8765   Output Description |