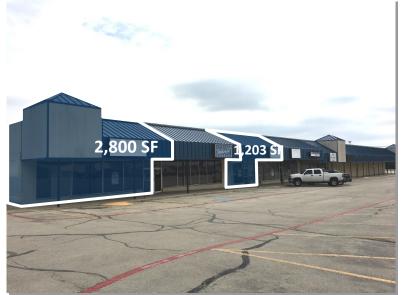

# **Diamond Oaks Shopping Center**

4105 Denton Hwy, Haltom City, TX 76117

|    |                                  | A A A A A A A A A A A A A A A A A A A |                                                                                                                                                                                                                                                                                                                                                                                                                                                                                                                                                                                                                                                                                                                                                                                                                                                                                                                                                                                                                                                                                                                                                                                                                                                                                                                   |
|----|----------------------------------|---------------------------------------|-------------------------------------------------------------------------------------------------------------------------------------------------------------------------------------------------------------------------------------------------------------------------------------------------------------------------------------------------------------------------------------------------------------------------------------------------------------------------------------------------------------------------------------------------------------------------------------------------------------------------------------------------------------------------------------------------------------------------------------------------------------------------------------------------------------------------------------------------------------------------------------------------------------------------------------------------------------------------------------------------------------------------------------------------------------------------------------------------------------------------------------------------------------------------------------------------------------------------------------------------------------------------------------------------------------------|
| #  | Tenant                           | Space (SF)                            | lack Rd                                                                                                                                                                                                                                                                                                                                                                                                                                                                                                                                                                                                                                                                                                                                                                                                                                                                                                                                                                                                                                                                                                                                                                                                                                                                                                           |
| 1  | Fresenius Dialysis               | 10,735                                |                                                                                                                                                                                                                                                                                                                                                                                                                                                                                                                                                                                                                                                                                                                                                                                                                                                                                                                                                                                                                                                                                                                                                                                                                                                                                                                   |
| 2  | La Mexicana                      | 7,578                                 | Man and and a second                                                                                                                                                                                                                                                                                                                                                                                                                                                                                                                                                                                                                                                                                                                                                                                                                                                                                                                                                                                                                                                                                                                                                                                                                                                                                              |
| 3  | WIC                              | 9,947                                 |                                                                                                                                                                                                                                                                                                                                                                                                                                                                                                                                                                                                                                                                                                                                                                                                                                                                                                                                                                                                                                                                                                                                                                                                                                                                                                                   |
| 4  | AVAILABLE<br>(RATE \$5.50 + NNN) | 33,945                                |                                                                                                                                                                                                                                                                                                                                                                                                                                                                                                                                                                                                                                                                                                                                                                                                                                                                                                                                                                                                                                                                                                                                                                                                                                                                                                                   |
| 5  | Farmers Insurance                | 800                                   | FAMILY® DOLLAR                                                                                                                                                                                                                                                                                                                                                                                                                                                                                                                                                                                                                                                                                                                                                                                                                                                                                                                                                                                                                                                                                                                                                                                                                                                                                                    |
| 6  | Hair Everywhere                  | 800                                   |                                                                                                                                                                                                                                                                                                                                                                                                                                                                                                                                                                                                                                                                                                                                                                                                                                                                                                                                                                                                                                                                                                                                                                                                                                                                                                                   |
| 7  | Nutritional Products             | 1,200                                 |                                                                                                                                                                                                                                                                                                                                                                                                                                                                                                                                                                                                                                                                                                                                                                                                                                                                                                                                                                                                                                                                                                                                                                                                                                                                                                                   |
| 8  | Fathom Water Mgmt.               | 1,203                                 |                                                                                                                                                                                                                                                                                                                                                                                                                                                                                                                                                                                                                                                                                                                                                                                                                                                                                                                                                                                                                                                                                                                                                                                                                                                                                                                   |
| 9  | AVAILABLE                        | 1,203                                 | 2                                                                                                                                                                                                                                                                                                                                                                                                                                                                                                                                                                                                                                                                                                                                                                                                                                                                                                                                                                                                                                                                                                                                                                                                                                                                                                                 |
| 10 | Christ Pent. Church              | 2,800                                 | 3                                                                                                                                                                                                                                                                                                                                                                                                                                                                                                                                                                                                                                                                                                                                                                                                                                                                                                                                                                                                                                                                                                                                                                                                                                                                                                                 |
| 11 | AVAILABLE                        | 2,800                                 |                                                                                                                                                                                                                                                                                                                                                                                                                                                                                                                                                                                                                                                                                                                                                                                                                                                                                                                                                                                                                                                                                                                                                                                                                                                                                                                   |
|    |                                  | 11 10 9<br>Sta                        | 4   8765   Output Description |