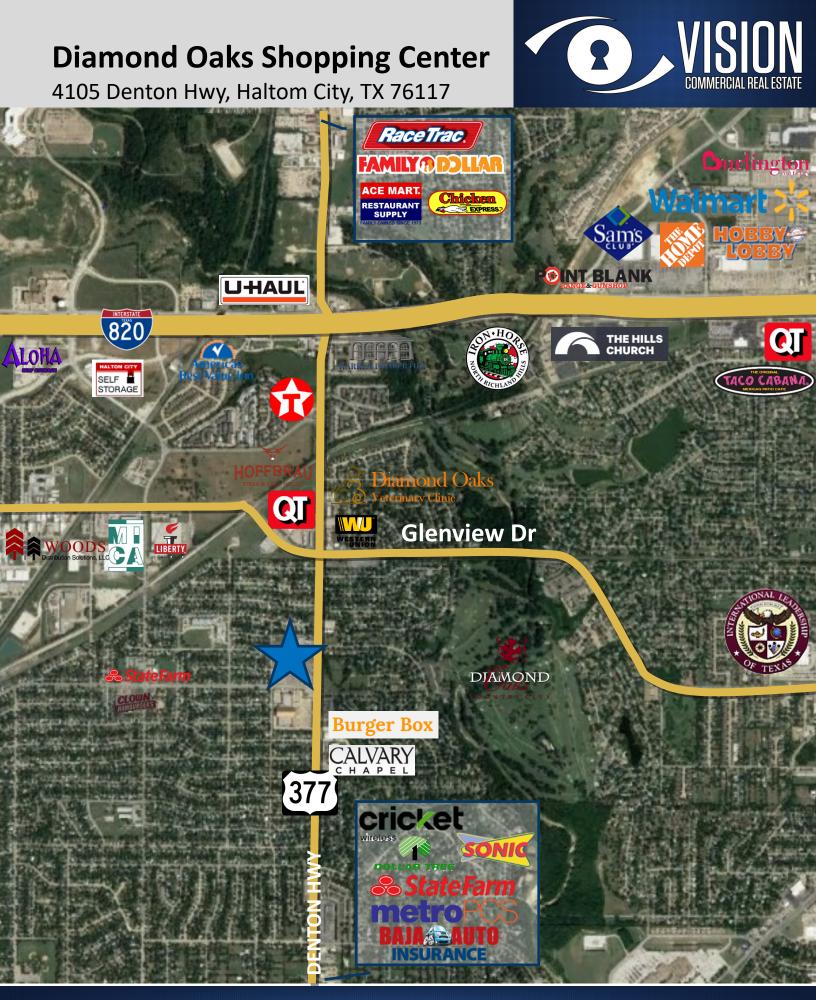

### **AREA RETAILERS**

- 33,945 SF Anchor Space Available
- NEW OWNERSHIP
- Highly Visible Retail With Ample Parking with Easy Access to Hwy 377

AVAILABLE

- One Mile from Interstate 820
- Wide Variety of Tenants: Fresenius Dialysis, La Mexicana Meat Market, WIC, Hair Everywhere, Nutritional Products, and Money Gram

# **Diamond Oaks Shopping Center**

4105 Denton Hwy, Haltom City, TX 76117

|    |                                  | A A A A A A A A A A A A A A A A A A A |                                                                                                                                                                                                                                                                                                                                                                                                                                                                                                                                                                                                                                                                                                                                                                                                                                                                                                                                                                                                                                                                                                                                                                                                                                                                                                                   |
|----|----------------------------------|---------------------------------------|-------------------------------------------------------------------------------------------------------------------------------------------------------------------------------------------------------------------------------------------------------------------------------------------------------------------------------------------------------------------------------------------------------------------------------------------------------------------------------------------------------------------------------------------------------------------------------------------------------------------------------------------------------------------------------------------------------------------------------------------------------------------------------------------------------------------------------------------------------------------------------------------------------------------------------------------------------------------------------------------------------------------------------------------------------------------------------------------------------------------------------------------------------------------------------------------------------------------------------------------------------------------------------------------------------------------|
| #  | Tenant                           | Space (SF)                            | lack Rd                                                                                                                                                                                                                                                                                                                                                                                                                                                                                                                                                                                                                                                                                                                                                                                                                                                                                                                                                                                                                                                                                                                                                                                                                                                                                                           |
| 1  | Fresenius Dialysis               | 10,735                                |                                                                                                                                                                                                                                                                                                                                                                                                                                                                                                                                                                                                                                                                                                                                                                                                                                                                                                                                                                                                                                                                                                                                                                                                                                                                                                                   |
| 2  | La Mexicana                      | 7,578                                 | Man and and a second                                                                                                                                                                                                                                                                                                                                                                                                                                                                                                                                                                                                                                                                                                                                                                                                                                                                                                                                                                                                                                                                                                                                                                                                                                                                                              |
| 3  | WIC                              | 9,947                                 |                                                                                                                                                                                                                                                                                                                                                                                                                                                                                                                                                                                                                                                                                                                                                                                                                                                                                                                                                                                                                                                                                                                                                                                                                                                                                                                   |
| 4  | AVAILABLE<br>(RATE \$5.50 + NNN) | 33,945                                |                                                                                                                                                                                                                                                                                                                                                                                                                                                                                                                                                                                                                                                                                                                                                                                                                                                                                                                                                                                                                                                                                                                                                                                                                                                                                                                   |
| 5  | Farmers Insurance                | 800                                   | FAMILY® DOLLAR                                                                                                                                                                                                                                                                                                                                                                                                                                                                                                                                                                                                                                                                                                                                                                                                                                                                                                                                                                                                                                                                                                                                                                                                                                                                                                    |
| 6  | Hair Everywhere                  | 800                                   |                                                                                                                                                                                                                                                                                                                                                                                                                                                                                                                                                                                                                                                                                                                                                                                                                                                                                                                                                                                                                                                                                                                                                                                                                                                                                                                   |
| 7  | Nutritional Products             | 1,200                                 |                                                                                                                                                                                                                                                                                                                                                                                                                                                                                                                                                                                                                                                                                                                                                                                                                                                                                                                                                                                                                                                                                                                                                                                                                                                                                                                   |
| 8  | Fathom Water Mgmt.               | 1,203                                 |                                                                                                                                                                                                                                                                                                                                                                                                                                                                                                                                                                                                                                                                                                                                                                                                                                                                                                                                                                                                                                                                                                                                                                                                                                                                                                                   |
| 9  | AVAILABLE                        | 1,203                                 | 2                                                                                                                                                                                                                                                                                                                                                                                                                                                                                                                                                                                                                                                                                                                                                                                                                                                                                                                                                                                                                                                                                                                                                                                                                                                                                                                 |
| 10 | Christ Pent. Church              | 2,800                                 | 3                                                                                                                                                                                                                                                                                                                                                                                                                                                                                                                                                                                                                                                                                                                                                                                                                                                                                                                                                                                                                                                                                                                                                                                                                                                                                                                 |
| 11 | AVAILABLE                        | 2,800                                 |                                                                                                                                                                                                                                                                                                                                                                                                                                                                                                                                                                                                                                                                                                                                                                                                                                                                                                                                                                                                                                                                                                                                                                                                                                                                                                                   |
|    |                                  | 11 10 9<br>Sta                        | 4   8765   Output Description |