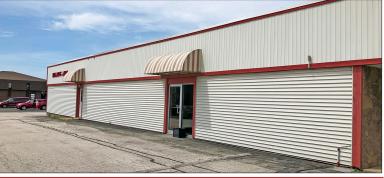

## RETAIL/OFFICE SPACE

110 E. Queenwood, Morton 1,287-2,386 sf for Lease

- Two suites available at 110 E Queenwood in Morton, IL.
- Front suite is 2,386 sq ft and offers a large open area up front with some office area in the rear.
- Rear suite is 1,287 sq ft and has a waiting room, reception area and several private offices.
- Each unit has its own entrance and restroom.
- Across from Field Shopping Center.
- Competitive rental rates.

## RETAIL/OFFICE SPACE

110 E. Queenwood, Morton 1,287-2,386 sf for Lease

## PROPERTY DETAILS

| PROPERTY TYPE | RETAIL/OFFICE                              |
|---------------|--------------------------------------------|
| SPACE SIZE    | SUITE 2 - 2,386 SF<br>SUITE 3 - 1,287 SF   |
| ZONING        | B-2                                        |
| PARKING       | 30 <u>+</u> SPACES                         |
| YEAR BUILT    | 1972                                       |
| LEASE PRICE   | SUITE 2 - \$1,700/MO<br>SUITE 3 - \$999/MO |
| LEASE TYPE    | GROSS PLUS UTILITIES                       |