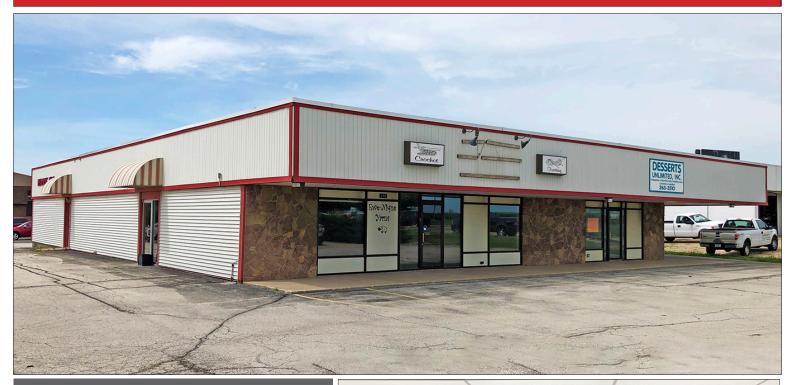

## RETAIL/OFFICE SPACE

110 E. Queenwood, Morton 1,287-2,386 sf for Lease

- Two suites available at 110 E Queenwood in Morton, IL.
- Front suite is 2,386 sq ft and offers a large open area up front with some office area in the rear.
- Rear suite is 1,287 sq ft and has a waiting room, reception area and several private offices.
- Each unit has its own entrance and restroom.
- Across from Field Shopping Center.
- Competitive rental rates.

## PROPERTY DETAILS

| PROPERTY TYPE | RETAIL/OFFICE                              |
|---------------|--------------------------------------------|
| SPACE SIZE    | SUITE 2 - 2,386 SF<br>SUITE 3 - 1,287 SF   |
| ZONING        | B-2                                        |
| PARKING       | 30 <u>+</u> SPACES                         |
| YEAR BUILT    | 1972                                       |
| LEASE PRICE   | SUITE 2 - \$1,700/MO<br>SUITE 3 - \$999/MO |
| LEASE TYPE    | GROSS PLUS UTILITIES                       |