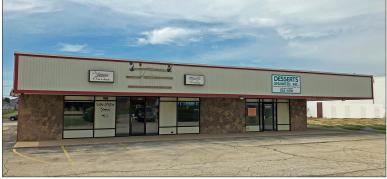

## RETAIL/OFFICE SPACE

110 E. Queenwood, Morton 1,287-2,386 sf for Lease

- Two suites available at 110 E Queenwood in Morton, IL.
- Front suite is 2,386 sq ft and offers a large open area up front with some office area in the rear.
- Rear suite is 1,287 sq ft and has a waiting room, reception area and several private offices.
- Each unit has its own entrance and restroom.
- Across from Field Shopping Center.
- Competitive rental rates.

## RETAIL/OFFICE SPACE

110 E. Queenwood, Morton 1,287-2,386 sf for Lease

## PROPERTY DETAILS

| PROPERTY TYPE | RETAIL/OFFICE                              |
|---------------|--------------------------------------------|
| SPACE SIZE    | SUITE 2 - 2,386 SF<br>SUITE 3 - 1,287 SF   |
| ZONING        | B-2                                        |
| PARKING       | 30 <u>+</u> SPACES                         |
| YEAR BUILT    | 1972                                       |
| LEASE PRICE   | SUITE 2 - \$1,700/MO<br>SUITE 3 - \$999/MO |
| LEASE TYPE    | GROSS PLUS UTILITIES                       |