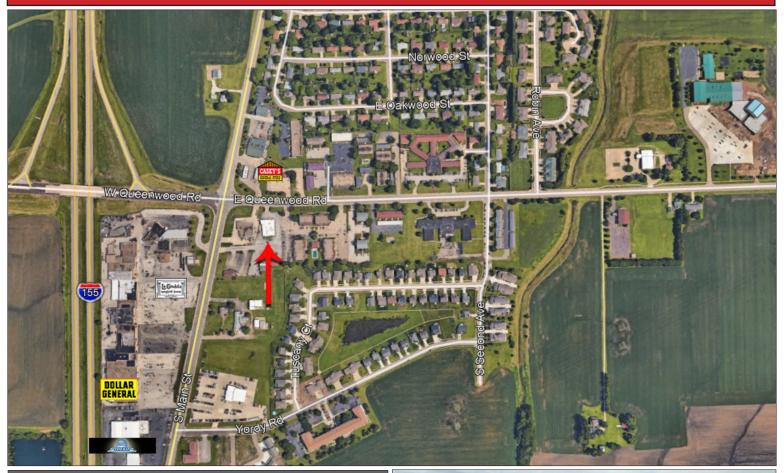

## RETAIL/OFFICE SPACE

110 E. Queenwood, Morton 1,287-2,386 sf for Lease

- Two suites available at 110 E Queenwood in Morton, IL.
- Front suite is 2,386 sq ft and offers a large open area up front with some office area in the rear.
- Rear suite is 1,287 sq ft and has a waiting room, reception area and several private offices.
- Each unit has its own entrance and restroom.
- Across from Field Shopping Center.
- Competitive rental rates.