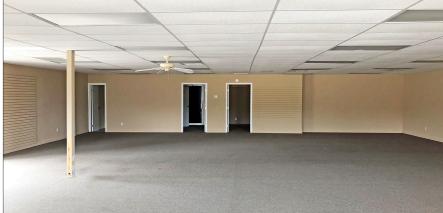

## RETAIL/OFFICE SPACE

110 E. Queenwood, Morton 1,287-2,386 sf for Lease

- Two suites available at 110 E Queenwood in Morton, IL.
- Front suite is 2,386 sq ft and offers a large open area up front with some office area in the rear.
- Rear suite is 1,287 sq ft and has a waiting room, reception area and several private offices.
- Each unit has its own entrance and restroom.
- Across from Field Shopping Center.
- Competitive rental rates.

## PROPERTY DETAILS

| PROPERTY TYPE | RETAIL/OFFICE                              |
|---------------|--------------------------------------------|
| SPACE SIZE    | SUITE 2 - 2,386 SF<br>SUITE 3 - 1,287 SF   |
| ZONING        | B-2                                        |
| PARKING       | 30 <u>+</u> SPACES                         |
| YEAR BUILT    | 1972                                       |
| LEASE PRICE   | SUITE 2 - \$1,700/MO<br>SUITE 3 - \$999/MO |
| LEASE TYPE    | GROSS PLUS UTILITIES                       |