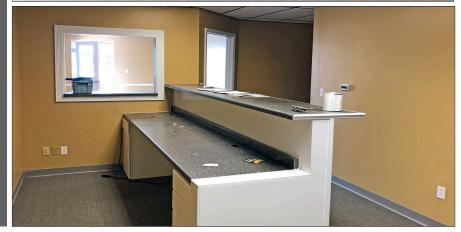

## RETAIL/OFFICE SPACE

110 E. Queenwood, Morton 1,287-2,386 sf for Lease

- Two suites available at 110 E Queenwood in Morton, IL.
- Front suite is 2,386 sq ft and offers a large open area up front with some office area in the rear.
- Rear suite is 1,287 sq ft and has a waiting room, reception area and several private offices.
- Each unit has its own entrance and restroom.
- Across from Field Shopping Center.
- Competitive rental rates.

## PROPERTY DETAILS

| PROPERTY TYPE | RETAIL/OFFICE                              |
|---------------|--------------------------------------------|
| SPACE SIZE    | SUITE 2 - 2,386 SF<br>SUITE 3 - 1,287 SF   |
| ZONING        | B-2                                        |
| PARKING       | 30 <u>+</u> SPACES                         |
| YEAR BUILT    | 1972                                       |
| LEASE PRICE   | SUITE 2 - \$1,700/MO<br>SUITE 3 - \$999/MO |
| LEASE TYPE    | GROSS PLUS UTILITIES                       |