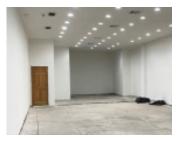

# **Ground Floor**

# **Approximate Size**

Ground Floor 1,900 SF Basement 2,000 SF Total SF 3,900 SF

#### **Site Status**

Formerly Zigi Shoes

## **Comments**

All uses considered.

Space can be vented for cooking.

Highly trafficked shopping corridor in close proximity to New York University.

Busy 24/7 365 days a year.

Former tenant was a very successful shoe retailer that had been located in the space for over 15 years.