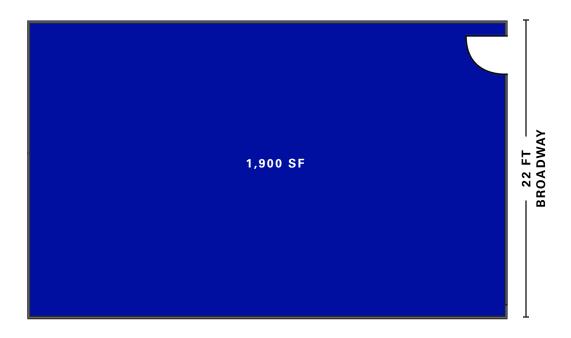

# **Approximate Size**

Ground Floor 1,900 SF Basement 2,000 SF Total SF 3,900 SF

# **Frontage**

22 FT on Broadway