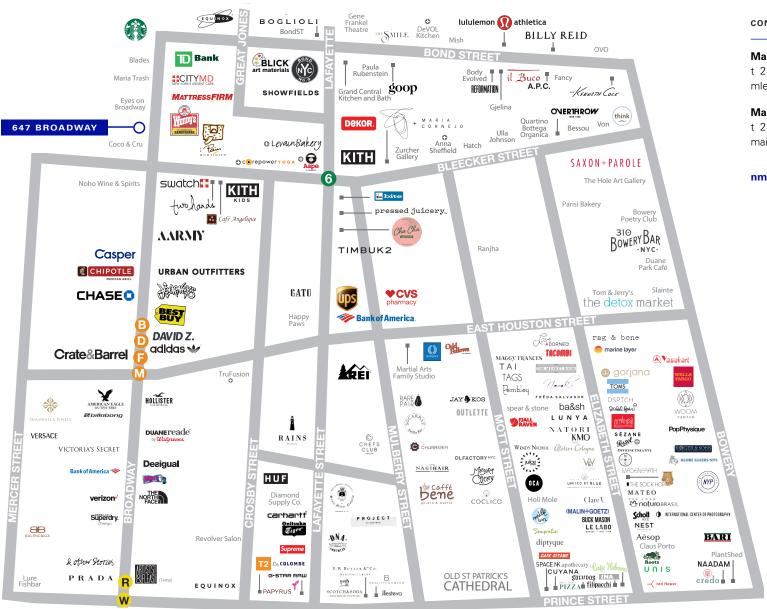

#### **AREA MAP**

# **Neighbors**

New York University, Best Buy, PetSmart, Wendy's, Swatch, Gregorys Coffee, New York Sports Club, Urban Outfitters, Starbucks, Crate and Barrel and Blick Art Materials