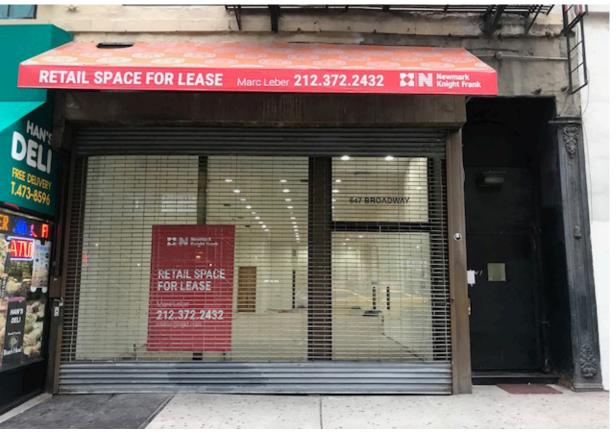

# 647 Broadway

PRIME GREENWICH VILLAGE RETAIL LOCATION FOR LEASE

# 647 Broadway

#### **Site Status**

Formerly Zigi Shoes

## **Comments**

All uses considered.

Space can be vented for cooking.

Highly trafficked shopping corridor in close proximity to New York University.

Busy 24/7 365 days a year.

Former tenant was a very successful shoe retailer that had been located in the space for over 15 years.