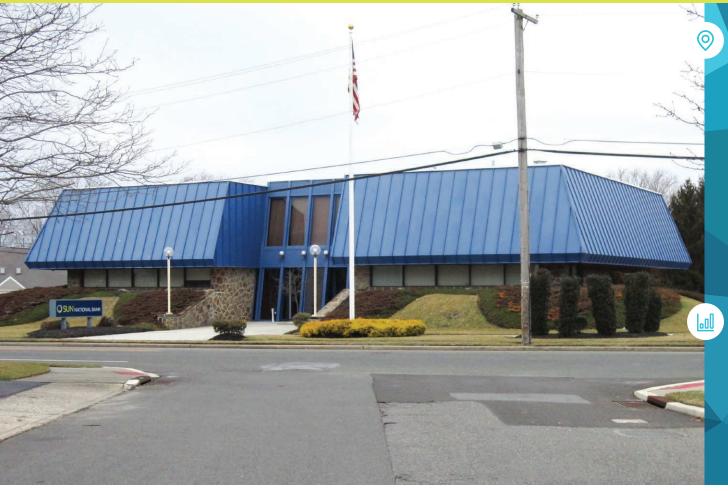

# FORMER SUN NATIONAL BANK

599 NEW ROAD, LINWOOD, NJ

±4.700 SF ON ±1.17 ACRES AVAILABLE FOR SALE

## property highlights.

- High visibility corner location on major commercial street
- Easy, convenient access from New Road & Maple
- Zoned B (Commercial Business) in upper middle income Linwood market
- Well maintained building and land
- Ideal professional office location