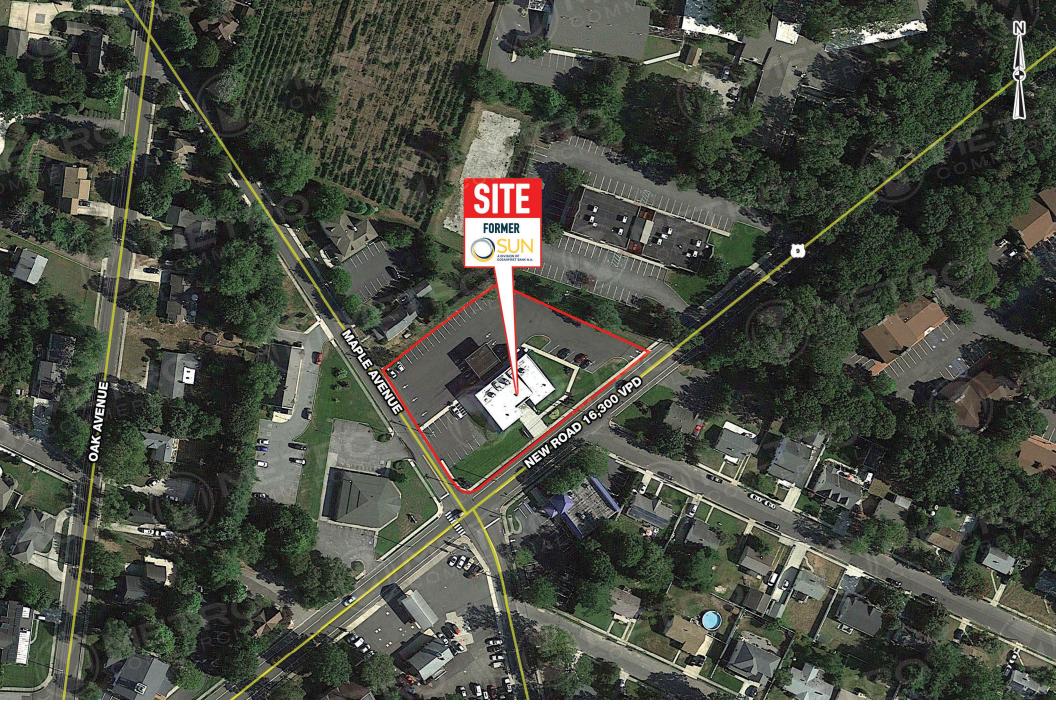

# FORMER SUN NATIONAL BANK

599 NEW ROAD, LINWOOD, NJ

±4.700 SF ON ±1.17 ACRES AVAILABLE FOR SALE

## property highlights.

- High visibility corner location on major commercial street
- Easy, convenient access from New Road & Maple
- Zoned B (Commercial Business) in upper middle income Linwood market
- Well maintained building and land
- Ideal professional office location

NEW ROAD (ROUTE 9) TRAFFIC COUNT: 16,300 VPD \*ESRI 2017