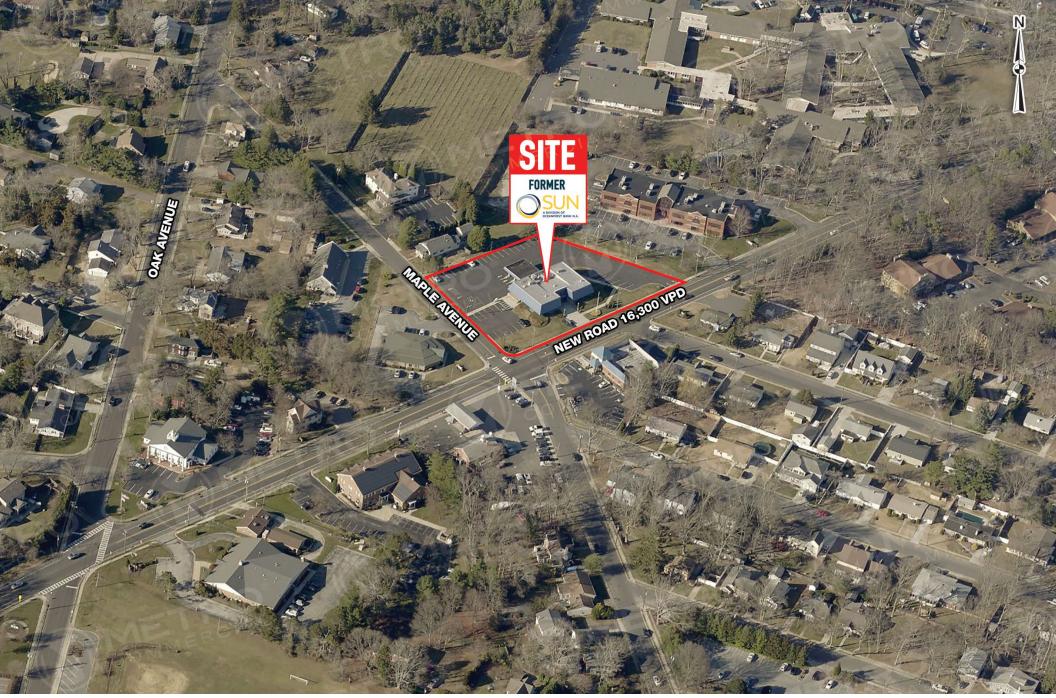

# FORMER SUN NATIONAL BANK

599 NEW ROAD, LINWOOD, NJ

±4.700 SF ON ±1.17 ACRES AVAILABLE FOR SALE

## property highlights.

- High visibility corner location on major commercial street
- Easy, convenient access from New Road & Maple
- Zoned B (Commercial Business) in upper middle income Linwood market
- Well maintained building and land
- Ideal professional office location

NEW ROAD (ROUTE 9) TRAFFIC COUNT: 16,300 VPD \*ESRI 2017