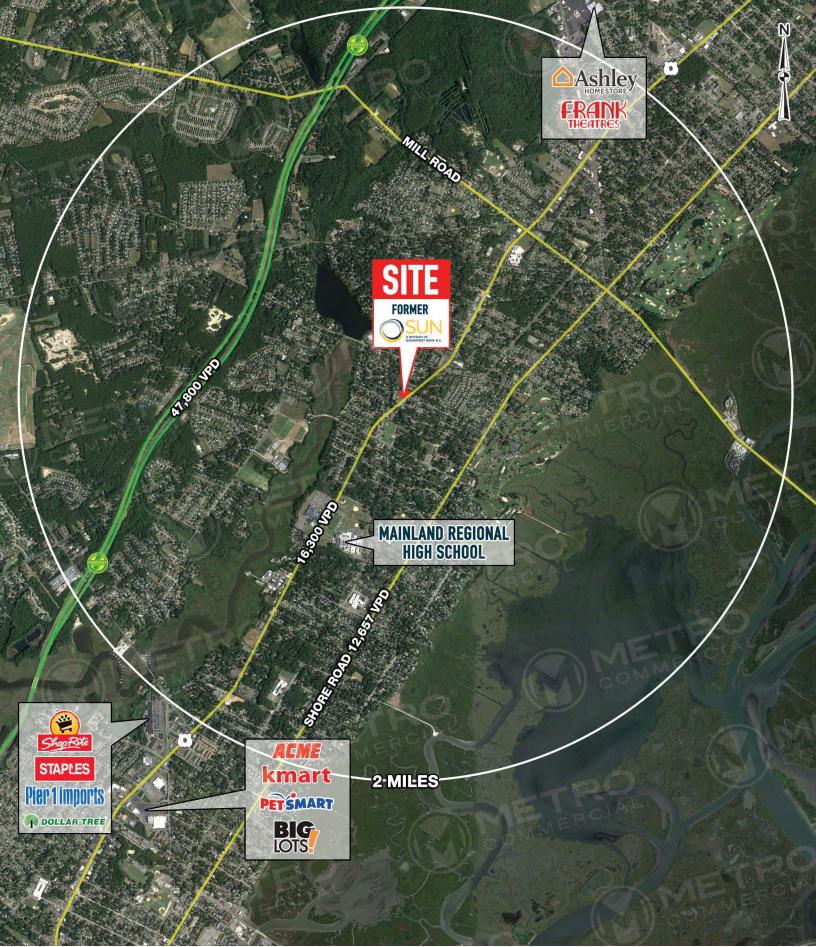

## property highlights.

- High visibility corner location on major commercial street
- Easy, convenient access from New Road & Maple
- Zoned B (Commercial Business) in upper middle income Linwood market
- Well maintained building and land
- Ideal professional office location

NEW ROAD (ROUTE 9) TRAFFIC COUNT: 16,300 VPD \*ESRI 2017