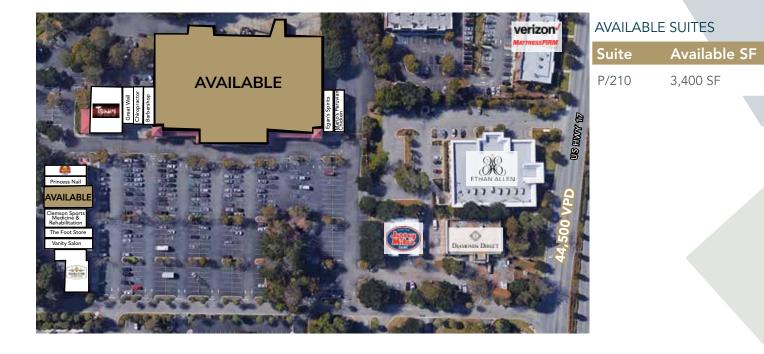

#### 89,124 SF SHOPPING CENTER WITH 3,400 SF AVAILABLE

Move-in ready retail with prominent store front facade

Anchor opportunity - Call for details!

Average household incomes exceed \$108,000 in a 5 mile radius

## SITE PLAN & AERIAL