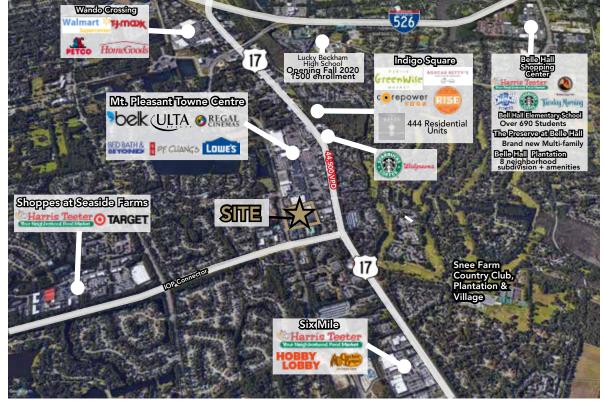

# FOR LEASE



#### 89,124 SF SHOPPING CENTER WITH 3,400 SF AVAILABLE



Move-in ready retail with prominent store front facade

Anchor opportunity - Call for details!



Average household incomes exceed \$108,000 in a 5 mile radius



Located at signalized major intersection IOP Connector and Highway 17N with strong traffic counts of 44,500 VPD



Opportunity monument signage along Highway 17N and IOP Connector

#### NFARBY RFTAILERS



#### TRAFFIC COUNT



#### CONTACT:

ELYSE WELCH, CCIM 843 203 1111

JOHN ORR, CCIM 843 793 6974

LINDSEY HALTER 843 277 4322 EWelch@Lee-Associates.com JOrr@Lee-Associates.com LHalter@Lee-Associates.com





OWNED BY:

www.newmarketprop

ΛΑΚΚΙ

NEW

## SITE PLAN & AERIAL



### THE DEMOS

#### 10 Minutes





#### CONTACT:

843 203 1111

JOHN ORR, CCIM 843 793 6974

843 277 4322 EWelch@Lee-Associates.com JOrr@Lee-Associates.com LHalter@Lee-Associates.com