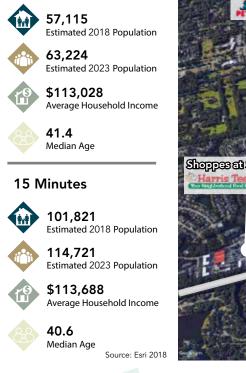

# FOR LEASE



#### 89,124 SF SHOPPING CENTER WITH 3,400 SF AVAILABLE



Move-in ready retail with prominent store front facade

Anchor opportunity - Call for details!



Average household incomes exceed \$108,000 in a 5 mile radius



Located at signalized major intersection IOP Connector and Highway 17N with strong traffic counts of 44,500 VPD



Opportunity monument signage along Highway 17N and IOP Connector

#### NFARBY RFTAILERS



#### TRAFFIC COUNT



#### CONTACT:

ELYSE WELCH, CCIM 843 203 1111

JOHN ORR, CCIM 843 793 6974

LINDSEY HALTER 843 277 4322 EWelch@Lee-Associates.com JOrr@Lee-Associates.com LHalter@Lee-Associates.com





OWNED BY:

www.newmarketprop

ΛΑΚΚΙ

NEW

## SITE PLAN & AERIAL



### THE DEMOS

#### 10 Minutes





#### CONTACT:

843 203 1111

JOHN ORR, CCIM 843 793 6974

843 277 4322 EWelch@Lee-Associates.com JOrr@Lee-Associates.com LHalter@Lee-Associates.com