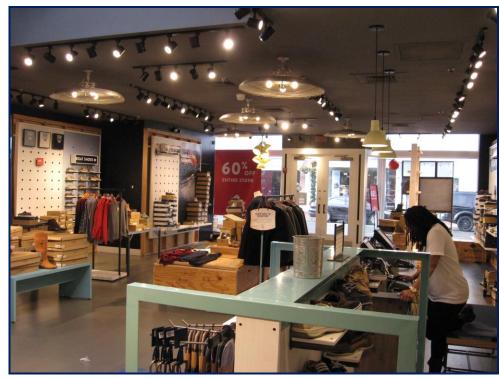

### World Class Retail Location for Lease

2,283 Square Feet plus Full Basement

- Average HH Income; Westport \$247,223
- > 30 feet of direct frontage on Main Street
- Mid-street maximum walk by traffic
- > Full basement stock room (Rare)
- > High ceiling with large skylight
- Highly sought-after retail location
- Surrounded by many national retailers

#### Join These Other Major Retailers

- o Banana Republic
- Bluemercury
- Pottery Barn
- Lucky Brand
- o Gap
- Lux Bond and Green
- Athleta
- Madewell
- Allen Edmonds
- West Elm
- o J. Crew
- Lulu Lemon
- Brooks Brothers
- Patagonia

- Restoration Hardware
- o Williams-Sonoma
- o Anthropologie
- Theory
- o Eileen Fisher
- Vineyard Vines
- Intermix
- Talbots
- Nike
- Starbucks
- Urban Outfitters
- Tiffany
- L' Occitane
- Jonathan Ader
- Jack Wills