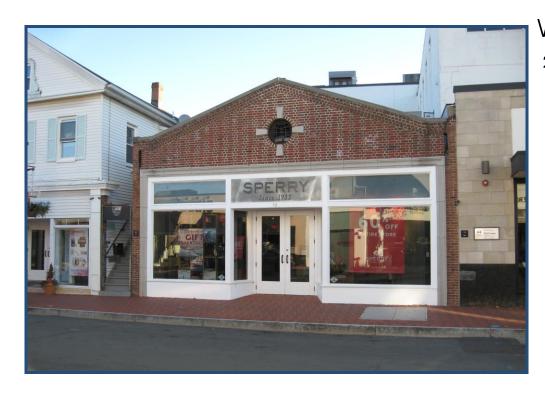

## 56 Main Street, Westport, Connecticut

### World Class Retail Location for Lease

2,283 Square Feet plus Full Basement

- Average HH Income; Westport \$247,223
- > 30 feet of direct frontage on Main Street
- Mid-street maximum walk by traffic
- > Full basement stock room (Rare)
- > High ceiling with large skylight
- Highly sought-after retail location
- Surrounded by many national retailers