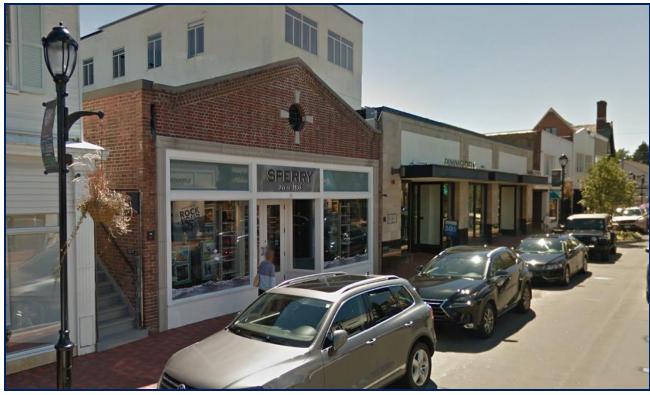

## 56 Main Street, Westport, Connecticut

### World Class Retail Location for Lease

2,283 Square Feet plus Full Basement

- Average HH Income; Westport \$247,223
- > 30 feet of direct frontage on Main Street
- Mid-street maximum walk by traffic
- > Full basement stock room (Rare)
- > High ceiling with large skylight
- Highly sought-after retail location
- Surrounded by many national retailers