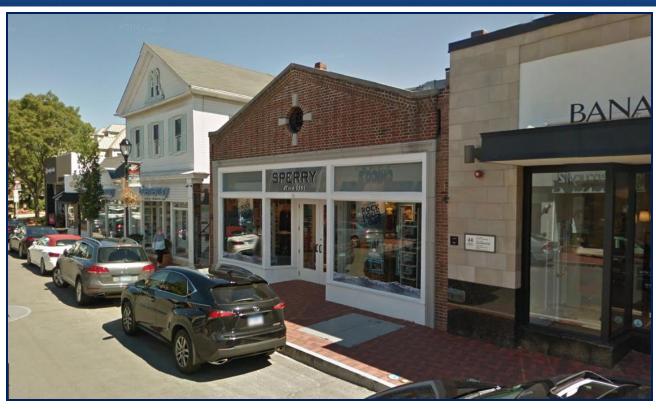

## 56 Main Street, Westport, Connecticut

### World Class Retail Location for Lease

2,283 Square Feet plus Full Basement

- Average HH Income; Westport \$247,223
- > 30 feet of direct frontage on Main Street
- Mid-street maximum walk by traffic
- > Full basement stock room (Rare)
- > High ceiling with large skylight
- Highly sought-after retail location
- Surrounded by many national retailers