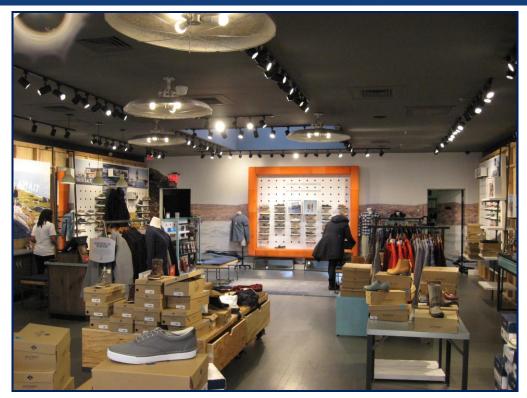

## 56 Main Street, Westport, Connecticut

### World Class Retail Location for Lease

2,283 Square Feet plus Full Basement

- Average HH Income; Westport \$247,223
- > 30 feet of direct frontage on Main Street
- Mid-street maximum walk by traffic
- > Full basement stock room (Rare)
- > High ceiling with large skylight
- Highly sought-after retail location
- Surrounded by many national retailers