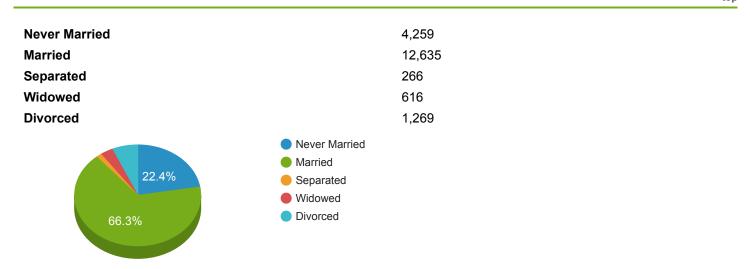

|
|------------------|------------------------------------|
| Some High School | 179                                |
| Some College     | 1,905                              |
| Associate Degree | 956                                |
| Bachelors Degree | 7,227                              |
| Graduate Degree  | 5,743                              |
|                  | No High School                     |
|                  | Some High School                   |
| 35.1%            | Some College                       |
|                  | Associate Degree                   |
| 44.2%            | <ul><li>Bachelors Degree</li></ul> |
| 44.276           | <ul><li>Graduate Degree</li></ul>  |
|                  |                                    |

#### **Marital Status in Westport**

top



#### **Household Income and Average Income in Westport**

toı

| Median Income Under 25 | \$45,000  |
|------------------------|-----------|
| Median Income 25-44    | \$121,591 |
| Median Income 45-64    | \$185,132 |
| Median Income Over 65  | \$110,271 |