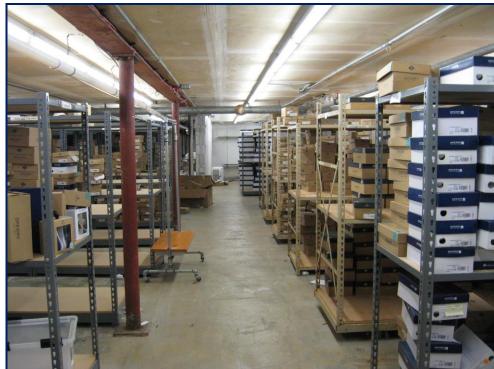

### World Class Retail Location for Lease

2,283 Square Feet plus Full Basement

- Average HH Income; Westport \$247,223
- > 30 feet of direct frontage on Main Street
- Mid-street maximum walk by traffic
- > Full basement stock room (Rare)
- > High ceiling with large skylight
- Highly sought-after retail location
- Surrounded by many national retailers